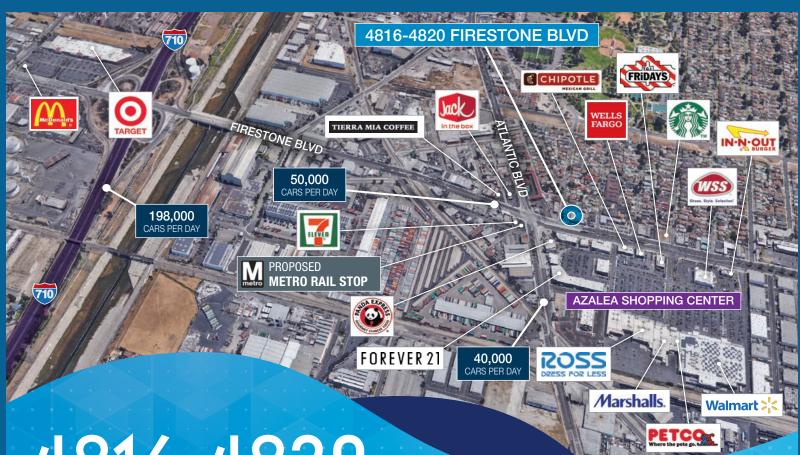

## FOR LEASE OR GROUND LEASE OPPORTUNITY

- Located directly across the street from Azalea Regional Shopping Center anchored by Walmart, Marshalls, Ross Dress for Less, WSS Shoes, and In-N-Out
- Corner lot on South Side of Firestone Blvd
- Located one block from the intersection of Firestone Blvd and Atlantic Ave
- Approximately 50,000 cars per day on Firestone Blvd, and approximately 40,000 cars per day on Atlantic Ave
- Within ½ mile from 710 Freeway
- ±3,700 SF former restaurant building on site
- Nearby to proposed Metro Rail Stop (Southeast Gateway Line) at intersection of Firestone Blvd and Atlantic Ave

Broker is principal in this deal

\* Per County Record

ATLANTIC BLVD

**50,000** CARS PER DAY

AZALEA SHOPPING CENTER