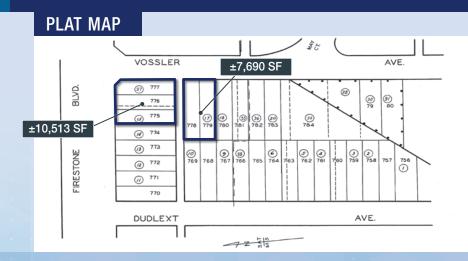

## 4816-4820 FIRESTONE BLVD

SOUTH GATE, CALIFORNIA 90280

Negotiable

±18,203 SF\*

See proposed Drive-Thru site plan on page 3