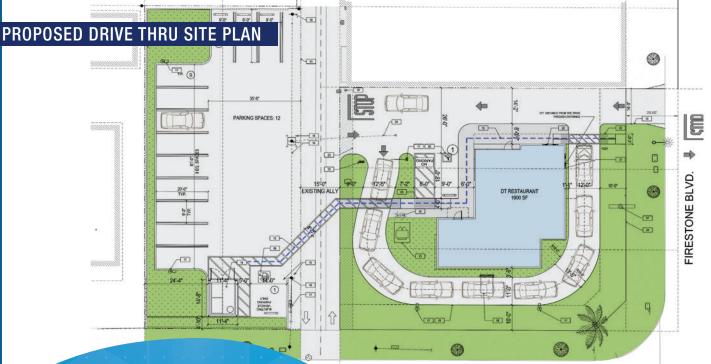

## 4816-4820 FIRESTONE BLVD

SOUTH GATE, CALIFORNIA 90280

Negotiable

±18,203 SF\*

See proposed Drive-Thru site plan on page 3