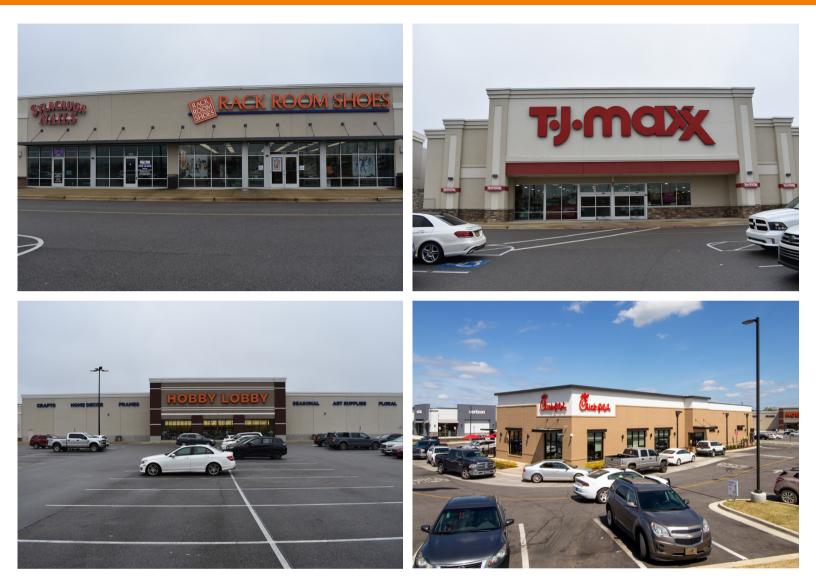

#### LISTING HIGHLIGHTS

- Co-Tenancy
  - Hobby Lobby
  - Publix (Opened 2023)
  - Rack Room Shoes
  - Hibbett Sports
  - Tj Maxx
- Right off Highway 280: AADT 21,065 VPD
- Outparcel users
  - Fast Pace
  - Starbucks
  - Verizon
  - Chick-Fil-A