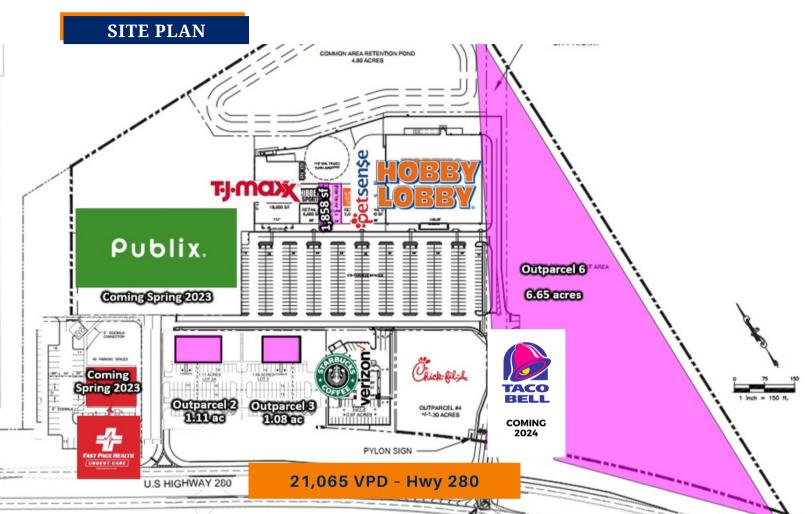

#### LISTING HIGHLIGHTS

- Co-Tenancy
  - Hobby Lobby
  - Publix (Opened 2023)
  - Rack Room Shoes
  - Hibbett Sports
  - Tj Maxx
- Right off Highway 280: AADT 21,065 VPD
- Outparcel users
  - Fast Pace
  - Starbucks
  - Verizon
  - Chick-Fil-A

#### AVAILABLE SPACE

Lease Rate: \$25 per SF Lease Type: NNN Available SF: Total of 1,850 SF Year Built: 2018

#### **GROUND LEASE**

Lease Rate: TBD Lease Type: NNN Available Acres: .85 - 6.65 acres