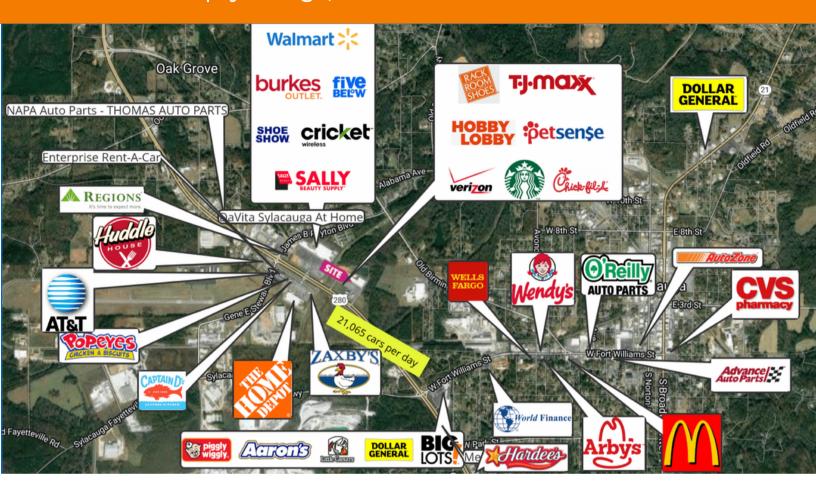

#### LISTING HIGHLIGHTS

- Co-Tenancy
  - Hobby Lobby
  - Publix (Opened 2023)
  - Rack Room Shoes
  - Hibbett Sports
  - Tj Maxx
- Right off Highway 280: AADT 21,065 VPD
- Outparcel users
  - Fast Pace
  - Starbucks
  - Verizon
  - Chick-Fil-A

#### AVAILABLE SPACE

Lease Rate: \$25 per SF Lease Type: NNN Available SF: Total of 1,850 SF Year Built: 2018