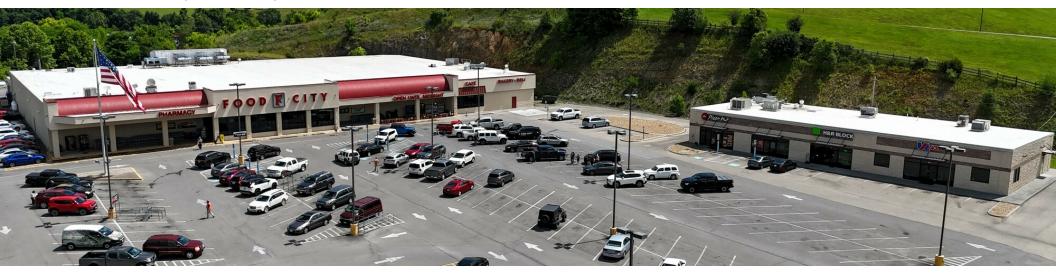

# RETAIL SPACE FOR LEASE

159 PITTSTON RD, LEBANON, VA 24266

#### PROPERTY DESCRIPTION

Introducing an exceptional leasing opportunity at 159 Pittston Rd, Lebanon, VA, 24266. Anchored by Food City Grocery the shop spaces offer ample parking, and modern amenities ideal for a wide range of business needs. With its prime location and excellent visibility, it's perfect for retail, office, or commercial use. The space available is unfinished and ideal for a tenant to create an inviting space for customers and employees, while the well-maintained exterior adds to its curb appeal. Join a thriving business community in this high-traffic area and elevate your brand with a prominent presence. Don't miss the chance to make this impressive property the new home for your business