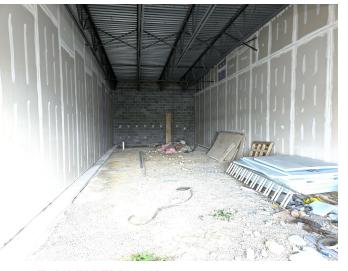

#### PROPERTY DESCRIPTION

Introducing an exceptional leasing opportunity at 159 Pittston Rd, Lebanon, VA, 24266. Anchored by Food City Grocery the shop spaces offer ample parking, and modern amenities ideal for a wide range of business needs. With its prime location and excellent visibility, it's perfect for retail, office, or commercial use. The space available is unfinished and ideal for a tenant to create an inviting space for customers and employees, while the well-maintained exterior adds to its curb appeal. Join a thriving business community in this high-traffic area and elevate your brand with a prominent presence. Don't miss the chance to make this impressive property the new home for your business

#### OFFERING SUMMARY

| Lease Rate:   | \$16.00 SF/yr (NNN) |
|---------------|---------------------|
| Available SF: | 1,497 SF            |