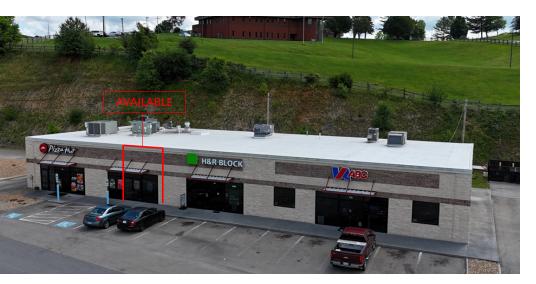

#### PROPERTY DESCRIPTION

Introducing an exceptional leasing opportunity at 159 Pittston Rd, Lebanon, VA, 24266. Anchored by Food City Grocery the shop spaces offer ample parking, and modern amenities ideal for a wide range of business needs. With its prime location and excellent visibility, it's perfect for retail, office, or commercial use. The space available is unfinished and ideal for a tenant to create an inviting space for customers and employees, while the well-maintained exterior adds to its curb appeal. Join a thriving business community in this high-traffic area and elevate your brand with a prominent presence. Don't miss the chance to make this impressive property the new home for your business

#### OFFERING SUMMARY

| Lease Rate:   | \$16.00 SF/yr (NNN) |
|---------------|---------------------|
| Available SF: | 1,497 SF            |