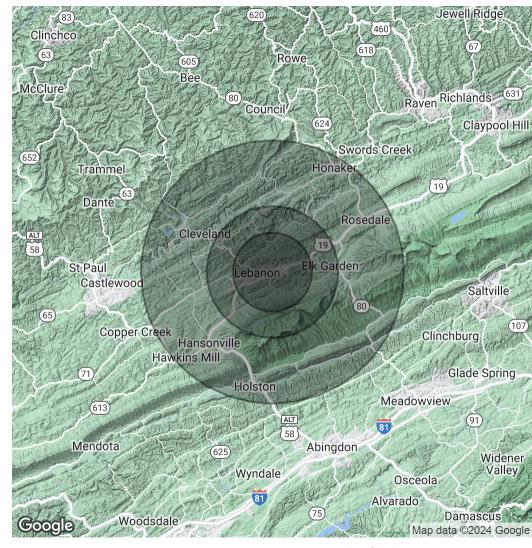

### **TOMMY PERRIGAN**

| POPULATION           | 3 MILES | 5 MILES | 10 MILES |
|----------------------|---------|---------|----------|
| Total Population     | 4,937   | 6,906   | 14,900   |
| Average Age          | 45      | 45      | 45       |
| Average Age (Male)   | 43      | 43      | 44       |
| Average Age (Female) | 47      | 47      | 46       |

| HOUSEHOLDS & INCOME | 3 MILES   | 5 MILES   | 10 MILES  |
|---------------------|-----------|-----------|-----------|
| Total Households    | 2,161     | 3,004     | 6,426     |
| # of Persons per HH | 2.3       | 2.3       | 2.3       |
| Average HH Income   | \$71,519  | \$72,903  | \$71,551  |
| Average House Value | \$200,524 | \$191,046 | \$179,785 |