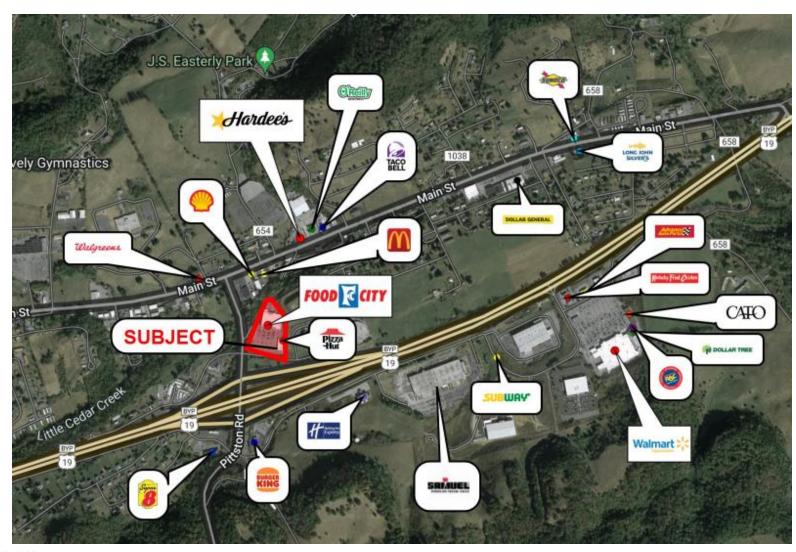

#### **LOCATION DESCRIPTION**

Nestled in the heart of Lebanon, VA, this vibrant area offers a welcoming community and abundant opportunities for retail and neighborhood center tenants. The location is surrounded by a thriving mix of local businesses, providing a built-in customer base and a strong sense of community. Nearby landmarks such as The Russell County Fairgrounds and the beautiful Laurel Bed Lake offer recreational activities and draw visitors from the region. With its close proximity to schools, residential neighborhoods, and local amenities, the area provides an ideal setting for a retail or neighborhood center tenant to become an integral part of this dynamic and growing community.