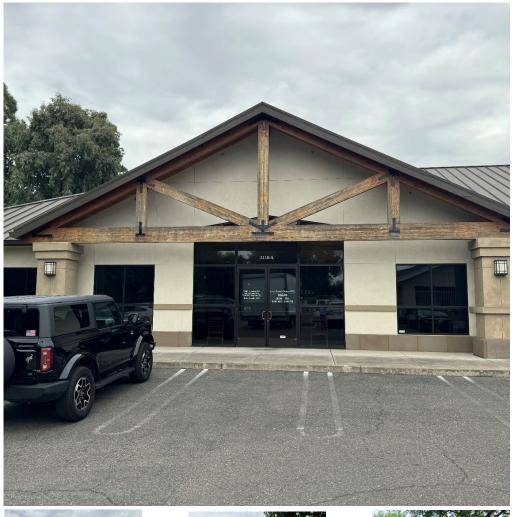

# Class A Professional Office FOR LEASE (FULL SERVICE) Juarez and Company CPA Building

# EXECUTIVE OFFICES AND CUBICLES 1100 Tully Rd Suite #A Modesto, CA. 95350

The building is located along busy Tully road in Modesto CA.

This quiet office complex is surrounded by office, retail and residential with downtown and freeway access within 5 minutes making it the perfect office for your business.