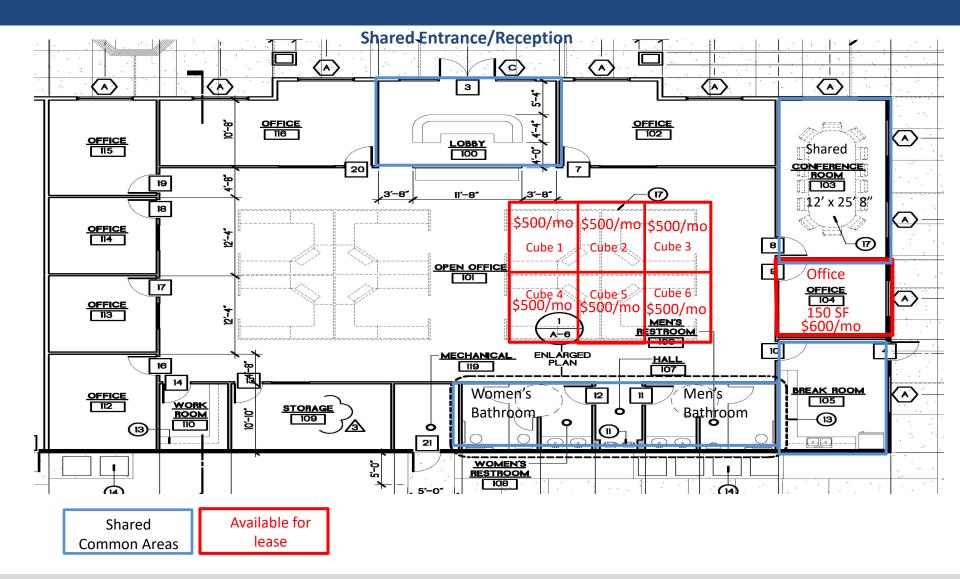

Executive Suites are within the Juarez and Company CPAs Office (Suite A). Common areas are to be shared between Juarez and Co. CPAs and Executive office/cubicle Tenants.

Full Service: Full service lease includes utilities and janitorial.

Suite 102 E 282 SF, S\$1,450 per month, full service

Suite 104

150 SF. \$600 per month, full service

**Cubicles** (each)

\$500 per month,

full service

Josh Bower Senior Associate +1 209 988 8428 ibower@pmz.com DRF# 01905264