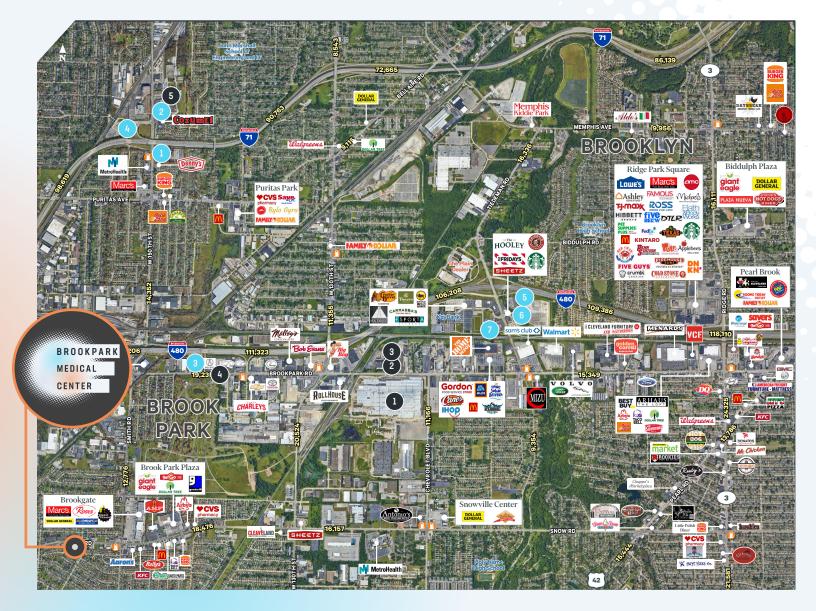

Attractive monument signage opportunity on Snow Road with exposure to 23,401 VPD

Immediate access to I-71 & I-480, minutes from I-80 and the greater southwest Cleveland suburbs

Recently renovated common areas and building exterior

Extensive amenities in the immediate area and within walking distance to the property

UNIQUE MONUMENT

**▲** SUITE 400

▲ SUITE 500

1,307 SF

4,751 SF

1ST FLOOR

# MAJOR OFFICE BUILDINGS

- 1 KayBank 575,644 SF
- 2 PNC Bank 439,000 SF
- 3 8787 Brookpark Road 75,000 SF
- 4 Ridgepark Medical Center 70,000 SF

#### HOTELS

- 1 Wyndham 372 ROOMS
- Four Points by Sheraton
  147 ROOMS
- 3 Travelodge 120 ROOMS
- 4 La Quinta Inn 115 ROOMS
- Extended Stay 104 ROOMS
- 6 Hampton 81 ROOMS
- 7 Fairfield Inn 81 ROOMS

#### MAJOR EMPLOYERS

- 1 General Motors 4,000 EMPLOYEES
- 2 Anchor Metal Processing 325 EMPLOYEES
- 3 Select Security 300 EMPLOYEES
- Alpha Packaging
  300 EMPLOYEES
- 5 PPG 600 EMPLOYEES