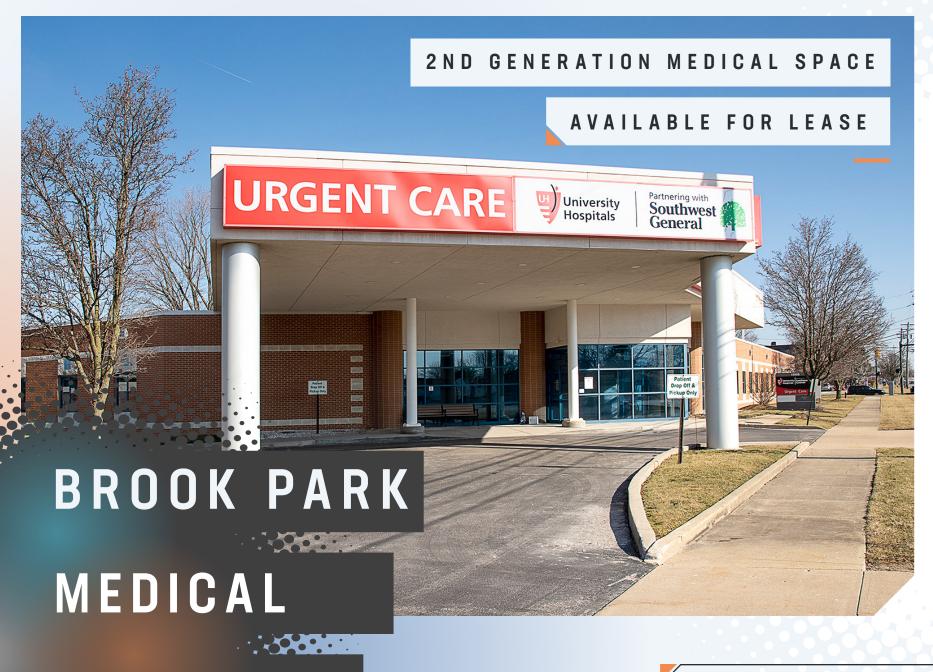

# THE OPPORTUNITY

Convenient. Accessible. Visible. Brook Park Medical Center is the preeminent medical office building serving the communities of Brook Park, Parma and Middleburg Heights. Situated at a signalized intersection with ample parking, covered patient drop-off, and easily accessible ground floor space, the University Hospital-anchored medical center provides the unique amenities attractive to today's healthcare providers.

Attractive monument signage opportunity on Snow Road with exposure to 23,401 VPD

Immediate access to I-71 & I-480, minutes from I-80 and the greater southwest Cleveland suburbs

Recently renovated common areas and building exterior