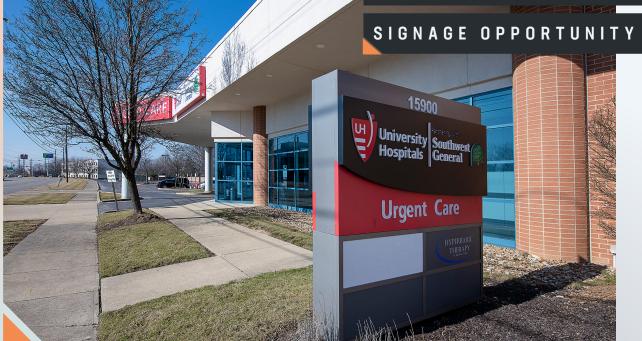

Attractive monument signage opportunity on Snow Road with exposure to 23,401 VPD

Immediate access to I-71 & I-480, minutes from I-80 and the greater southwest Cleveland suburbs

Recently renovated common areas and building exterior