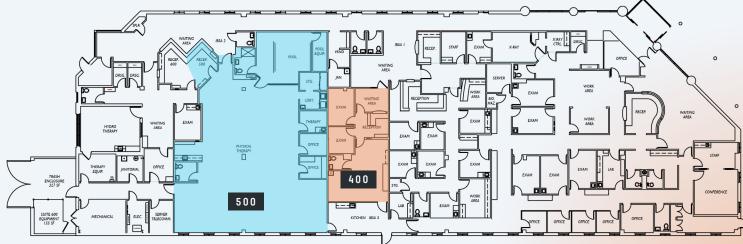

Extensive amenities in the immediate area and within walking distance to the property

UNIQUE MONUMENT

**▲** SUITE 400

▲ SUITE 500

1,307 SF

4,751 SF

1ST FLOOR