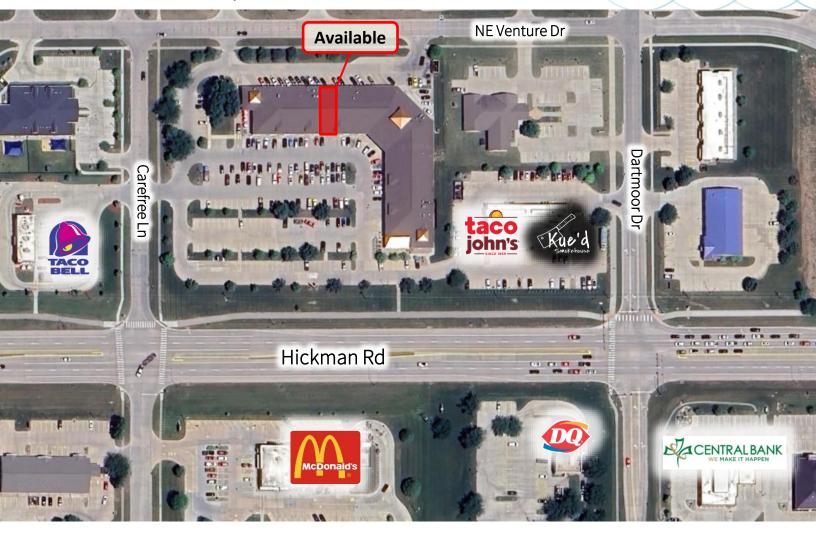

# For sublease

Prime retail space available on Hickman Road in Waukee

Availability: 1,750 SF

Lease rate: \$22.00/RSF NNN

37 NE Carefree Lane Waukee, IA 50263

#### **Property overview**

Available space: 1,750 RSF Lease rate: \$22.00/RSF NNN

Est. OPEX: \$5.82/RSF

- Great visibility from Hickman Road
- Prime location in fast growing suburb surrounded by new commercial and residential
- Monument signage available
- Lease through October 31<sup>st,</sup> 2027
- Large parking lot & easy access