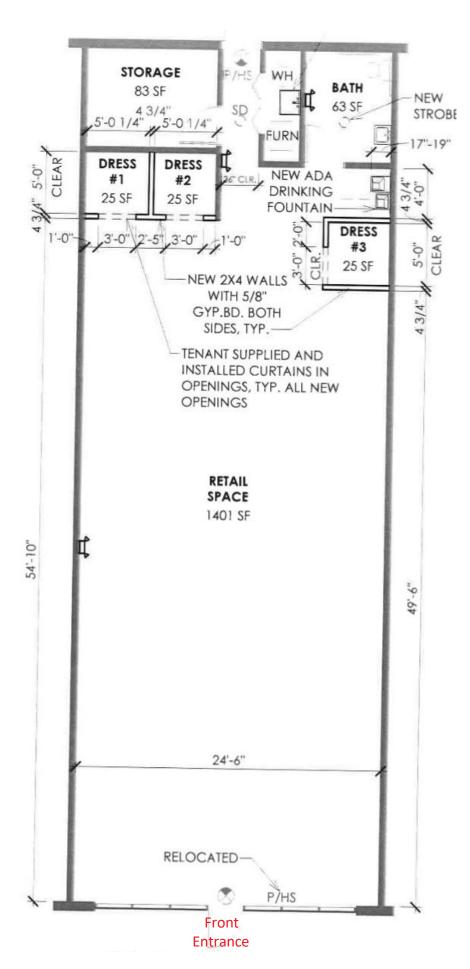

### Floor plan

\*For marketing purposes only.

**Availability:** 

1,750 RSF (sublease)

Lease rate: \$22.00/PSF NNN

Est. OPEX: \$5.82/RSF