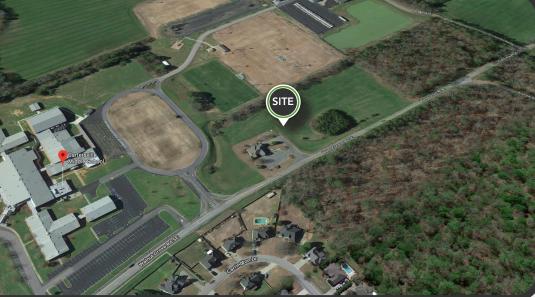

#### Property Info

- Zoned P-S
- Located on the booming west side of Cartersville
- Next to Cartersville Middle School, Walnut Grove Retail /Office plaza, numerous residential communities and Dellinger Park
- 3 developed lots
- Additional acreage that adjoins lots is also available
- From I-75, Exit 288 (Hwy 113/ Cartersville-Main St) travel west remaining on Hwy 113 thru downtown approx. 4.3 mi. Turn Right onto Douthit Ferry Road at McDonalds. Travel approximately 1.7 miles. Turn Right onto Walnut Grove Road @ 4-way stop. Property is located on the Left