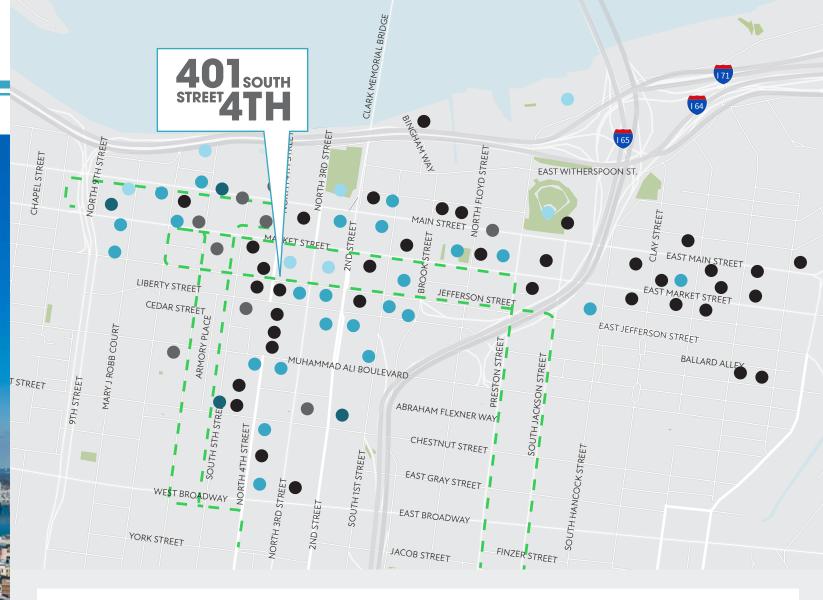

# WELL-POSITIONED AT THE HEART OF DOWNTOWN LOUISVILLE

401 South 4th Street

is ideally situated in the heart of Louisville's Central Business District, near the Ohio River to the north, as well as the rest of downtown. Its close proximity to the entertainment district, hotels and restaurants make it an extremely desirable location for employees.

## **LOCATION HIGHLIGHTS**

Walking distance to 20+
RESTAURANTS

15 min to the LOUISVILLE INTERNATIONAL AIRPORT

For more information, contact: