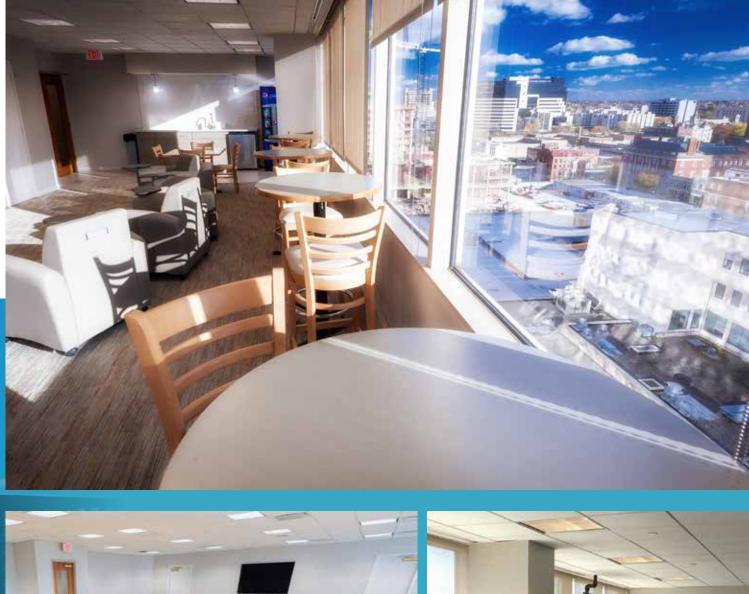

# 401 SOUTH STREET 4 H

Well-positioned at the core of downtown Louisville, 401 South 4th Street is connected to 4th Street Live, as well as several hotels and parking garages. This location offers excellent amenities and convenient access to all local interstates.

# WELL-POSITIONED AT THE HEART OF DOWNTOWN LOUISVILLE

401 South 4th Street

is ideally situated in the heart of Louisville's Central Business District, near the Ohio River to the north, as well as the rest of downtown. Its close proximity to the entertainment district, hotels and restaurants make it an extremely desirable location for employees.