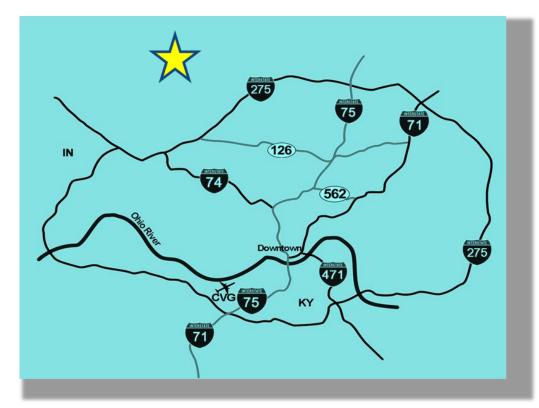

#### OFFICE FOR LEASE 300 HIGH STREET, HAMILTON, OHIO 45011

- 182 7,728 SF Office Available
- In the heart of Hamilton's CBD
- Excellent visibility and traffic exposure
- Easy access to Butler County Regional Airport - Hogan Field
- Minutes from SR-127 and I-75
- Signage and TI is negotiable
  \$12.00 Full Service + Electric