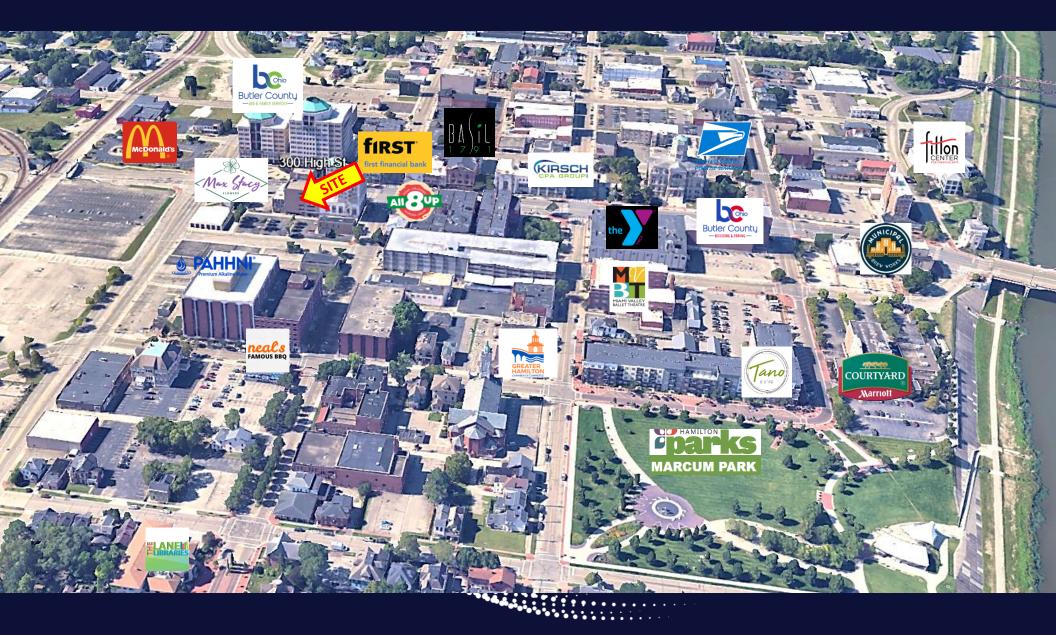

Butler County Regional Airport - Hogan Field
- Minutes from SR-127 and I-75
- Signage and TI is negotiable
  \$12.00 Full Service + Electric



#### LAURI STEFANOU (SULLIVAN) SENIOR VICE PRESIDENT

#### MOBILE 513.604.1414 | DIRECT 513.842.9504 LSTEFANOU@EQUITY.NET



# 6TH FLOOR PLAN



### 6TH FLOOR HIGHLIGHTS:

- ➢ Suite #606: 425 RSF
- Partitioned offices, natural sunlight

# 7TH FLOOR PLAN



### 7TH FLOOR HIGHLIGHTS:

- Entire Floor Available
- ➢ 5,612 RSF (Not Divisible)
- Elevator Exposure
- Shell Condition
- Wonderful city views

# 8TH FLOOR PLAN



### **8TH FLOOR HIGHLIGHTS:**

- Partitioned Office Space
   Available in various sizes
  - Suite 809 743 RSF
  - Suite 805 182 RSF
  - Suite 811 322 RSF
  - Suite 812 444 RSF
- Good Condition

### CITY OF HAMILTON - MERCHANT AERIAL







#### Traffic Count Map - Close Up

300 High St, Hamilton, Ohio, 45011 Ring bands: 0-1, 1-3, 3-5 mile radii Prepared by Esri Latitude: 39,39947 Longitude: -84,55978





Average Daily Traffic Volume Up to 6,000 vehicles per day 6,001 - 15,000 15,001 - 30,000 30,001 - 50,000 50,001 - 100,000 More than 100,000 per day



# 1-MILE RADIUS DEMOS





equity. brokerage

The information contained herein has been obtained from the property owner or other sources that we deem reliable. Although we have no reason to doubt its accuracy, no representation or warranty is made regarding the information, and the property is offered "as is." The submission may be modified or withdrawn at any time by the property owner.

# 3-MILE RADIUS DEMOS



equity brokerage

The information contained herein has b