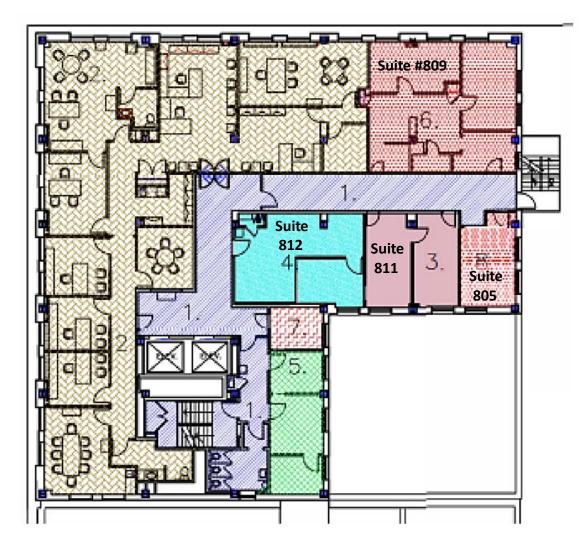

# 8TH FLOOR PLAN

### **8TH FLOOR HIGHLIGHTS:**

- Partitioned Office Space
   Available in various sizes
  - Suite 809 743 RSF
  - Suite 805 182 RSF
  - Suite 811 322 RSF
  - Suite 812 444 RSF
- Good Condition