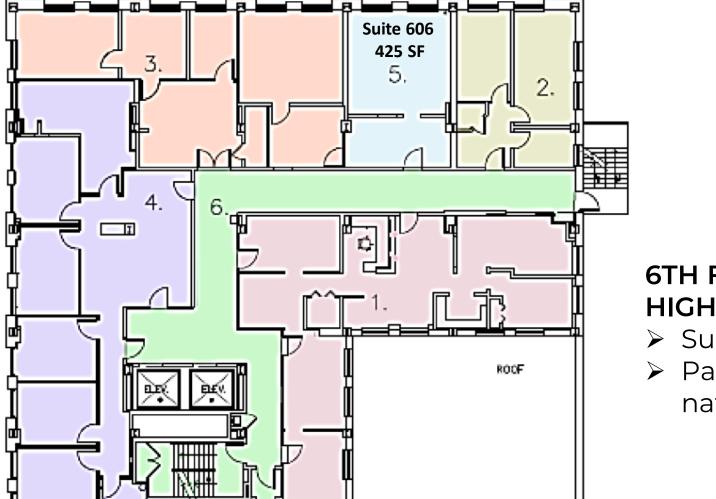

# 6TH FLOOR PLAN

### 6TH FLOOR HIGHLIGHTS:

- ➢ Suite #606: 425 RSF
- Partitioned offices, natural sunlight