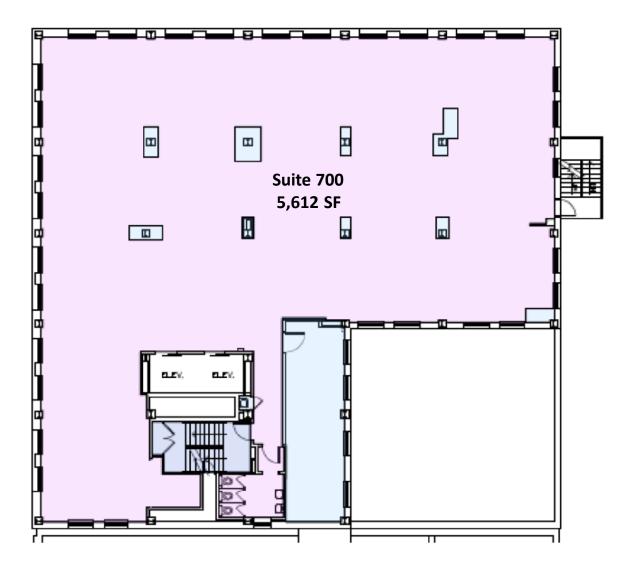

# 7TH FLOOR PLAN

### 7TH FLOOR HIGHLIGHTS:

- Entire Floor Available
- ➢ 5,612 RSF (Not Divisible)
- Elevator Exposure
- Shell Condition
- Wonderful city views