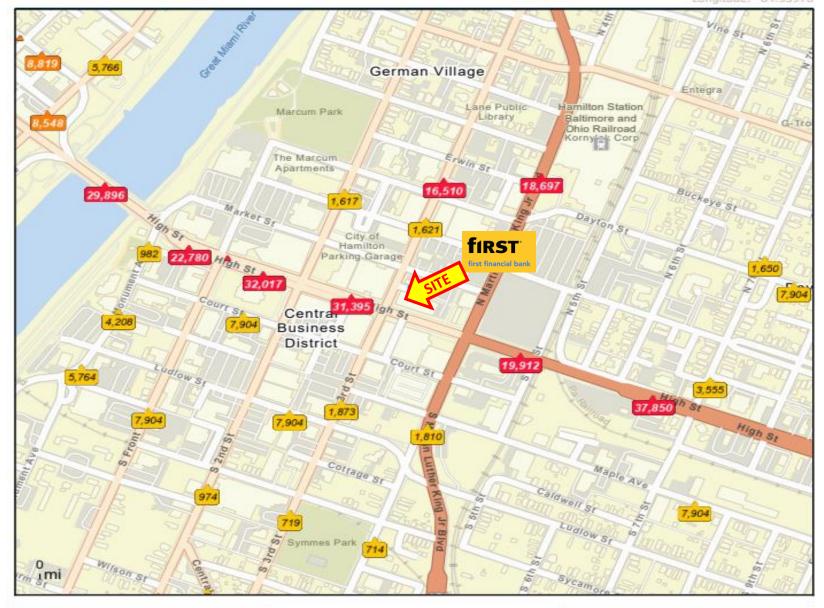

#### Traffic Count Map - Close Up

300 High St, Hamilton, Ohio, 45011 Ring bands: 0-1, 1-3, 3-5 mile radii Prepared by Esri Latitude: 39,39947 Longitude: -84,55978

Average Daily Traffic Volume Up to 6,000 vehicles per day 6,001 - 15,000 15,001 - 30,000 30,001 - 50,000 50,001 - 100,000 More than 100,000 per day