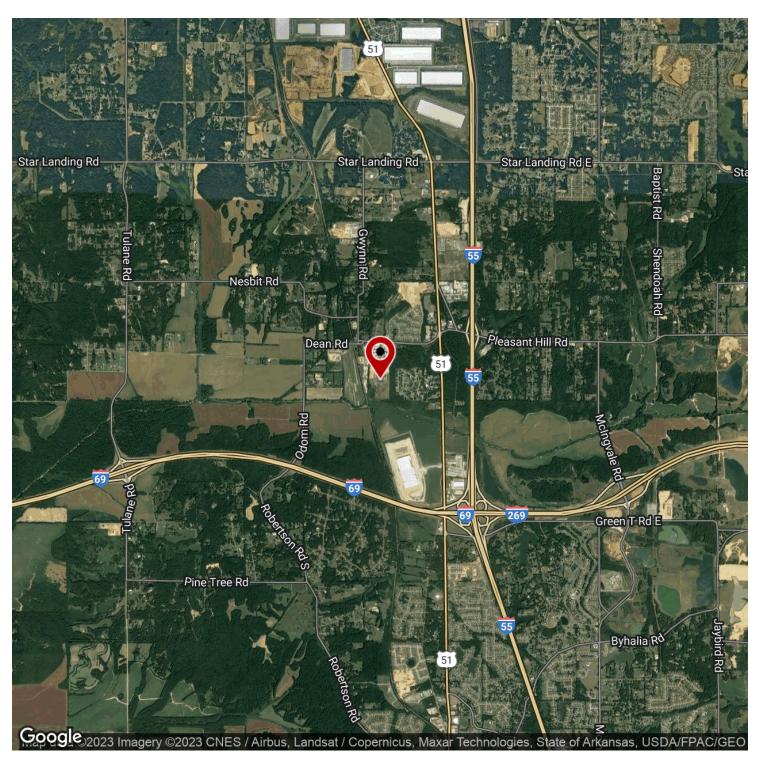

### **LOCATION DESCRIPTION**

This growing industrial cove is just half a mile from Highway 51 and Pleasant Hill interchange and 0.8 miles from I-55 Pleasant Hill Road Interchange. Exit onto Pleasant Hill and follow the road into the old Nesbit town district and this cove will be just on the left. This cove is between 1-55 and I-269 Intersections