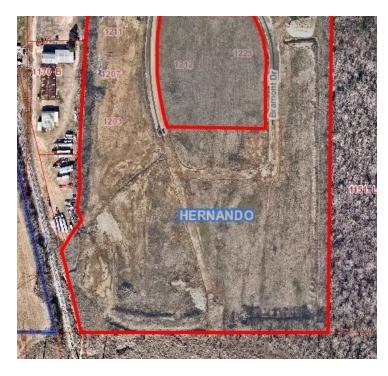

### PROPERTY DESCRIPTION

This commercial cove has recently become the home to new office warehouse spaces. The owner is willing to offer a build to suite opportunity to create a custom, 6,000 +/- SF warehouse built to fit your needs! If you are looking to expand your industrial business or just wanting to grab your spot in the growing Hernando/Nesbit market, this cove certainly offers great promise and numerous possibilities!

### **LOCATION DESCRIPTION**

This growing industrial cove is just half a mile from Highway 51 and Pleasant Hill interchange and 0.8 miles from I-55 Pleasant Hill Road Interchange. Exit onto Pleasant Hill and follow the road into the old Nesbit town district and this cove will be just on the left. This cove is between 1-55 and I-269 Intersections

| UFFERING | <b>SUIVIIVIAN 1</b> |  |
|----------|---------------------|--|
|          |                     |  |

OFFEDING CUMMAADV

| Lease Rate:      | TBD      |
|------------------|----------|
| Number of Units: | 1        |
| Available SF:    | 6,000 SF |
| Lot Size:        | 2 Acres  |
| Building Size:   | 6,000 SF |
| Zoning:          | M-1      |