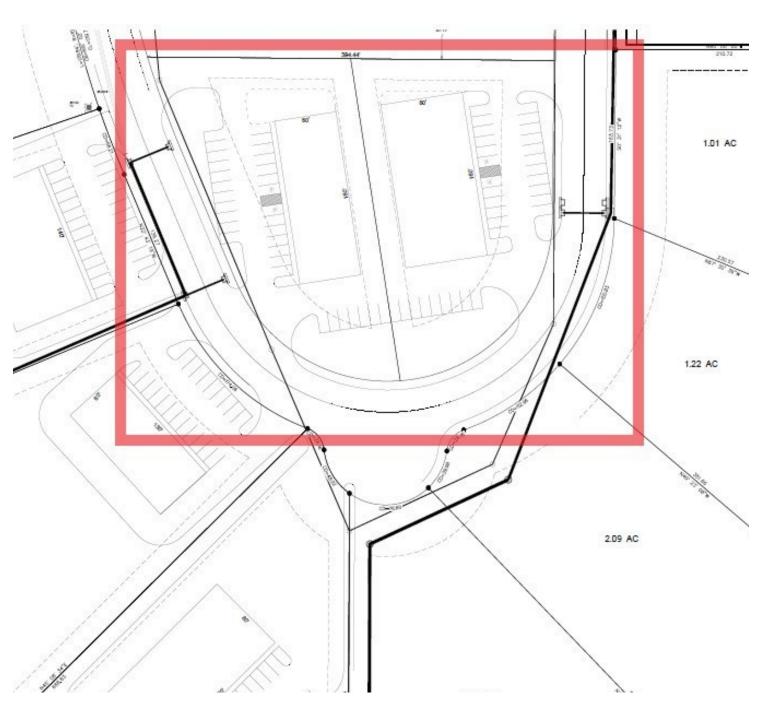

### **PROPERTY HIGHLIGHTS**

- Easy Interstate Access
- 1/4 mile west of Highway 51 and Interstate 55
- · Curb, Gutter, Natural Gas, and Electrical in Place
- \* Map Shows Potential Layout \*