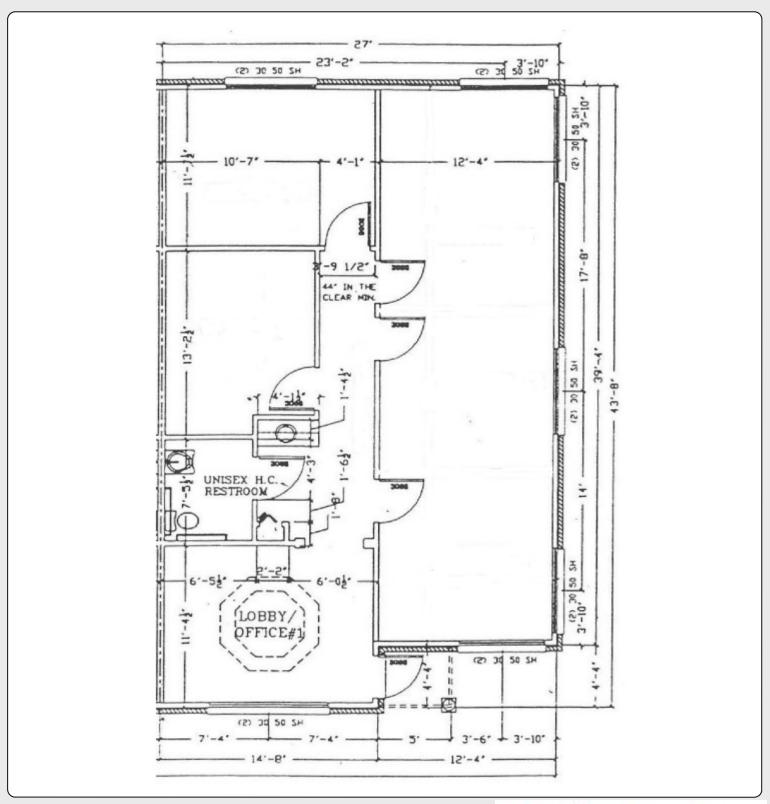

## OFFICE CONDO FOR LEASE

Suite 1604 1,180 Square Feet Lease rate: \$ 23/sf/yr + \$7.15sf/yr NNN (\$2,964.75/mo),

Southpoint Office Center is centrally located with close proximity to St. Johns Town Center, St. Vincent's Hospital, I-95, I-295, US-1, and Jay Turner Butler Blvd. Suite 1604 features in a reception area, 1 private office, break room, ADA compliant bathroom, and 1 large open space that could easily be converted into private offices or work spaces.