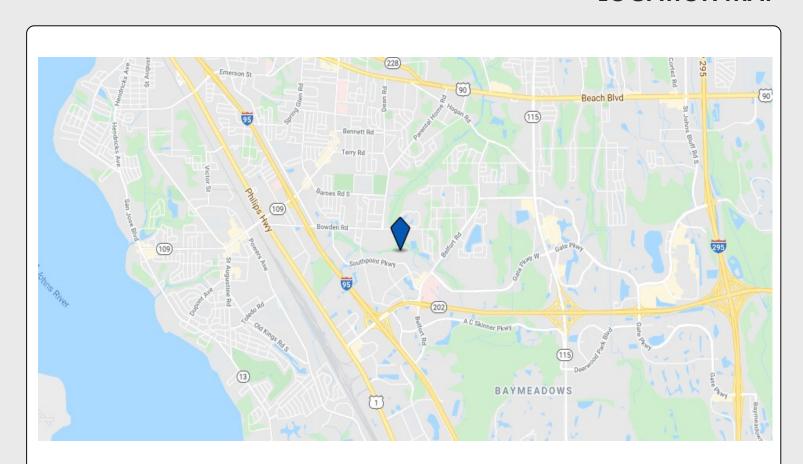

## OFFICE CONDO FOR LEASE

Suite 1604 1,180 Square Feet Lease rate: \$ 23/sf/yr + \$7.15sf/yr NNN (\$2,964.75/mo),

Southpoint Office Center is centrally located with close proximity to St. Johns Town Center, St. Vincent's Hospital, I-95, I-295, US-1, and Jay Turner Butler Blvd. Suite 1604 features in a reception area, 1 private office, break room, ADA compliant bathroom, and 1 large open space that could easily be converted into private offices or work spaces.

- Excellent location offering easy access to I-295, I-95, and Jay Turner Butler Blvd.
- Restaurants and shopping nearby
- Close proximity to St. Vincent's Hospital
- Open Floor Plan

Eric Akers, Broker

Phone: (904)535-8465 william.e.akers@gmail.com

## PHOTOS & LOCATION MAP

Eric Akers, Broker

Phone: (904)535-8465 william.e.akers@gmail.com