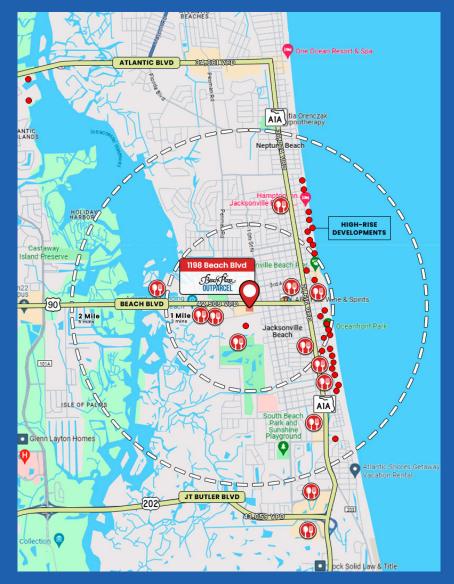

#### HIGH-RISE DEVELOPMENTS WITHIN TWO MILES OF BEACH PLAZA

Acquilus III Avenue 4 Beach Drifter Costa Verano Landmark Las Brisas Condominiums Marbella Condominiums

Margaritaville Metropolitan Condominiums MiraVista at Harbortown Northshore Ocean 14 Ocean Park Oceania Oceanic

Ocean's Edge Oceanside 932 Pelican Point Sandpiper Condominiums SeaSpray West Seawind Condominiums Serena Point

The Beach House Apartments The Waterford Water's Edge Watermark Watermark Condominiums WatersEdge at Harbortown