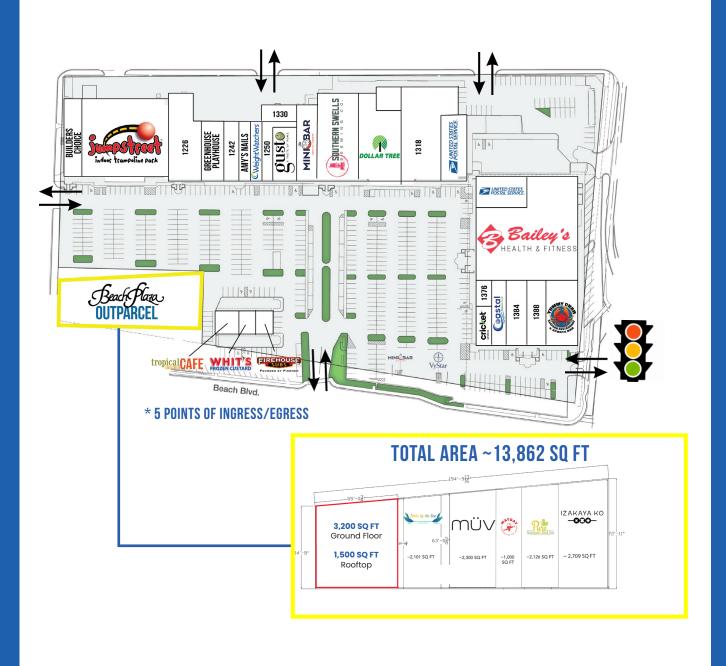

## BEACH PLAZA OUTPARCEL

CLASS "A" COMMERCIAL REAL ESTATE

±3,200 SF GROUND FLOOR ±1,500 ROOFTOP

## TENANT LAYOUT

1198 BEACH BOULEVARD, JACKSONVILLE BEACH, FL 32250

This is a landmark location with unparalleled visibility in the heart of Jacksonville Beach, Florida. Beach Plaza Outparcel sits in between two signalized, major intersections upon bustling Beach Boulevard, also known as the Gateway to Jacksonville's Beaches: Atlantic Beach, Neptune Beach, Ponte Vedra Beach and Jacksonville Beach.

### UNPARALLELED VISIBILITY

- MPLE PARKING ≈ 800+ NON-EXCLUSIVE PARKING SPACES
- >>> STRONG VISIBILITY FROM BEACH BLVD 5 MEANS OF EGRESS/INGRESS