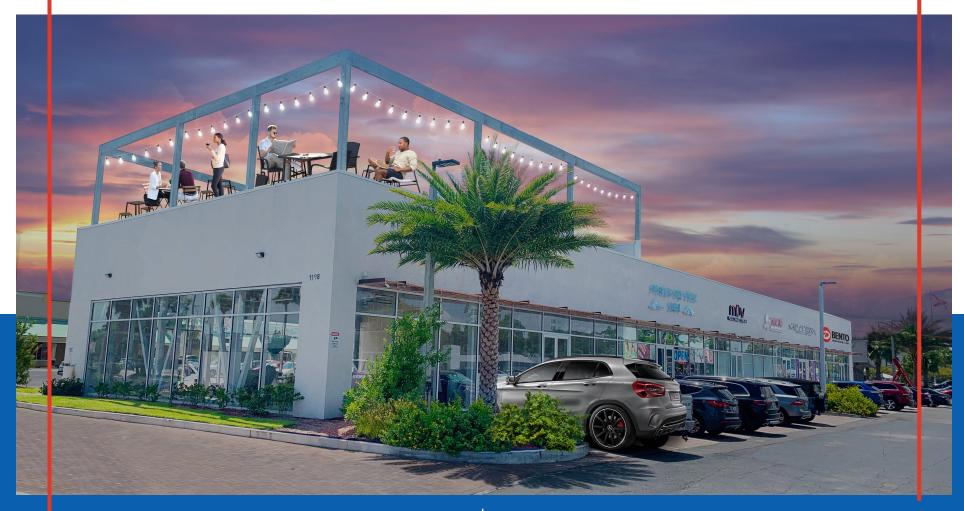

## BEACH PLAZA OUTPARCEL

CLASS "A" COMMERCIAL REAL ESTATE

±3,200 SF GROUND FLOOR ±1,500 ROOFTOP

## TENANT LAYOUT

1198 BEACH BOULEVARD, JACKSONVILLE BEACH, FL 32250

This is a landmark location with unparalleled visibility in the heart of Jacksonville Beach, Florida. Beach Plaza Outparcel sits in between two signalized, major intersections upon bustling Beach Boulevard, also known as the Gateway to Jacksonville's Beaches: Atlantic Beach, Neptune Beach, Ponte Vedra Beach and Jacksonville Beach.

### UNPARALLELED VISIBILITY

- MPLE PARKING ≈ 800+ NON-EXCLUSIVE PARKING SPACES
- >>> STRONG VISIBILITY FROM BEACH BLVD 5 MEANS OF EGRESS/INGRESS