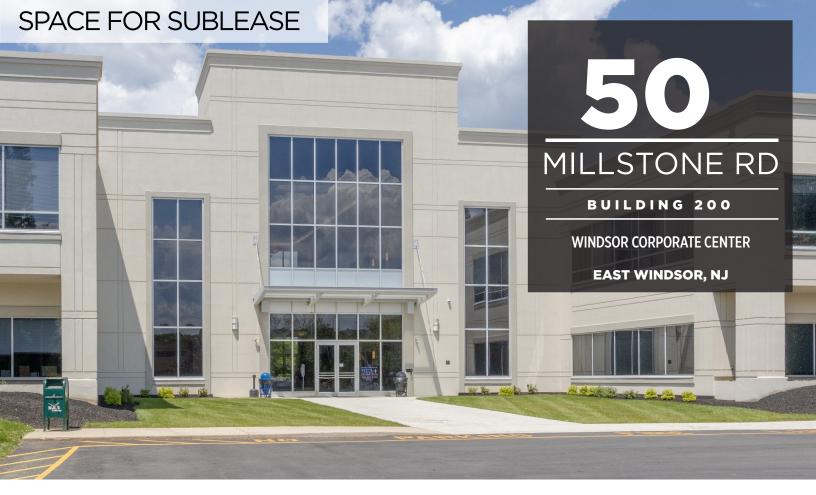

65,471SF

**PREMISES:** 

Partial 2<sup>nd</sup> FI: 13,382 SF

**AVAILABILITY:** 

Immediate

TERM:

Thru December 2025

**ASKING RENT:** 

# **FEATURES**

- Plug & Play
- Furniture included
- Located at Windsor Corporate Park
- Class A building
- Newly renovated façade, HVAC, flooring, lighting, signage, and common areas