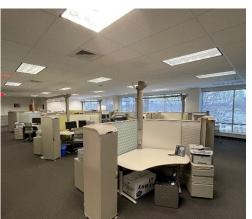

65,471SF

**PREMISES:** 

Partial 2<sup>nd</sup> FI: 13,382 SF

**AVAILABILITY:** 

Immediate

TERM:

Thru December 2025

**ASKING RENT:** 

# **FEATURES**

- Plug & Play
- Furniture included
- Located at Windsor Corporate Park
- Class A building
- Newly renovated façade, HVAC, flooring, lighting, signage, and common areas