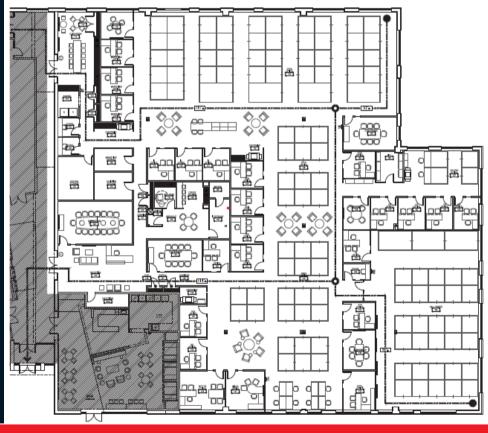

# For sublease

23,000 SF office space

### **Property specifications**

- Fully furnished and wired
- Brand new fit out
- High end finishes throughout
- Lease expiration date: 4/30/2032

## 300 Willowbrook Lane West Chester, PA