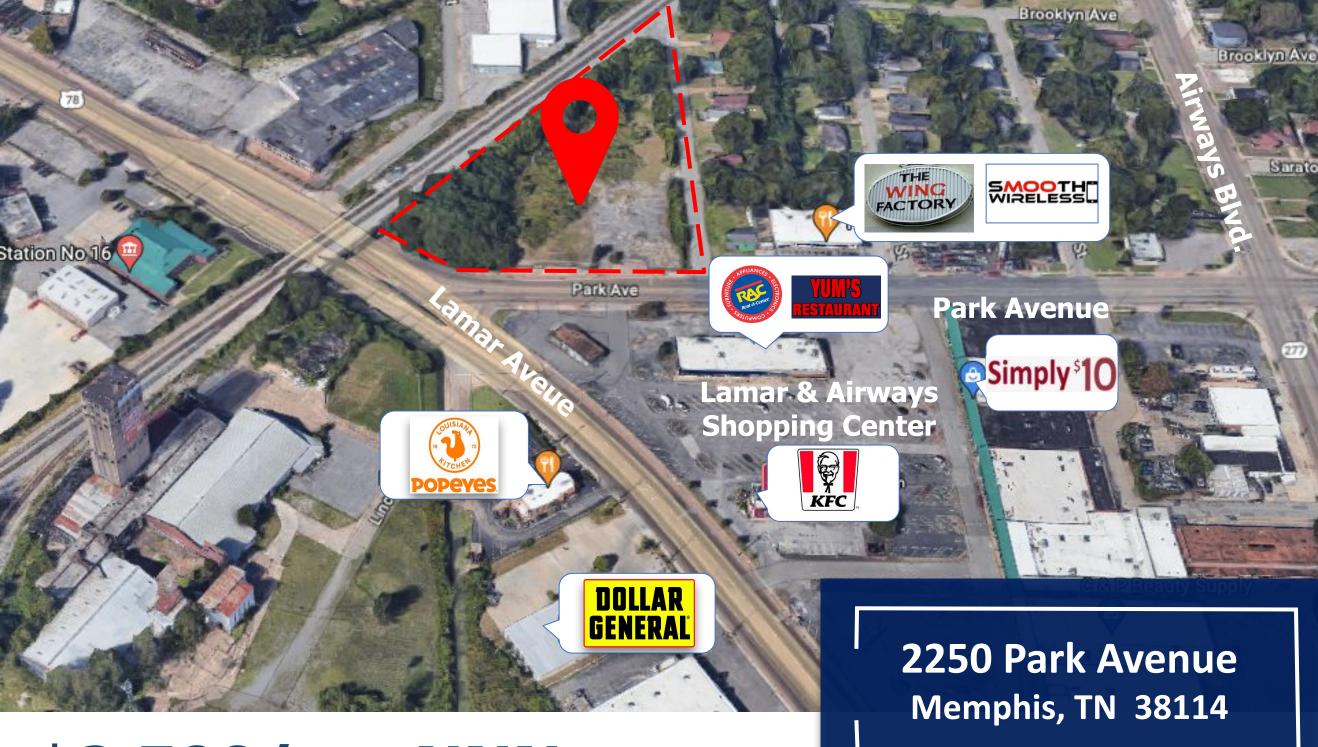

## **Ground Lease Available on Busy Corner Lot**

## \$2,500/mo NNN

- ☐ Ground lease on 2.04 -acre lot
- Incredible visibility: 200 ft. of frontage
- □ Traffic Counts: Lamar Ave. 31,769 vehicles per day; Airways Blvd 26,806 vehicles per day
- I-H zoning by the City of Memphis
- Ideal for car wash, car lot, or food truck park