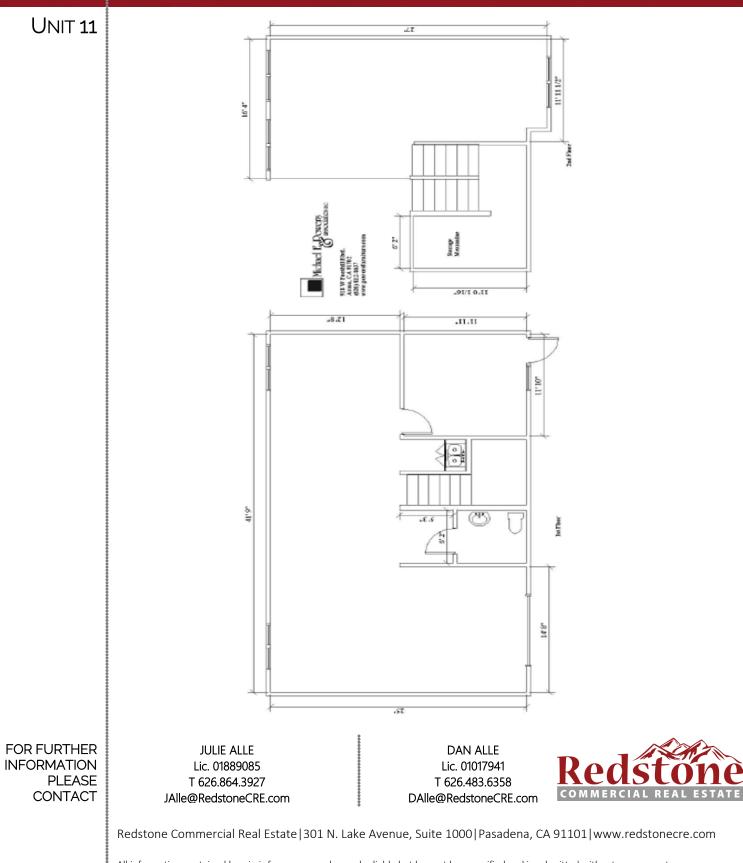

## 1785 Locust Street, Pasadena, CA

|   | AVAILABLE SPACE: | Unit 11 - Approximately 1,531 sq. ft.                                                                                                     | aple St                               | 1+1       |                       | Maple St                |
|---|------------------|-------------------------------------------------------------------------------------------------------------------------------------------|---------------------------------------|-----------|-----------------------|-------------------------|
| S |                  | Unit has a reception area, open warehouse area, restroom, and mezzanine office space with windows.                                        | rson St                               | Фме       | Foothill<br>etro Gold |                         |
| V | LEASE RATE:      | \$2.15 per sf/month, Industrial Gross.<br>Tenant pays own utilities, interior janitorial and<br>current CAM charges of \$0.25 per sq. ft. | t St                                  | N Allen A | Locus                 | it St                   |
|   | AVAILABLE:       | March 1, 2025.                                                                                                                            | E Walnut St                           | ve        | E Walnut St           |                         |
|   | YEAR BUILT:      | 1998.                                                                                                                                     | N Me                                  |           | z                     | N G                     |
|   | Parking:         | Three (3) parking spaces (including roll-up door area) free of charge.                                                                    | eridith Ave                           | NA        | Parkwood /            | reenwood A              |
|   | Amenities:       | * 18' clearance with high ceilings and exposed ducting in a portion of unit.                                                              |                                       | llen Ave  | Ve                    | ve                      |
|   |                  | * Fully air conditioned.                                                                                                                  | For more Info                         |           | on, Contact           |                         |
| 0 |                  | * Roll-up door.                                                                                                                           | Dan Alle<br>dalle@redstonecre.com     |           |                       | <u>Jul</u><br>alle@red: |
|   |                  | * Gated parking lot.                                                                                                                      | Lic. # No. 01017941<br>(626) 483-6358 |           |                       | Lic. # No<br>(626) (    |
|   |                  | * Close to 210 frwy and Gold Line station.                                                                                                |                                       |           |                       | n A-                    |
|   | Please m         | Do not disturb Tenant.                                                                                                                    | R                                     | ed        | Ist                   | on                      |