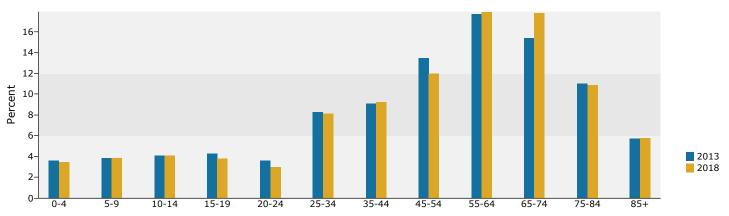

Longitude: -70.15253395

| Summary                                    | Cer       | 1sus 2010    |           | 2013    |          | 20   |
|--------------------------------------------|-----------|--------------|-----------|---------|----------|------|
| Population                                 |           | 4,938        |           | 4,983   |          | 5,   |
| Households                                 |           | 2,278        |           | 2,305   |          | 2,   |
| Families                                   |           | 1,304        |           | 1,315   |          | 1,   |
| Average Household Size                     |           | 2.11         |           | 2.11    |          |      |
| Owner Occupied Housing Units               |           | 1,666        |           | 1,689   |          | 1    |
| Renter Occupied Housing Units              |           | 612          |           | 616     |          |      |
| Median Age                                 |           | 53.6         |           | 54.9    |          |      |
| Trends: 2013 - 2018 Annual Rate            |           | Area         |           | State   |          | Nati |
| Population                                 |           | 0.28%        |           | 0.47%   |          | 0.   |
| Households                                 |           | 0.38%        |           | 0.53%   |          | 0.   |
| Families                                   |           | 0.27%        |           | 0.43%   |          | 0.   |
| Owner HHs                                  |           | 0.67%        |           | 0.77%   |          | 0.   |
| Median Household Income                    |           | 2.31%        |           | 3.45%   |          | 3.   |
|                                            |           |              | 20        | 013     | 20       | 018  |
| Households by Income                       |           |              | Number    | Percent | Number   | Per  |
| <\$15,000                                  |           |              | 168       | 7.3%    | 166      | 7    |
| \$15,000 - \$24,999                        |           |              | 213       | 9.2%    | 174      | 7    |
| \$25,000 - \$34,999                        |           |              | 303       | 13.1%   | 226      | ç    |
| \$35,000 - \$49,999                        |           |              | 509       | 22.1%   | 505      | 21   |
| \$50,000 - \$74,999                        |           |              | 444       | 19.3%   | 448      | 19   |
| \$75,000 - \$99,999                        |           |              | 249       | 10.8%   | 321      | 13   |
| \$100,000 - \$149,999                      |           |              | 310       | 13.4%   | 358      | 15   |
| \$150,000 - \$199,999                      |           |              | 71        | 3.1%    | 102      |      |
| \$200,000+                                 |           |              | 38        | 1.6%    | 51       | 2    |
| 1=00/000                                   |           |              |           |         |          | _    |
| Median Household Income                    |           |              | \$48,336  |         | \$54,173 |      |
| Average Household Income                   |           |              | \$64,553  |         | \$73,640 |      |
| Per Capita Income                          |           |              | \$30,776  |         | \$35,231 |      |
| Tel capita meome                           | Census 20 | 110          |           | 013     |          | 018  |
| Population by Age                          | Number    | Percent      | Number    | Percent | Number   | Pei  |
| 0 - 4                                      | 186       | 3.8%         | 179       | 3.6%    | 179      | 3    |
| 5 - 9                                      | 183       | 3.7%         | 192       | 3.9%    | 195      | 3    |
| 10 - 14                                    | 216       | 4.4%         | 202       | 4.1%    | 209      | _    |
| 15 - 19                                    | 237       | 4.8%         | 212       | 4.3%    | 190      | 3    |
| 20 - 24                                    | 170       | 3.4%         | 180       | 3.6%    | 153      | 3    |
| 25 - 34                                    | 400       | 8.1%         | 413       | 8.3%    | 407      | 8    |
| 35 - 44                                    | 456       | 9.2%         | 451       | 9.1%    | 465      | ç    |
| 45 - 54                                    | 728       | 14.7%        | 671       | 13.5%   | 606      | 12   |
| 55 - 64                                    | 836       | 16.9%        | 881       | 17.7%   | 904      | 17   |
| 65 - 74                                    | 706       | 14.3%        | 766       | 15.4%   | 902      | 17   |
| 75 - 84                                    | 557       | 11.3%        | 549       | 11.0%   | 551      | 10   |
| 85+                                        | 264       | 5.3%         | 284       | 5.7%    | 293      | 5    |
| 031                                        | Census 20 |              |           | 013     |          | 018  |
| Race and Ethnicity                         | Number    | Percent      | Number    | Percent | Number   | Per  |
| White Alone                                | 4,597     | 93.1%        | 4,597     | 92.2%   | 4,612    | 91   |
| Black Alone                                | 112       | 2.3%         | 129       | 2.6%    | 152      | 3    |
| American Indian Alone                      |           | 0.6%         |           | 0.7%    |          | C    |
| Asian Alone                                | 28<br>38  | 0.8%         | 33<br>48  | 1.0%    | 36<br>59 | 1    |
| Pacific Islander Alone                     |           | 0.8%         | 2         | 0.0%    |          |      |
|                                            | 2         |              |           |         | 2        |      |
| Sama Other Pace Alone                      | 65        | 1.3%<br>1.9% | 69<br>106 | 1.4%    | 74       | 1    |
| Some Other Race Alone                      | 0.0       |              | IUh       | 2.1%    | 120      | 2    |
| Some Other Race Alone<br>Two or More Races | 96        | 1.9%         | 100       |         |          |      |
|                                            | 96<br>118 | 2.4%         | 144       | 2.9%    | 173      | 3    |

### Population by Age