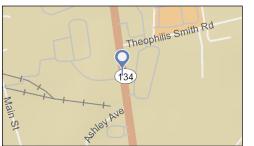

## Traffic Count Map - Close Up

449 East-West Dennis Road, Dennis, MA 449 East-West Dennis Rd, South Dennis, Massachusetts, 02660, 5-10-15 Drive Time: 5, 10, 15 Minutes Prepared by Deborah Meyers Latitude: 41.690887

Longitude: -70.152534 Olde Dennis, Approach 26,485 Main St 841 Winslow Rd 7,957 26,103 134 Patriots Square 729 Theophilis Smith Rd 24,236 Theophilis Smith Rd Cape Way 6,883 (134) Wharton Way 4,240
Main Spoor County Rd 134 20,732 Great Western Way 0 0.07 0.14 0.21 11,218 4,305 Miles

Average Daily Traffic Volume

Up to 6,000 vehicles per day

6,001 - 15,000

15,001 - 30,000

30,001 - 50,000

50,001 - 100,000

More than 100,000 per day

**Source:** ©2011 MPSI (Market Planning Solutions Inc.) Systems Inc. d.b.a. DataMetrix®