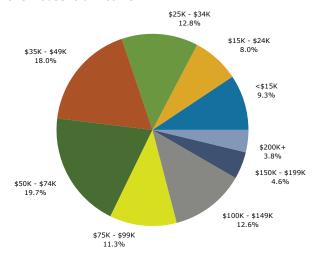

| 1,021     | 1.8%      | 1,057    | 1.9%        | 1,122    |     |
| Two or More Races                                  | 1,021     | 2.2%      | 1,316    | 2.3%        | 1,473    |     |
| Two of Piore Races                                 | 1,227     | 2.2 /0    | 1,510    | 2.5 /0      | 1,473    |     |
|                                                    |           |           |          |             |          |     |

November 05, 2014

©2014 Esri Page 5 of 6



449 East-West Dennis Road, Dennis, MA 449 East-West Dennis Rd, South Dennis, Massachusetts, 026... Drive Time: 15 minutes Prepared by Deborah Meyers

Latitude: 41.690887234 Longitude: -70.15253395

November 05, 2014

#### Trends 2013-2018



### Population by Age



#### 2013 Household Income



### 2013 Population by Race



2013 Percent Hispanic Origin: 2.6%

Source: U.S. Census Bureau, Census 2010 Summary File 1. Esri forecasts for 2013 and 2018.

©2014 Esri Page 6 of 6