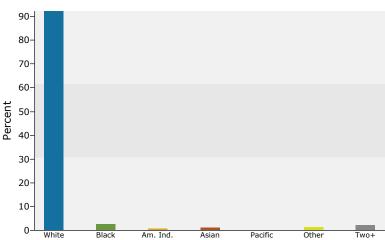

### 2013 Population by Race

2013 Percent Hispanic Origin: 2.9%

Source: U.S. Census Bureau, Census 2010 Summary File 1. Esri forecasts for 2013 and 2018.

©2014 Esri Page 2 of 6

449 East-West Dennis Road, Dennis, MA 449 East-West Dennis Rd, South Dennis, Massachusetts, 026... Drive Time: 10 minutes Prepared by Deborah Meyers Latitude: 41.690887234

Longitude: -70.15253395

| Summary                                    | Cer       | 1sus 2010    |           | 2013    |          | 20   |
|--------------------------------------------|-----------|--------------|-----------|---------|----------|------|
| Population                                 |           | 4,938        |           | 4,983   |          | 5,   |
| Households                                 |           | 2,278        |           | 2,305   |          | 2,   |
| Families                                   |           | 1,304        |           | 1,315   |          | 1,   |
| Average Household Size                     |           | 2.11         |           | 2.11    |          |      |
| Owner Occupied Housing Units               |           | 1,666        |           | 1,689   |          | 1    |
| Renter Occupied Housing Units              |           | 612          |           | 616     |          |      |
| Median Age                                 |           | 53.6         |           | 54.9    |          |      |
| Trends: 2013 - 2018 Annual Rate            |           | Area         |           | State   |          | Nati |
| Population                                 |           | 0.28%        |           | 0.47%   |          | 0.   |
| Households                                 |           | 0.38%        |           | 0.53%   |          | 0.   |
| Families                                   |           | 0.27%        |           | 0.43%   |          | 0.   |
| Owner HHs                                  |           | 0.67%        |           | 0.77%   |          | 0.   |
| Median Household Income                    |           | 2.31%        |           | 3.45%   |          | 3.   |
|                                            |           |              | 20        | 013     | 20       | 018  |
| Households by Income                       |           |              | Number    | Percent | Number   | Per  |
| <\$15,000                                  |           |              | 168       | 7.3%    | 166      | 7    |
| \$15,000 - \$24,999                        |           |              | 213       | 9.2%    | 174      | 7    |
| \$25,000 - \$34,999                        |           |              | 303       | 13.1%   | 226      | ç    |
| \$35,000 - \$49,999                        |           |              | 509       | 22.1%   | 505      | 21   |
| \$50,000 - \$74,999                        |           |              | 444       | 19.3%   | 448      | 19   |
| \$75,000 - \$99,999                        |           |              | 249       | 10.8%   | 321      | 13   |
| \$100,000 - \$149,999                      |           |              | 310       | 13.4%   | 358      | 15   |
| \$150,000 - \$199,999                      |           |              | 71        | 3.1%    | 102      |      |
| \$200,000+                                 |           |              | 38        | 1.6%    | 51       | 2    |
| 1=00/000                                   |           |              |           |         |          | _    |
| Median Household Income                    |           |              | \$48,336  |         | \$54,173 |      |
| Average Household Income                   |           |              | \$64,553  |         | \$73,640 |      |
| Per Capita Income                          |           |              | \$30,776  |         | \$35,231 |      |
| Tel capita meome                           | Census 20 | 110          |           | 013     |          | 018  |
| Population by Age                          | Number    | Percent      | Number    | Percent | Number   | Pei  |
| 0 - 4                                      | 186       | 3.8%         | 179       | 3.6%    | 179      | 3    |
| 5 - 9                                      | 183       | 3.7%         | 192       | 3.9%    | 195      | 3    |
| 10 - 14                                    | 216       | 4.4%         | 202       | 4.1%    | 209      | _    |
| 15 - 19                                    | 237       | 4.8%         | 212       | 4.3%    | 190      | 3    |
| 20 - 24                                    | 170       | 3.4%         | 180       | 3.6%    | 153      | 3    |
| 25 - 34                                    | 400       | 8.1%         | 413       | 8.3%    | 407      | 8    |
| 35 - 44                                    | 456       | 9.2%         | 451       | 9.1%    | 465      | ç    |
| 45 - 54                                    | 728       | 14.7%        | 671       | 13.5%   | 606      | 12   |
| 55 - 64                                    | 836       | 16.9%        | 881       | 17.7%   | 904      | 17   |
| 65 - 74                                    | 706       | 14.3%        | 766       | 15.4%   | 902      | 17   |
| 75 - 84                                    | 557       | 11.3%        | 549       | 11.0%   | 551      | 10   |
| 85+                                        | 264       | 5.3%         | 284       | 5.7%    | 293      | 5    |
| 031                                        | Census 20 |              |           | 013     |          | 018  |
| Race and Ethnicity                         | Number    | Percent      | Number    | Percent | Number   | Per  |
| White Alone                                | 4,597     | 93.1%        | 4,597     | 92.2%   | 4,612    | 91   |
| Black Alone                                | 112       | 2.3%         | 129       | 2.6%    | 152      | 3    |
| American Indian Alone                      |           | 0.6%         |           | 0.7%    |          | C    |
| Asian Alone                                | 28<br>38  | 0.8%         | 33<br>48  | 1.0%    | 36<br>59 | 1    |
| Pacific Islander Alone                     |           | 0.8%         | 2         | 0.0%    |          |      |
|                                            | 2         |              |           |         | 2        |      |
| Sama Other Pace Alone                      | 65        | 1.3%<br>1.9% | 69<br>106 | 1.4%    | 74       | 1    |
| Some Other Race Alone                      | 0.0       |              | IUh       | 2.1%    | 120      | 2    |
| Some Other Race Alone<br>Two or More Races | 96        | 1.9%         | 100       |         |          |      |
|                                            | 96<br>118 | 2.4%         | 144       | 2.9%    | 173      | 3    |