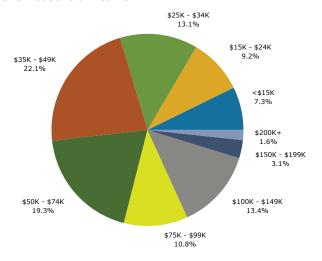

Longitude: -70.15253395

| Summary                                    | Cer       | 1sus 2010    |           | 2013    |          | 20   |
|--------------------------------------------|-----------|--------------|-----------|---------|----------|------|
| Population                                 |           | 4,938        |           | 4,983   |          | 5,   |
| Households                                 |           | 2,278        |           | 2,305   |          | 2,   |
| Families                                   |           | 1,304        |           | 1,315   |          | 1,   |
| Average Household Size                     |           | 2.11         |           | 2.11    |          |      |
| Owner Occupied Housing Units               |           | 1,666        |           | 1,689   |          | 1    |
| Renter Occupied Housing Units              |           | 612          |           | 616     |          |      |
| Median Age                                 |           | 53.6         |           | 54.9    |          |      |
| Trends: 2013 - 2018 Annual Rate            |           | Area         |           | State   |          | Nati |
| Population                                 |           | 0.28%        |           | 0.47%   |          | 0.   |
| Households                                 |           | 0.38%        |           | 0.53%   |          | 0.   |
| Families                                   |           | 0.27%        |           | 0.43%   |          | 0.   |
| Owner HHs                                  |           | 0.67%        |           | 0.77%   |          | 0.   |
| Median Household Income                    |           | 2.31%        |           | 3.45%   |          | 3.   |
|                                            |           |              | 20        | 013     | 20       | 018  |
| Households by Income                       |           |              | Number    | Percent | Number   | Per  |
| <\$15,000                                  |           |              | 168       | 7.3%    | 166      | 7    |
| \$15,000 - \$24,999                        |           |              | 213       | 9.2%    | 174      | 7    |
| \$25,000 - \$34,999                        |           |              | 303       | 13.1%   | 226      | ç    |
| \$35,000 - \$49,999                        |           |              | 509       | 22.1%   | 505      | 21   |
| \$50,000 - \$74,999                        |           |              | 444       | 19.3%   | 448      | 19   |
| \$75,000 - \$99,999                        |           |              | 249       | 10.8%   | 321      | 13   |
| \$100,000 - \$149,999                      |           |              | 310       | 13.4%   | 358      | 15   |
| \$150,000 - \$199,999                      |           |              | 71        | 3.1%    | 102      |      |
| \$200,000+                                 |           |              | 38        | 1.6%    | 51       | 2    |
| 1=00/000                                   |           |              |           |         |          | _    |
| Median Household Income                    |           |              | \$48,336  |         | \$54,173 |      |
| Average Household Income                   |           |              | \$64,553  |         | \$73,640 |      |
| Per Capita Income                          |           |              | \$30,776  |         | \$35,231 |      |
| Tel capita meome                           | Census 20 | 110          |           | 013     |          | 018  |
| Population by Age                          | Number    | Percent      | Number    | Percent | Number   | Pei  |
| 0 - 4                                      | 186       | 3.8%         | 179       | 3.6%    | 179      | 3    |
| 5 - 9                                      | 183       | 3.7%         | 192       | 3.9%    | 195      | 3    |
| 10 - 14                                    | 216       | 4.4%         | 202       | 4.1%    | 209      | _    |
| 15 - 19                                    | 237       | 4.8%         | 212       | 4.3%    | 190      | 3    |
| 20 - 24                                    | 170       | 3.4%         | 180       | 3.6%    | 153      | 3    |
| 25 - 34                                    | 400       | 8.1%         | 413       | 8.3%    | 407      | 8    |
| 35 - 44                                    | 456       | 9.2%         | 451       | 9.1%    | 465      | ç    |
| 45 - 54                                    | 728       | 14.7%        | 671       | 13.5%   | 606      | 12   |
| 55 - 64                                    | 836       | 16.9%        | 881       | 17.7%   | 904      | 17   |
| 65 - 74                                    | 706       | 14.3%        | 766       | 15.4%   | 902      | 17   |
| 75 - 84                                    | 557       | 11.3%        | 549       | 11.0%   | 551      | 10   |
| 85+                                        | 264       | 5.3%         | 284       | 5.7%    | 293      | 5    |
| 031                                        | Census 20 |              |           | 013     |          | 018  |
| Race and Ethnicity                         | Number    | Percent      | Number    | Percent | Number   | Per  |
| White Alone                                | 4,597     | 93.1%        | 4,597     | 92.2%   | 4,612    | 91   |
| Black Alone                                | 112       | 2.3%         | 129       | 2.6%    | 152      | 3    |
| American Indian Alone                      |           | 0.6%         |           | 0.7%    |          | C    |
| Asian Alone                                | 28<br>38  | 0.8%         | 33<br>48  | 1.0%    | 36<br>59 | 1    |
| Pacific Islander Alone                     |           | 0.8%         | 2         | 0.0%    |          |      |
|                                            | 2         |              |           |         | 2        |      |
| Sama Other Pace Alone                      | 65        | 1.3%<br>1.9% | 69<br>106 | 1.4%    | 74       | 1    |
| Some Other Race Alone                      | 0.0       |              | IUh       | 2.1%    | 120      | 2    |
| Some Other Race Alone<br>Two or More Races | 96        | 1.9%         | 100       |         |          |      |
|                                            | 96<br>118 | 2.4%         | 144       | 2.9%    | 173      | 3    |

#### 2013 Household Income