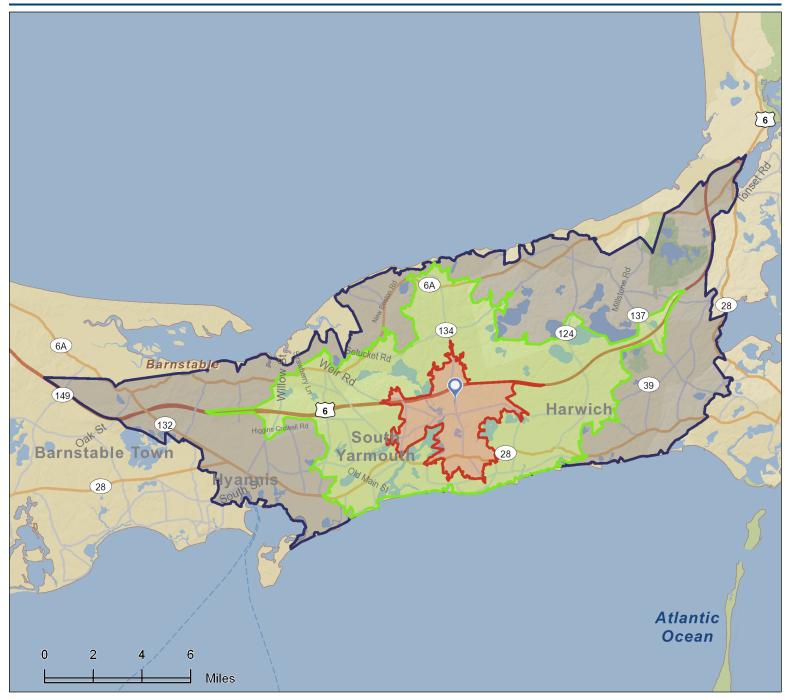

## Site Map

449 East-West Dennis Road, Dennis, MA 449 East-West Dennis Rd, South Dennis, Massachusetts, 02660, 5-10-15 Drive Time: 5, 10, 15 Minutes Prepared by Deborah Meyers

Latitude: 41.690887 Longitude: -70.152534