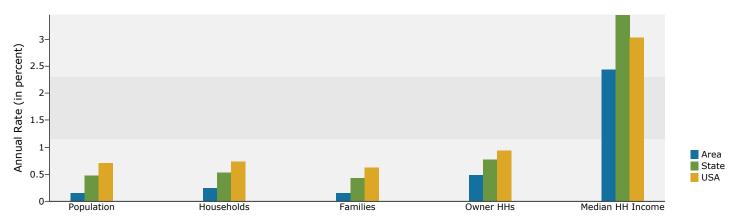

.0%        | 23       |     |
| Some Other Race Alone                              | 1,021     | 1.8%      | 1,057    | 1.9%        | 1,122    |     |
| Two or More Races                                  | 1,021     | 2.2%      | 1,316    | 2.3%        | 1,473    |     |
| Two of Piore Races                                 | 1,227     | 2.2 /0    | 1,510    | 2.5 /0      | 1,473    |     |
|                                                    |           |           |          |             |          |     |

November 05, 2014

©2014 Esri Page 5 of 6



449 East-West Dennis Road, Dennis, MA 449 East-West Dennis Rd, South Dennis, Massachusetts, 026... Drive Time: 15 minutes Prepared by Deborah Meyers

Latitude: 41.690887234 Longitude: -70.15253395

November 05, 2014

#### Trends 2013-2018



### Population by Age



#### 2013 Household Income



### 2013 Population by Race



2013 Percent Hispanic Origin: 2.6%

Source: U.S. Census Bureau, Census 2010 Summary File 1. Esri forecasts for 2013 and 2018.

©2014 Esri Page 6 of 6