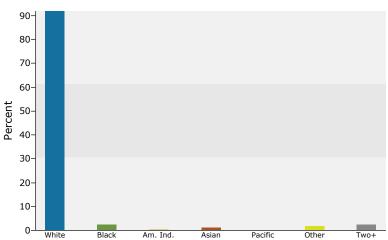

### 2013 Population by Race

2013 Percent Hispanic Origin: 2.9%

Source: U.S. Census Bureau, Census 2010 Summary File 1. Esri forecasts for 2013 and 2018.

©2014 Esri Page 2 of 6

449 East-West Dennis Road, Dennis, MA 449 East-West Dennis Rd, South Dennis, Massachusetts, 026... Drive Time: 10 minutes Prepared by Deborah Meyers Latitude: 41.690887234