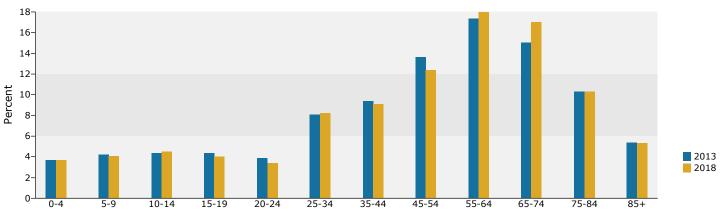

### Population by Age

| Summary                                            | Cei       | 1sus 2010 |          | <b>2013</b> |          | 5   |
|----------------------------------------------------|-----------|-----------|----------|-------------|----------|-----|
| Population                                         |           | 56,627    |          | 56,774      |          |     |
| Households                                         |           | 26,452    |          | 26,600      |          | 2   |
| Families                                           |           | 15,502    |          | 15,549      |          |     |
| Average Household Size                             |           | 2.11      |          | 2.11        |          |     |
| Owner Occupied Housing Units                       |           | 19,834    |          | 20,006      |          |     |
| Renter Occupied Housing Units                      |           | 6,618     |          | 6,593       |          |     |
| Median Age                                         |           | 52.3      |          | 53.5        |          |     |
| Trends: 2013 - 2018 Annual Rate                    |           | Area      |          | State       |          | Na  |
| Population                                         |           | 0.15%     |          | 0.47%       |          |     |
| Households                                         |           | 0.25%     |          | 0.53%       |          |     |
| Families                                           |           | 0.15%     |          | 0.43%       |          |     |
| Owner HHs                                          |           | 0.49%     |          | 0.77%       |          |     |
| Median Household Income                            |           | 2.44%     | 2.0      | 3.45%       | 24       | 240 |
| Harris III - Anna Anna Anna Anna Anna Anna Anna An |           |           |          | 013         |          | 018 |
| Households by Income                               |           |           | Number   | Percent     | Number   | F   |
| <\$15,000<br>**********************************    |           |           | 2,475    | 9.3%        | 2,400    |     |
| \$15,000 - \$24,999                                |           |           | 2,132    | 8.0%        | 1,727    |     |
| \$25,000 - \$34,999                                |           |           | 3,415    | 12.8%       | 2,508    |     |
| \$35,000 - \$49,999                                |           |           | 4,775    | 18.0%       | 4,635    |     |
| \$50,000 - \$74,999                                |           |           | 5,240    | 19.7%       | 5,195    |     |
| \$75,000 - \$99,999                                |           |           | 2,993    | 11.3%       | 3,775    |     |
| \$100,000 - \$149,999                              |           |           | 3,357    | 12.6%       | 3,770    |     |
| \$150,000 - \$199,999                              |           |           | 1,214    | 4.6%        | 1,667    |     |
| \$200,000+                                         |           |           | 1,000    | 3.8%        | 1,257    |     |
| Median Household Income                            |           |           | \$51,603 |             | \$58,212 |     |
| Average Household Income                           |           |           | \$72,161 |             | \$84,338 |     |
| Per Capita Income                                  |           |           | \$34,108 |             | \$40,027 |     |
| . c. capita income                                 | Census 20 | 010       |          | 13          |          | 018 |
| Population by Age                                  | Number    | Percent   | Number   | Percent     | Number   | F   |
| 0 - 4                                              | 2,268     | 4.0%      | 2,171    | 3.8%        | 2,135    |     |
| 5 - 9                                              | 2,275     | 4.0%      | 2,344    | 4.1%        | 2,338    |     |
| 10 - 14                                            | 2,575     | 4.5%      | 2,472    | 4.4%        | 2,554    |     |
| 15 - 19                                            | 2,701     | 4.8%      | 2,462    | 4.3%        | 2,293    |     |
| 20 - 24                                            | 2,236     | 3.9%      | 2,311    | 4.1%        | 2,002    |     |
| 25 - 34                                            | 4,596     | 8.1%      | 4,701    | 8.3%        | 4,716    |     |
| 35 - 44                                            | 5,701     | 10.1%     | 5,373    | 9.5%        | 5,260    |     |
| 45 - 54                                            | 8,375     | 14.8%     | 7,849    | 13.8%       | 7,106    |     |
| 55 - 64                                            | 9,491     | 16.8%     | 9,988    | 17.6%       | 10,391   |     |
| 65 - 74                                            | 7,775     | 13.7%     | 8,440    | 14.9%       | 9,753    |     |
| 75 - 84                                            | 5,786     | 10.2%     | 5,662    | 10.0%       | 5,720    |     |
| 85+                                                | 2,849     | 5.0%      | 3,000    | 5.3%        | 2,930    |     |
|                                                    | Census 20 |           |          | 013         |          | 018 |
| Race and Ethnicity                                 | Number    | Percent   | Number   | Percent     | Number   | F   |
| White Alone                                        | 52,407    | 92.5%     | 52,186   | 91.9%       | 52,013   |     |
| Black Alone                                        | 1,197     | 2.1%      | 1,352    | 2.4%        | 1,571    |     |
| American Indian Alone                              | 237       | 0.4%      | 246      | 0.4%        | 259      |     |
| Asian Alone                                        | 519       | 0.9%      | 598      | 1.1%        | 736      |     |
| Pacific Islander Alone                             | 18        | 0.0%      | 19       | 0.0%        | 23       |     |
| Some Other Race Alone                              | 1,021     | 1.8%      | 1,057    | 1.9%        | 1,122    |     |
| Two or More Races                                  | 1,021     | 2.2%      | 1,316    | 2.3%        | 1,473    |     |
| Two of Piore Races                                 | 1,227     | 2.2 /0    | 1,510    | 2.5 /0      | 1,473    |     |
|                                                    |           |           |          |             |          |     |