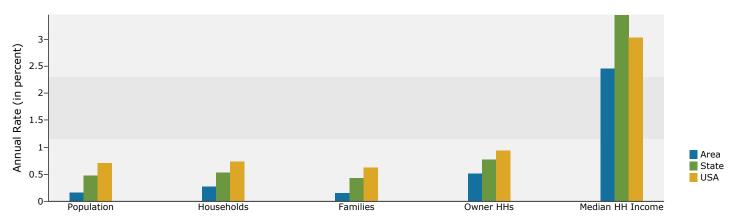

### Population by Age

Longitude: -70.15253395

| Summary                                    | Cer       | 1sus 2010    |           | 2013    |          | 20   |
|--------------------------------------------|-----------|--------------|-----------|---------|----------|------|
| Population                                 |           | 4,938        |           | 4,983   |          | 5,   |
| Households                                 |           | 2,278        |           | 2,305   |          | 2,   |
| Families                                   |           | 1,304        |           | 1,315   |          | 1,   |
| Average Household Size                     |           | 2.11         |           | 2.11    |          |      |
| Owner Occupied Housing Units               |           | 1,666        |           | 1,689   |          | 1    |
| Renter Occupied Housing Units              |           | 612          |           | 616     |          |      |
| Median Age                                 |           | 53.6         |           | 54.9    |          |      |
| Trends: 2013 - 2018 Annual Rate            |           | Area         |           | State   |          | Nati |
| Population                                 |           | 0.28%        |           | 0.47%   |          | 0.   |
| Households                                 |           | 0.38%        |           | 0.53%   |          | 0.   |
| Families                                   |           | 0.27%        |           | 0.43%   |          | 0.   |
| Owner HHs                                  |           | 0.67%        |           | 0.77%   |          | 0.   |
| Median Household Income                    |           | 2.31%        |           | 3.45%   |          | 3.   |
|                                            |           |              | 20        | 013     | 20       | 018  |
| Households by Income                       |           |              | Number    | Percent | Number   | Per  |
| <\$15,000                                  |           |              | 168       | 7.3%    | 166      | 7    |
| \$15,000 - \$24,999                        |           |              | 213       | 9.2%    | 174      | 7    |
| \$25,000 - \$34,999                        |           |              | 303       | 13.1%   | 226      | ç    |
| \$35,000 - \$49,999                        |           |              | 509       | 22.1%   | 505      | 21   |
| \$50,000 - \$74,999                        |           |              | 444       | 19.3%   | 448      | 19   |
| \$75,000 - \$99,999                        |           |              | 249       | 10.8%   | 321      | 13   |
| \$100,000 - \$149,999                      |           |              | 310       | 13.4%   | 358      | 15   |
| \$150,000 - \$199,999                      |           |              | 71        | 3.1%    | 102      |      |
| \$200,000+                                 |           |              | 38        | 1.6%    | 51       | 2    |
| 1=00/000                                   |           |              |           |         |          | _    |
| Median Household Income                    |           |              | \$48,336  |         | \$54,173 |      |
| Average Household Income                   |           |              | \$64,553  |         | \$73,640 |      |
| Per Capita Income                          |           |              | \$30,776  |         | \$35,231 |      |
| Tel capita meome                           | Census 20 | 110          |           | 013     |          | 018  |
| Population by Age                          | Number    | Percent      | Number    | Percent | Number   | Pei  |
| 0 - 4                                      | 186       | 3.8%         | 179       | 3.6%    | 179      | 3    |
| 5 - 9                                      | 183       | 3.7%         | 192       | 3.9%    | 195      | 3    |
| 10 - 14                                    | 216       | 4.4%         | 202       | 4.1%    | 209      | _    |
| 15 - 19                                    | 237       | 4.8%         | 212       | 4.3%    | 190      | 3    |
| 20 - 24                                    | 170       | 3.4%         | 180       | 3.6%    | 153      | 3    |
| 25 - 34                                    | 400       | 8.1%         | 413       | 8.3%    | 407      | 8    |
| 35 - 44                                    | 456       | 9.2%         | 451       | 9.1%    | 465      | ç    |
| 45 - 54                                    | 728       | 14.7%        | 671       | 13.5%   | 606      | 12   |
| 55 - 64                                    | 836       | 16.9%        | 881       | 17.7%   | 904      | 17   |
| 65 - 74                                    | 706       | 14.3%        | 766       | 15.4%   | 902      | 17   |
| 75 - 84                                    | 557       | 11.3%        | 549       | 11.0%   | 551      | 10   |
| 85+                                        | 264       | 5.3%         | 284       | 5.7%    | 293      | 5    |
| 031                                        | Census 20 |              |           | 013     |          | 018  |
| Race and Ethnicity                         | Number    | Percent      | Number    | Percent | Number   | Per  |
| White Alone                                | 4,597     | 93.1%        | 4,597     | 92.2%   | 4,612    | 91   |
| Black Alone                                | 112       | 2.3%         | 129       | 2.6%    | 152      | 3    |
| American Indian Alone                      |           | 0.6%         |           | 0.7%    |          | C    |
| Asian Alone                                | 28<br>38  | 0.8%         | 33<br>48  | 1.0%    | 36<br>59 | 1    |
| Pacific Islander Alone                     |           | 0.8%         | 2         | 0.0%    |          |      |
|                                            | 2         |              |           |         | 2        |      |
| Sama Other Pace Alone                      | 65        | 1.3%<br>1.9% | 69<br>106 | 1.4%    | 74       | 1    |
| Some Other Race Alone                      | 0.0       |              | IUh       | 2.1%    | 120      | 2    |
| Some Other Race Alone<br>Two or More Races | 96        | 1.9%         | 100       |         |          |      |
|                                            | 96<br>118 | 2.4%         | 144       | 2.9%    | 173      | 3    |