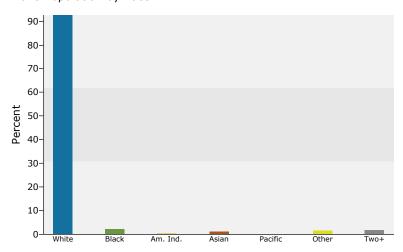

### Population by Age

#### 2013 Population by Race

November 05, 2014

2013 Percent Hispanic Origin: 2.5%

Source: U.S. Census Bureau, Census 2010 Summary File 1. Esri forecasts for 2013 and 2018.

©2014 Esri Page 4 of 6

449 East-West Dennis Road, Dennis, MA 449 East-West Dennis Rd, South Dennis, Massachusetts, 026... Drive Time: 15 minutes Prepared by Deborah Meyers Latitude: 41.690887234 Longitude: -70.15253395