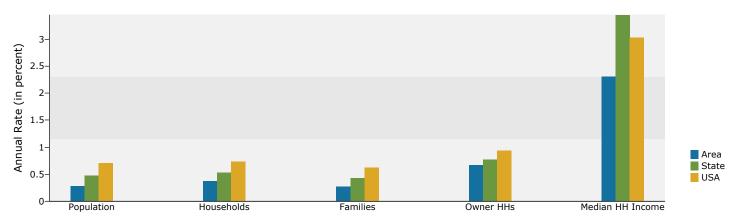

Longitude: -70.15253395

| Summary                                    | Cer       | 1sus 2010    |           | 2013    |          | 20   |
|--------------------------------------------|-----------|--------------|-----------|---------|----------|------|
| Population                                 |           | 4,938        |           | 4,983   |          | 5,   |
| Households                                 |           | 2,278        |           | 2,305   |          | 2,   |
| Families                                   |           | 1,304        |           | 1,315   |          | 1,   |
| Average Household Size                     |           | 2.11         |           | 2.11    |          |      |
| Owner Occupied Housing Units               |           | 1,666        |           | 1,689   |          | 1    |
| Renter Occupied Housing Units              |           | 612          |           | 616     |          |      |
| Median Age                                 |           | 53.6         |           | 54.9    |          |      |
| Trends: 2013 - 2018 Annual Rate            |           | Area         |           | State   |          | Nati |
| Population                                 |           | 0.28%        |           | 0.47%   |          | 0.   |
| Households                                 |           | 0.38%        |           | 0.53%   |          | 0.   |
| Families                                   |           | 0.27%        |           | 0.43%   |          | 0.   |
| Owner HHs                                  |           | 0.67%        |           | 0.77%   |          | 0.   |
| Median Household Income                    |           | 2.31%        |           | 3.45%   |          | 3.   |
|                                            |           |              | 20        | 013     | 20       | 018  |
| Households by Income                       |           |              | Number    | Percent | Number   | Per  |
| <\$15,000                                  |           |              | 168       | 7.3%    | 166      | 7    |
| \$15,000 - \$24,999                        |           |              | 213       | 9.2%    | 174      | 7    |
| \$25,000 - \$34,999                        |           |              | 303       | 13.1%   | 226      | ç    |
| \$35,000 - \$49,999                        |           |              | 509       | 22.1%   | 505      | 21   |
| \$50,000 - \$74,999                        |           |              | 444       | 19.3%   | 448      | 19   |
| \$75,000 - \$99,999                        |           |              | 249       | 10.8%   | 321      | 13   |
| \$100,000 - \$149,999                      |           |              | 310       | 13.4%   | 358      | 15   |
| \$150,000 - \$199,999                      |           |              | 71        | 3.1%    | 102      |      |
| \$200,000+                                 |           |              | 38        | 1.6%    | 51       | 2    |
| 1=00/000                                   |           |              |           |         |          | _    |
| Median Household Income                    |           |              | \$48,336  |         | \$54,173 |      |
| Average Household Income                   |           |              | \$64,553  |         | \$73,640 |      |
| Per Capita Income                          |           |              | \$30,776  |         | \$35,231 |      |
| Tel capita meome                           | Census 20 | 110          |           | 013     |          | 018  |
| Population by Age                          | Number    | Percent      | Number    | Percent | Number   | Pei  |
| 0 - 4                                      | 186       | 3.8%         | 179       | 3.6%    | 179      | 3    |
| 5 - 9                                      | 183       | 3.7%         | 192       | 3.9%    | 195      | 3    |
| 10 - 14                                    | 216       | 4.4%         | 202       | 4.1%    | 209      | _    |
| 15 - 19                                    | 237       | 4.8%         | 212       | 4.3%    | 190      | 3    |
| 20 - 24                                    | 170       | 3.4%         | 180       | 3.6%    | 153      | 3    |
| 25 - 34                                    | 400       | 8.1%         | 413       | 8.3%    | 407      | 8    |
| 35 - 44                                    | 456       | 9.2%         | 451       | 9.1%    | 465      | ç    |
| 45 - 54                                    | 728       | 14.7%        | 671       | 13.5%   | 606      | 12   |
| 55 - 64                                    | 836       | 16.9%        | 881       | 17.7%   | 904      | 17   |
| 65 - 74                                    | 706       | 14.3%        | 766       | 15.4%   | 902      | 17   |
| 75 - 84                                    | 557       | 11.3%        | 549       | 11.0%   | 551      | 10   |
| 85+                                        | 264       | 5.3%         | 284       | 5.7%    | 293      | 5    |
| 031                                        | Census 20 |              |           | 013     |          | 018  |
| Race and Ethnicity                         | Number    | Percent      | Number    | Percent | Number   | Per  |
| White Alone                                | 4,597     | 93.1%        | 4,597     | 92.2%   | 4,612    | 91   |
| Black Alone                                | 112       | 2.3%         | 129       | 2.6%    | 152      | 3    |
| American Indian Alone                      |           | 0.6%         |           | 0.7%    |          | C    |
| Asian Alone                                | 28<br>38  | 0.8%         | 33<br>48  | 1.0%    | 36<br>59 | 1    |
| Pacific Islander Alone                     |           | 0.8%         | 2         | 0.0%    |          |      |
|                                            | 2         |              |           |         | 2        |      |
| Sama Other Pace Alone                      | 65        | 1.3%<br>1.9% | 69<br>106 | 1.4%    | 74       | 1    |
| Some Other Race Alone                      | 0.0       |              | IUh       | 2.1%    | 120      | 2    |
| Some Other Race Alone<br>Two or More Races | 96        | 1.9%         | 100       |         |          |      |
|                                            | 96<br>118 | 2.4%         | 144       | 2.9%    | 173      | 3    |

#### Trends 2013-2018