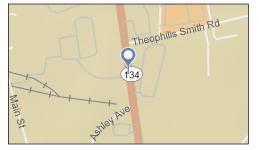

## Traffic Count Map - Close Up

449 East-West Dennis Road, Dennis, MA 449 East-West Dennis Rd, South Dennis, Massachusetts, 02660, 5-10-15 Drive Time: 5, 10, 15 Minutes Prepared by Deborah Meyers Latitude: 41.690887

Longitude: -70.152534 Olde Dennis, Approach 26,485 Main St 841 Winslow Rd 7,957 26,103 134 Patriots Square 729 Theophilis Smith Rd 24,236 Theophilis Smith Rd Cape Way 6,883 (134) Wharton Way 4,240
Main Spoor County Rd 134 20,732 Great Western Way 0 0.07 0.14 0.21 11,218 4,305 Miles

Average Daily Traffic Volume

Up to 6,000 vehicles per day

6,001 - 15,000

15,001 - 30,000

30,001 - 50,000

50,001 - 100,000

More than 100,000 per day

**Source:** ©2011 MPSI (Market Planning Solutions Inc.) Systems Inc. d.b.a. DataMetrix®