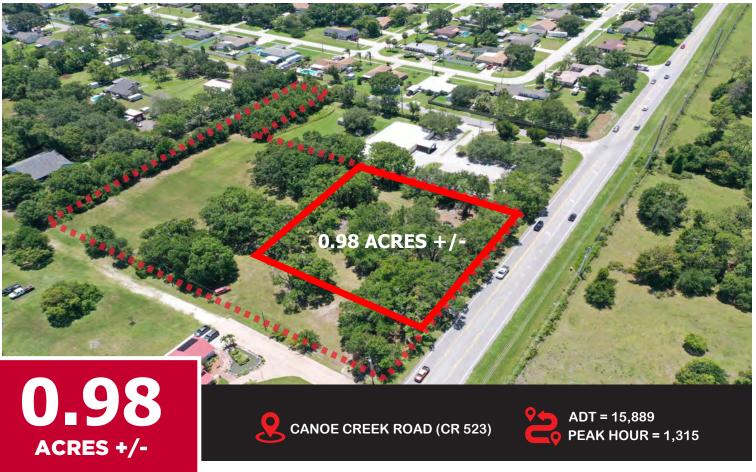

## FOR SALE \$650,000

2351 CANOE CREEK ROAD (CR 523) SAINT CLOUD, FL 34769

#### PROPERTY HIGHLIGHTS

- Professional (P) Zoning (City of Saint Cloud). Permitted Uses include Church, Dental, Medical, Office, Pharmacy, Restaurant (including QSR), and Urgent Care.
- Will Subdivide / Master Plan. +/- 199 Feet of Arterial Frontage.
- ▶ 15,571+ ADT on Canoe Creek Road (CR 523) with Programmed 4-Lane Widening.
- Full Turning Movements at Multiple Locations with an overall Superior Access Configuration. Potential Future Signalized Intersection at Canoe Creek Road (CR 523) and Fertic Road. Great Visibility and High Exposure.
- Mixed Use Residential Community and the City of Saint Cloud's 47 Acre Public Safety Complex Planned directly across Canoe Creek Road (CR 523).
- One of the Fastest Growing Counties in Florida.