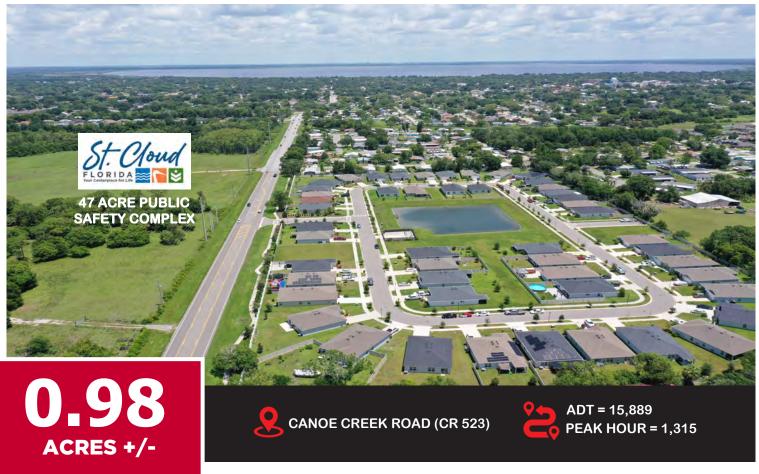

#### PROPERTY HIGHLIGHTS

- Professional (P) Zoning (City of Saint Cloud). Permitted Uses include Church, Dental, Medical, Office, Pharmacy, Restaurant (including QSR), and Urgent Care.
- Will Subdivide / Master Plan. +/- 199 Feet of Arterial Frontage.
- ▶ 15,571+ ADT on Canoe Creek Road (CR 523) with Programmed 4-Lane Widening.
- Full Turning Movements at Multiple Locations with an overall Superior Access Configuration. Potential Future Signalized Intersection at Canoe Creek Road (CR 523) and Fertic Road. Great Visibility and High Exposure.
- Mixed Use Residential Community and the City of Saint Cloud's 47 Acre Public Safety Complex Planned directly across Canoe Creek Road (CR 523).
- One of the Fastest Growing Counties in Florida.