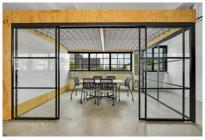

THE PRINT SHOP IS NOW OFFERING OFFICE SUITES 674 RSF TO 3000 RSF FOR IMMEDIATE OCCUPANCY. THE BUILDING FEATURES HIGH CEILINGS WITH ORIGINAL EXPOSED WOOD BEAM WORK, POLISHED CONCRETE FLOORS AND SOARING GLASS WINDOWS WITH AN ABUNDANT OF NATURAL LIGHT FLOODING IN. EACH FLOOR HAS ITS OWN COMMON AREA LOBBY WITH FLASHBACK ARTIFACTS AND DÉCOR TO THE BUILDING'S STORIED PAST AS A LOCAL PRINT CENTER.

- SPACE AVAILABLE
  SUITE 3O3: 674 SF
  SUITE 3O4: 2,461 SF
- \$70 PSF NNN
- \$15.62 OPEX NET OF UTILITIES AND FLORIDA SALEX TAX
- EXPOSED CEILINGS
- GLASS FRONTS
- POLISHED CONCRETE FLOORS
- ON-SITE RESTAURANT
- OPEN PLANS
- ABUNDANT NATURE LIGHT
- URBAN SOFT SETTING
- ► AESY ACCESS PARKING