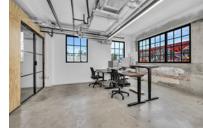

THE PRINT SHOP IS NOW OFFERING OFFICE SUITES 674 RSF TO 3000 RSF FOR IMMEDIATE OCCUPANCY. THE BUILDING FEATURES HIGH CEILINGS WITH ORIGINAL EXPOSED WOOD BEAM WORK, POLISHED CONCRETE FLOORS AND SOARING GLASS WINDOWS WITH AN ABUNDANT OF NATURAL LIGHT FLOODING IN. EACH FLOOR HAS ITS OWN COMMON AREA LOBBY WITH FLASHBACK ARTIFACTS AND DÉCOR TO THE BUILDING'S STORIED PAST AS A LOCAL PRINT CENTER.

- SPACE AVAILABLE
  SUITE 3O3: 674 SF
  SUITE 3O4: 2,461 SF
- \$70 PSF NNN
- \$15.62 OPEX NET OF UTILITIES AND FLORIDA SALEX TAX
- EXPOSED CEILINGS
- GLASS FRONTS
- POLISHED CONCRETE FLOORS
- ON-SITE RESTAURANT
- OPEN PLANS
- ABUNDANT NATURE LIGHT
- URBAN SOFT SETTING
- ► AESY ACCESS PARKING