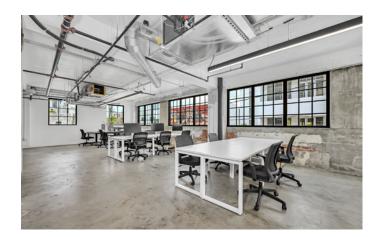

THE PRINT SHOP IS NOW OFFERING OFFICE SUITES 674 RSF TO 3000 RSF FOR IMMEDIATE OCCUPANCY. THE BUILDING FEATURES HIGH CEILINGS WITH ORIGINAL EXPOSED WOOD BEAM WORK, POLISHED CONCRETE FLOORS AND SOARING GLASS WINDOWS WITH AN ABUNDANT OF NATURAL LIGHT FLOODING IN. EACH FLOOR HAS ITS OWN COMMON AREA LOBBY WITH FLASHBACK ARTIFACTS AND DÉCOR TO THE BUILDING'S STORIED PAST AS A LOCAL PRINT CENTER.