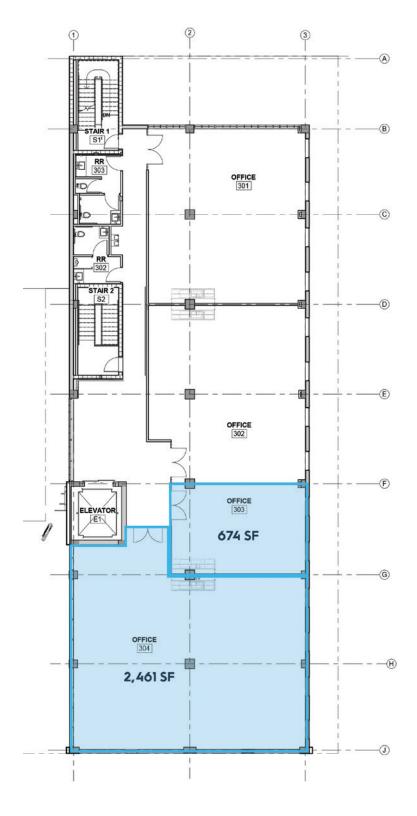

- SPACE AVAILABLE
  SUITE 3O3: 674 SF
  SUITE 3O4: 2,461 SF
- \$70 PSF NNN
- \$15.62 OPEX NET OF UTILITIES AND FLORIDA SALEX TAX
- EXPOSED CEILINGS
- GLASS FRONTS
- POLISHED CONCRETE FLOORS
- ON-SITE RESTAURANT
- OPEN PLANS
- ABUNDANT NATURE LIGHT
- URBAN SOFT SETTING
- ► AESY ACCESS PARKING