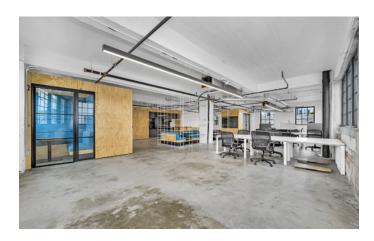

THE PRINT SHOP IS NOW OFFERING OFFICE SUITES 674 RSF TO 3000 RSF FOR IMMEDIATE OCCUPANCY. THE BUILDING FEATURES HIGH CEILINGS WITH ORIGINAL EXPOSED WOOD BEAM WORK, POLISHED CONCRETE FLOORS AND SOARING GLASS WINDOWS WITH AN ABUNDANT OF NATURAL LIGHT FLOODING IN. EACH FLOOR HAS ITS OWN COMMON AREA LOBBY WITH FLASHBACK ARTIFACTS AND DÉCOR TO THE BUILDING'S STORIED PAST AS A LOCAL PRINT CENTER.