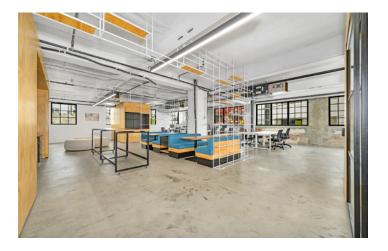

## **Property Highlights**

INTRODUCING THE PRINT SHOP, WHERE MIAMI'S INDUSTRIAL HISTORY MEETS THE FUTURE OF CREATIVE OFFICE SPACE.

A FORMER PRINTING PRESS BUILDING, THE 21,000-SQUARE-FOOT BUILDING HAS BEEN COMPLETELY RENOVATED INTO OPEN, HIGH-END OFFICE LOFTS, PERCHED ON BUSY NORTH MIAMI AVENUE IN THE HEART OF THE WYNWOOD ARTS DISTRICT.

THE PRINT SHOP IS NOW OFFERING OFFICE SUITES 674 RSF TO 3000 RSF FOR IMMEDIATE OCCUPANCY. THE BUILDING FEATURES HIGH CEILINGS WITH ORIGINAL EXPOSED WOOD BEAM WORK, POLISHED CONCRETE FLOORS AND SOARING GLASS WINDOWS WITH AN ABUNDANT OF NATURAL LIGHT FLOODING IN. EACH FLOOR HAS ITS OWN COMMON AREA LOBBY WITH FLASHBACK ARTIFACTS AND DÉCOR TO THE BUILDING'S STORIED PAST AS A LOCAL PRINT CENTER.

- SPACE AVAILABLE
  SUITE 3O3: 674 SF
  SUITE 3O4: 2,461 SF
- \$70 PSF NNN
- \$15.62 OPEX NET OF UTILITIES AND FLORIDA SALEX TAX
- EXPOSED CEILINGS
- GLASS FRONTS
- POLISHED CONCRETE FLOORS
- ON-SITE RESTAURANT
- OPEN PLANS
- ABUNDANT NATURE LIGHT
- URBAN SOFT SETTING
- ► AESY ACCESS PARKING