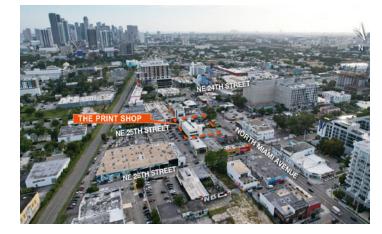

## **Property Highlights**

INTRODUCING THE PRINT SHOP, WHERE MIAMI'S INDUSTRIAL HISTORY MEETS THE FUTURE OF CREATIVE OFFICE SPACE.

A FORMER PRINTING PRESS BUILDING, THE 21,000-SQUARE-FOOT BUILDING HAS BEEN COMPLETELY RENOVATED INTO OPEN, HIGH-END OFFICE LOFTS, PERCHED ON BUSY NORTH MIAMI AVENUE IN THE HEART OF THE WYNWOOD ARTS DISTRICT.

SITUATED A SHORT DISTANCE TO MIAMI BEACH AND DOWN TOWN MIAMI IN THE VIBRANT WYNWOOD NEIGHBORHOOD WITHIN A 1.4-MILE DRIVE TO 1-95 AND 1-195 ACCESS.

Don't miss out on this unique opportunity to join one of the most exciting neighborhoods in the city. Contact us today for more information and to schedule a tour.