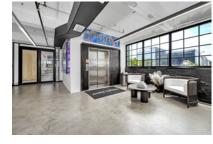

THE PRINT SHOP IS NOW OFFERING OFFICE SUITES 674 RSF TO 3000 RSF FOR IMMEDIATE OCCUPANCY. THE BUILDING FEATURES HIGH CEILINGS WITH ORIGINAL EXPOSED WOOD BEAM WORK, POLISHED CONCRETE FLOORS AND SOARING GLASS WINDOWS WITH AN ABUNDANT OF NATURAL LIGHT FLOODING IN. EACH FLOOR HAS ITS OWN COMMON AREA LOBBY WITH FLASHBACK ARTIFACTS AND DÉCOR TO THE BUILDING'S STORIED PAST AS A LOCAL PRINT CENTER.