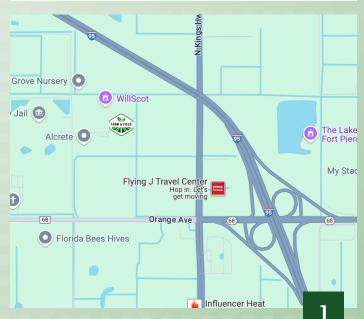

Convenient access to both I-95 and Florida's Turnpike, the site is currently undergoing site plan review for a truck parking facility. The property is expected to receive site plan approval by December 1st, 2024.

The rapid growth of the Jobs Corridor in Port St. Lucie is inspiring Fort Pierce to consider creating one themselves. The idea of the new corridor – which would be the approximately 2.5 mile stretch along Kings Highway, between Orange Avenue and Okeechobee Road – was presented to the city by the Economic Development Council of St. Lucie County.