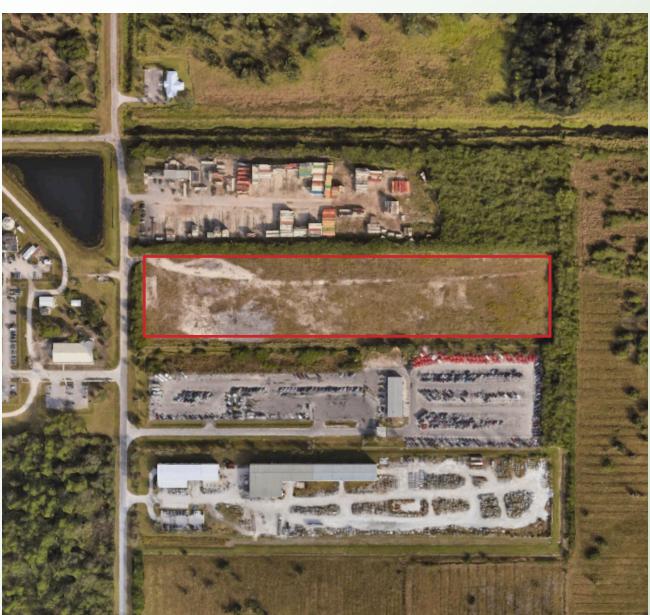

### **PROPERTY DETAILS**

Address: 450 N. Rock Rd.,

Fort Pierce, FL 34945

Available Land Size: 10 Acres

Zoning: IH - Heavy Industrial

Pricing: \$3,750,000

Market: Saint Lucie County

Parcel ID: 2311-500-0002-000-0

#### PROPERTY SUMMARY RELATED USES INCLUDE:

Farm and Field is proud to present this 10-acre parcel, carrying the most intense and sought-after zoning in the county. This site provides exceptional flexibility to suit a wide range of industrial needs due to its rare heavy industrial zoning. Ideal for manufacturing, construction services, truck parking, warehousing, and outdoor storage. This parcel sits in a rapidly developing area and presents a unique opportunity to secure a highly coveted and extremely scarce heavy industrial site.