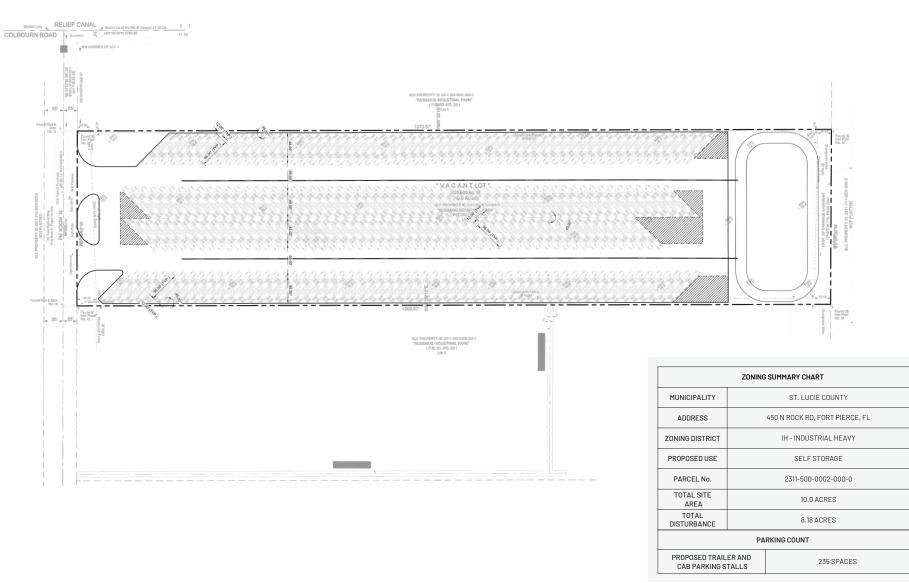

### **PROPERTY DETAILS**

Address: 450 N. Rock Rd.,

Fort Pierce, FL 34945

Available Land Size: 10 Acres

Zoning: IH - Heavy Industrial

Pricing: \$3,750,000

Market: Saint Lucie County

Parcel ID: 2311-500-0002-000-0

Convenient access to both I-95 and Florida's Turnpike, the site is currently undergoing site plan review for a truck parking facility. The property is expected to receive site plan approval by December 1st, 2024.