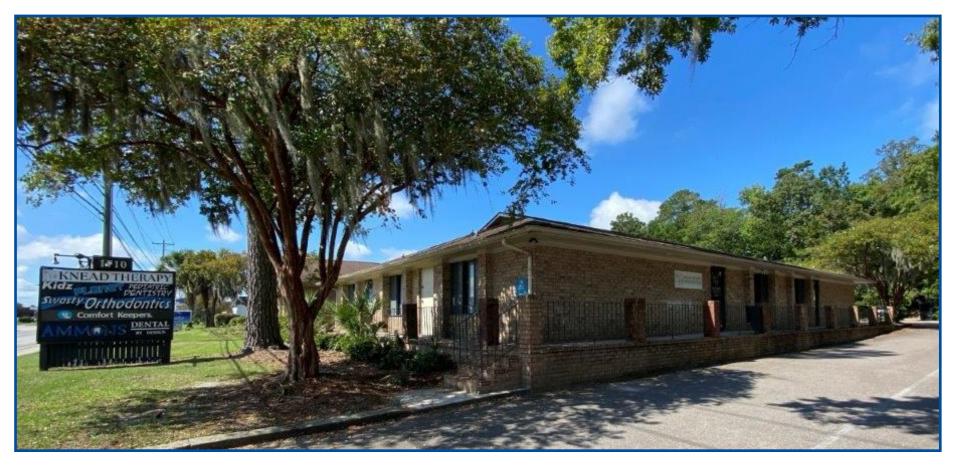

## EXISTING DENTAL/ORTHODONTICS OFFICE

1710 TROLLEY RD., STE. A2 - SUMMERVILLE, SC 29485

RE/MAX SOUTHERN SHORES Robert Pratt (843) 343-6085:cell robert@robertpratt.com

- Approximately 1,940sf current orthodontics office
- Excellent location on Trolley Road surrounded by medical, dental, emergent and urgent care facilities. (27,400vpd)
- NNN includes Taxes, Insurance, Water/Sewer and Common Area Maintenance (Currently \$778.10 monthly)
- Current configuration: Pediatric Orthodontics
- Available January 2025
- Zoned Commercial General in Dorchester County
- Dorchester County TMS: 161-04-02-008