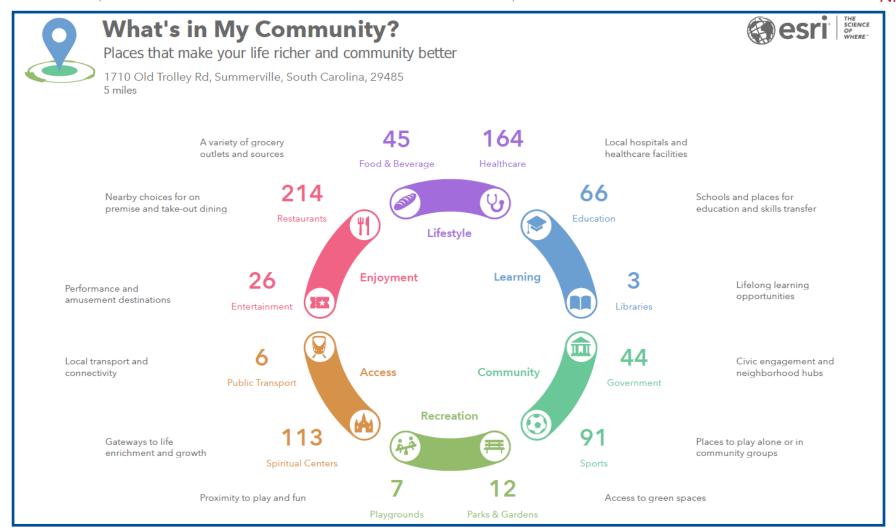

1 MILE TO SUMMERVILLE MEDICAL CENTER

\$19.50/sf NNN

## EXISTING DENTAL/ORTHODONTICS OFFICE

1710 TROLLEY RD., STE. A2 - SUMMERVILLE, SC 29485





RE/MAX SOUTHERN SHORES Robert Pratt (843) 343-6085:cell robert@robertpratt.com



- Approximately 1,940sf current orthodontics office
- Excellent location on Trolley Road surrounded by medical, dental, emergent and urgent care facilities. (27,400vpd)
- NNN includes Taxes, Insurance, Water/Sewer and Common Area Maintenance (Currently \$778.10 monthly)
- Current configuration: Pediatric Orthodontics
- Available January 2025
- Zoned Commercial General in Dorchester County
- Dorchester County TMS: 161-04-02-008













## 1 MILE TO SUMMERVILLE MEDICAL CENTER

\$19.50/sf NNN









## 1 MILE TO SUMMERVILLE MEDICAL CENTER

\$19.50/sf NNN





RE/MAX SOUTHERN SHORES Robert Pratt (843) 343-6085:cell robert@robertpratt.com