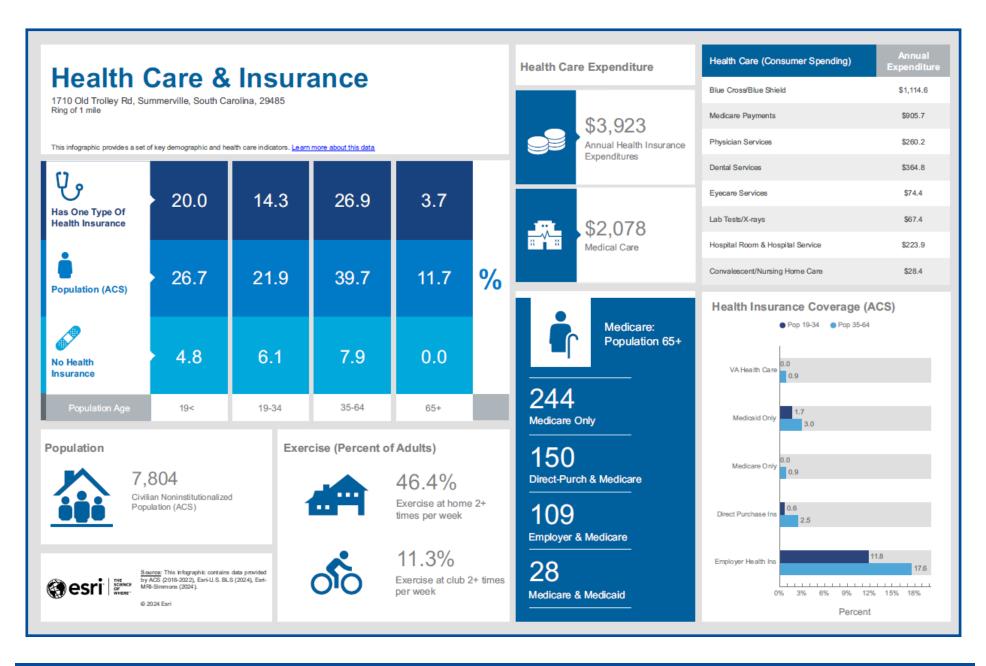

1 MILE TO SUMMERVILLE MEDICAL CENTER

\$19.50/sf NNN

## EXISTING DENTAL/ORTHODONTICS OFFICE

1710 TROLLEY RD., STE. A2 - SUMMERVILLE, SC 29485





RE/MAX SOUTHERN SHORES Robert Pratt (843) 343-6085:cell robert@robertpratt.com



- Approximately 1,940sf current orthodontics office
- Excellent location on Trolley Road surrounded by medical, dental, emergent and urgent care facilities. (27,400vpd)
- NNN includes Taxes, Insurance, Water/Sewer and Common Area Maintenance (Currently \$778.10 monthly)
- Current configuration: Pediatric Orthodontics
- Available January 2025
- Zoned Commercial General in Dorchester County
- Dorchester County TMS: 161-04-02-008













## 1 MILE TO SUMMERVILLE MEDICAL CENTER

\$19.50/sf NNN









## 1 MILE TO SUMMERVILLE MEDICAL CENTER

\$19.50/sf NNN





RE/MAX SOUTHERN SHORES Robert Pratt (843) 343-6085:cell robert@robertpratt.com