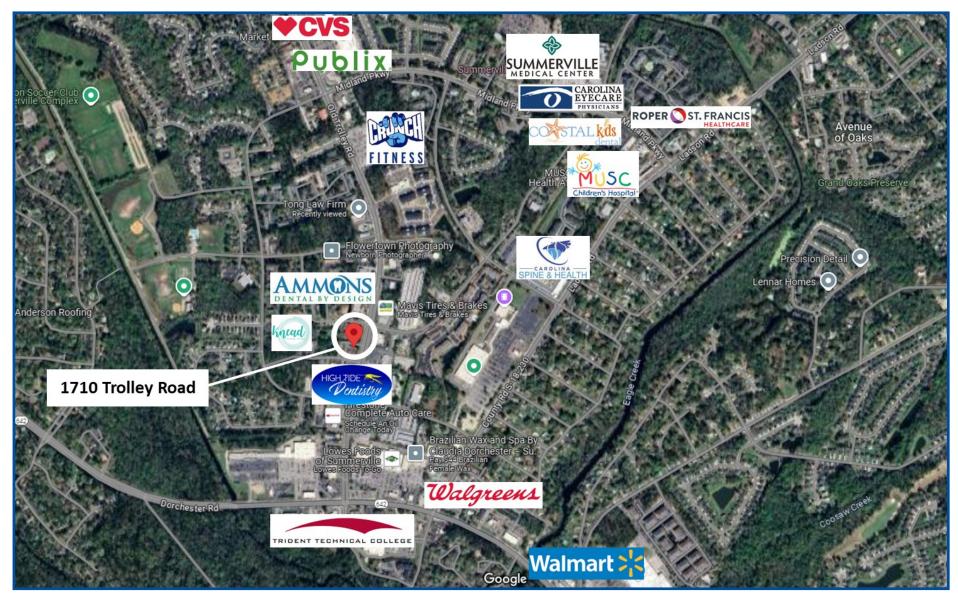

## EXISTING DENTAL/ORTHODONTICS OFFICE

1710 TROLLEY RD., STE. A2 - SUMMERVILLE, SC 29485

RE/MAX SOUTHERN SHORES Robert Pratt (843) 343-6085:cell robert@robertpratt.com

- Approximately 1,940sf current orthodontics office
- Excellent location on Trolley Road surrounded by medical, dental, emergent and urgent care facilities. (27,400vpd)
- NNN includes Taxes, Insurance, Water/Sewer and Common Area Maintenance (Currently \$778.10 monthly)
- Current configuration: Pediatric Orthodontics
- Available January 2025
- Zoned Commercial General in Dorchester County
- Dorchester County TMS: 161-04-02-008