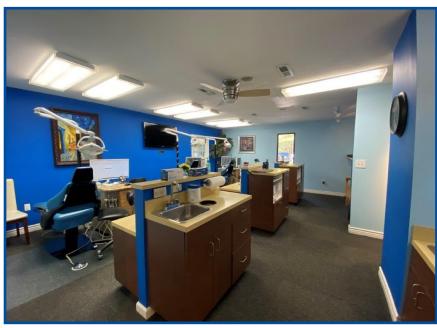

## EXISTING DENTAL/ORTHODONTICS OFFICE

1710 TROLLEY RD., STE. A2 - SUMMERVILLE, SC 29485

RE/MAX SOUTHERN SHORES Robert Pratt (843) 343-6085:cell robert@robertpratt.com

- Approximately 1,940sf current orthodontics office
- Excellent location on Trolley Road surrounded by medical, dental, emergent and urgent care facilities. (27,400vpd)
- NNN includes Taxes, Insurance, Water/Sewer and Common Area Maintenance (Currently \$778.10 monthly)
- Current configuration: Pediatric Orthodontics
- Available January 2025
- Zoned Commercial General in Dorchester County
- Dorchester County TMS: 161-04-02-008