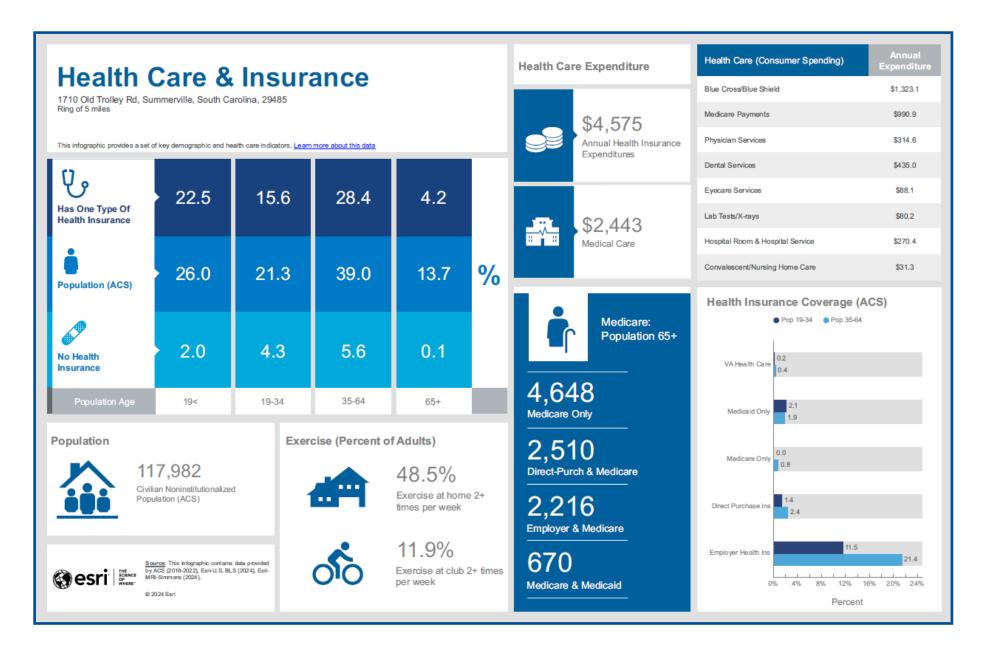

1 MILE TO SUMMERVILLE MEDICAL CENTER

\$19.50/sf NNN

## EXISTING DENTAL/ORTHODONTICS OFFICE

1710 TROLLEY RD., STE. A2 - SUMMERVILLE, SC 29485





RE/MAX SOUTHERN SHORES Robert Pratt (843) 343-6085:cell robert@robertpratt.com



- Approximately 1,940sf current orthodontics office
- Excellent location on Trolley Road surrounded by medical, dental, emergent and urgent care facilities. (27,400vpd)
- NNN includes Taxes, Insurance, Water/Sewer and Common Area Maintenance (Currently \$778.10 monthly)
- Current configuration: Pediatric Orthodontics
- Available January 2025
- Zoned Commercial General in Dorchester County
- Dorchester County TMS: 161-04-02-008













## 1 MILE TO SUMMERVILLE MEDICAL CENTER

\$19.50/sf NNN









## 1 MILE TO SUMMERVILLE MEDICAL CENTER

\$19.50/sf NNN





RE/MAX SOUTHERN SHORES Robert Pratt (843) 343-6085:cell robert@robertpratt.com