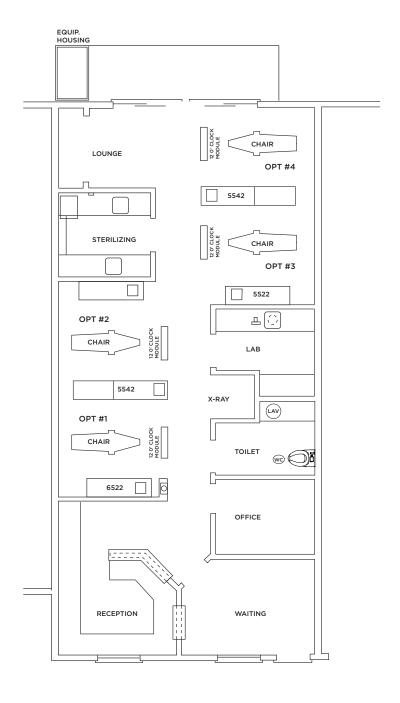

#### Floor Plan

**Suite 4:** ±1,759 SF **Suite 5:** ±1,331 SF

COMBINED ±3,090 SF

Floor plan not to scale

For more information, contact:

Scott O'Brien
Director
+1 650 320 0296
scott.obrien@cushwake.com
LIC #01339087