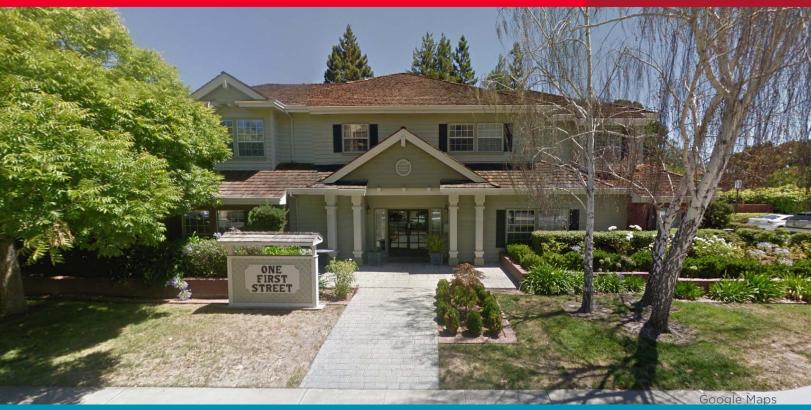

Los Altos, California

### ±873 SF TO ±3,090 SF CLASS A OFFICE SPACE

### **Property Highlights:**

- Downtown Los Altos Office Space
- Great Location just off Foothill Expy
- Surface & Underground Parking
- Updated Renovated Restrooms w/ Showers
- Walk to All Downtown Amenities
- Call to Tour