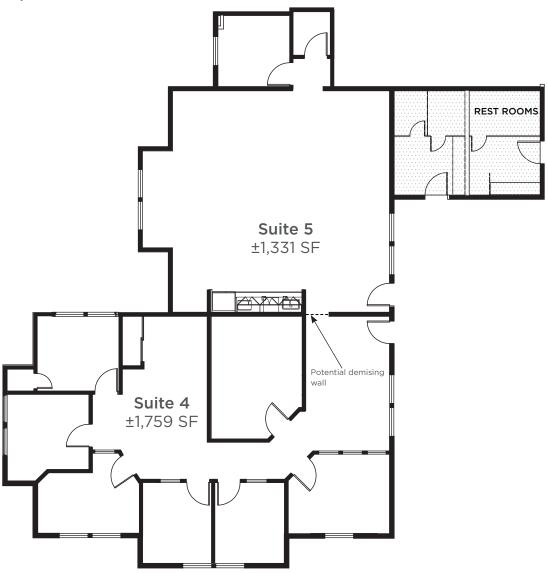

#### Floor Plan

**Suite 4:** ±1,759 SF **Suite 5:** ±1,331 SF

COMBINED ±3,090 SF

Floor plan not to scale

For more information, contact:

Scott O'Brien
Director
+1 650 320 0296
scott.obrien@cushwake.com
LIC #01339087