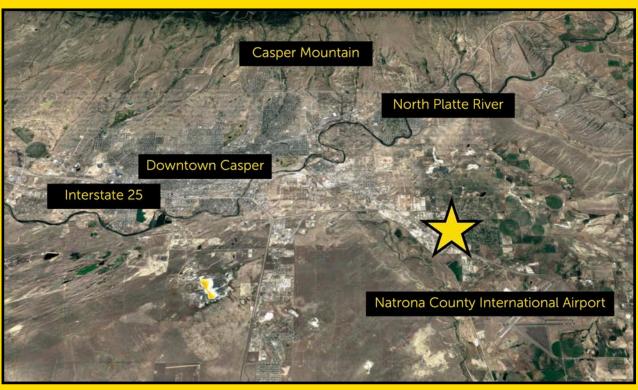

## **Property Highlights**

- Easy Access to Hwy 20/26 and I25 Corridor
- Ample Office Space
- Large Secured Yard
- Power Overhead Doors
- Storage for Equipment and Materials
- Ample Parking
- Tenant Improvement Allowance