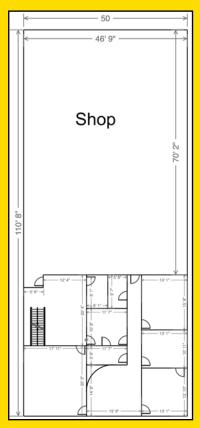

Industrial Space \$6,000 per month 7,070 ft.<sup>2</sup> and 2,000 ft.<sup>2</sup> Storage

Industrial property offered for lease with 1.25 acres of fenced yard including 4,000 ft.<sup>2</sup> of up and down office divided into 8 offices, break room, and office storage. 3,500 ft.<sup>2</sup> climate controlled shop with heavy duty build mezzanine for climate controlled storage and 2 ton single girder crane.