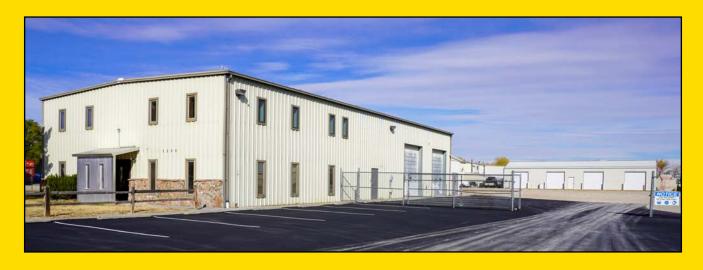

Industrial Space \$6,000 per month 7,070 ft.<sup>2</sup> and 2,000 ft.<sup>2</sup> Storage

Industrial property offered for lease with 1.25 acres of fenced yard including 4,000 ft.<sup>2</sup> of up and down office divided into 8 offices, break room, and office storage. 3,500 ft.<sup>2</sup> climate controlled shop with heavy duty build mezzanine for climate controlled storage and 2 ton single girder crane.

## **Property Highlights**

- Easy Access to Hwy 20/26 and I25 Corridor
- Ample Office Space
- Large Secured Yard
- Power Overhead Doors
- Storage for Equipment and Materials
- Ample Parking
- Tenant Improvement Allowance