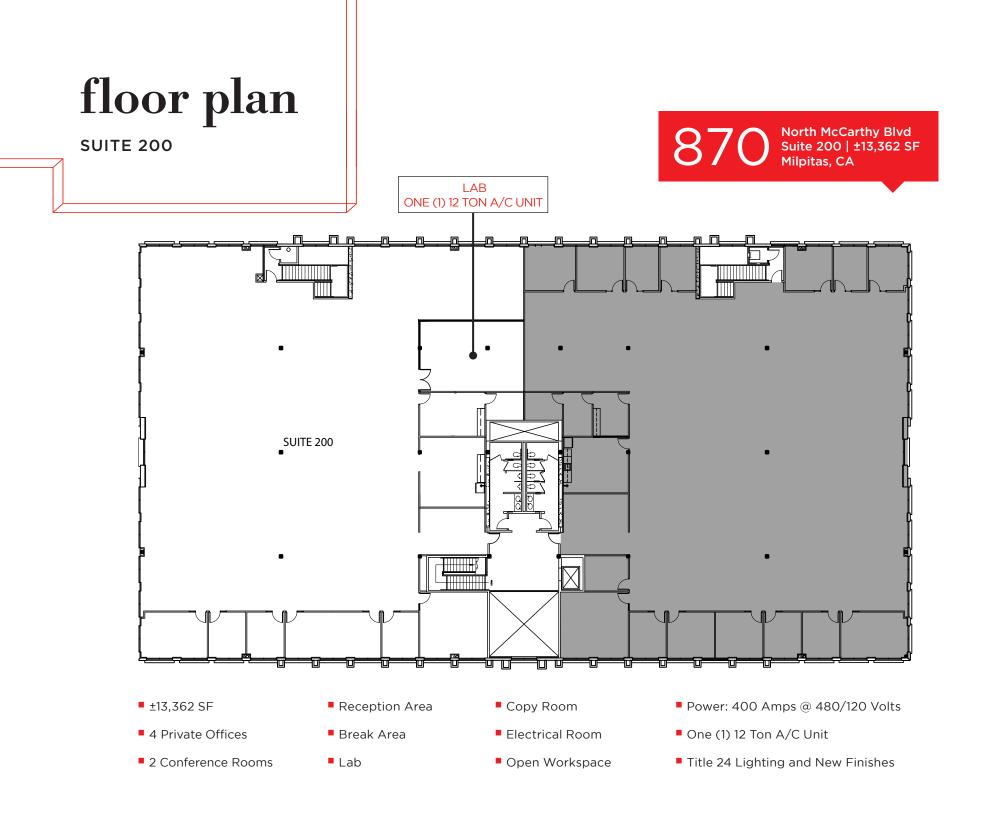

oup classes
- Fully-equipped meeting and event space to accommodate private gatherings, all-hands meetings and training sessions
- Electric Vehicle charging stations

- Convenient access to Highway 237
  and Interstate 880
- McCarthy Ranch retail center nearby
- Project Neighbors include: ADP, AT&T, Corning, Hewlett Packard Enterprise, KLA Corporation



All properties are offered for lease through Irvine Management Company, a licensed real estate broker DRE LIC. #02041810.

### work smart. live well.®









#### Workday Convenience

UPS and FedEx drop boxes

#### C the commons

- Complimentary WiFi
- Plush soft seating
- Bocce ball court
- BBQ stations
- Outdoor meeting and events

# KINETIC<sup>®</sup>

- Private fitness center
- Basketball league
- Volleyball court
- Walking trails







© 2023 CBRE, Inc. and Irvine Management Company. All rights reserved. This information has been obtained from sources believed reliable, but CBRE and Irvine Management Company make no representation or warranty as to the accuracy or completeness of such data and it should be independently verified by prospective tenants. You should conduct a careful, independent investigation of the property and verify all information. Any reliance on this information is solely at your own risk. All renderings, floor plans, pictures shown are for information and illustration purposes only and are subject to change. Images may not be to scale. May not show final material and finishes. Products, features, and amenities subject to availability. Building certifications do not guarantee prevention of cont