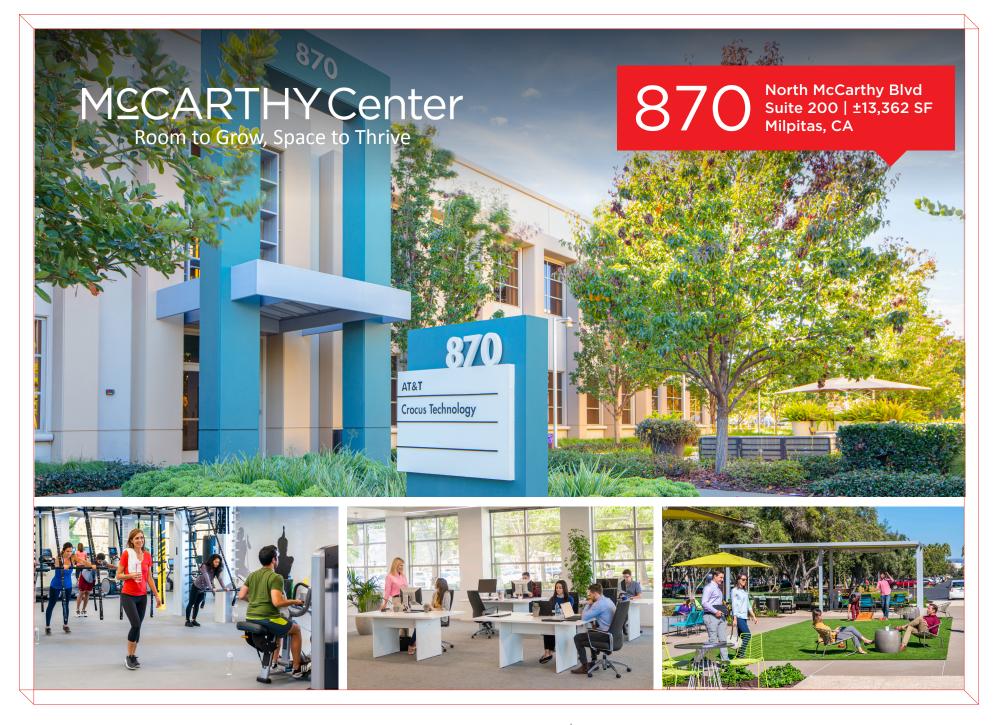

## convenient milpitas location

- ±1.1 million square foot, 19 building office/R&D project
- 68-acre campus-style setting
- The Commons: open-air gathering areas with complimentary WiFi, BBQ stations, bocce ball court
- KINETIC\*: private fitness center with state-of-the-art equipment and group classes
- Fully-equipped meeting and event space to accommodate private gatherings, all-hands meetings and training sessions
- Electric Vehicle charging stations

- Convenient access to Highway 237
  and Interstate 880
- McCarthy Ranch retail center nearby
- Project Neighbors include: ADP, AT&T, Corning, Hewlett Packard Enterprise, KLA Corporation

All properties are offered for lease through Irvine Management Company, a licensed real estate broker DRE LIC. #02041810.