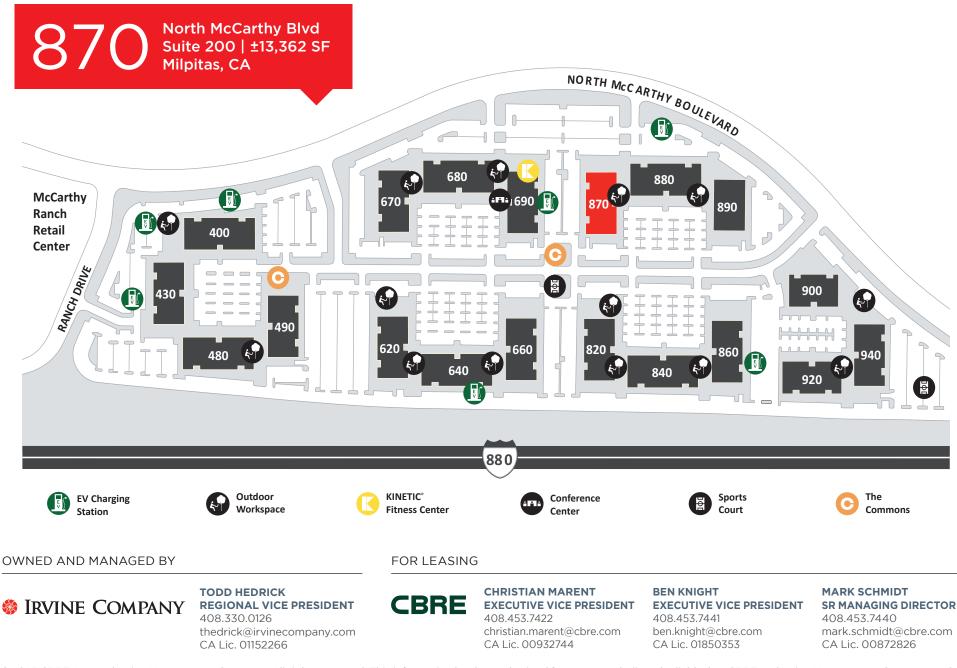

## convenient milpitas location

- ±1.1 million square foot, 19 building office/R&D project
- 68-acre campus-style setting
- The Commons: open-air gathering areas with complimentary WiFi, BBQ stations, bocce ball court
- KINETIC\*: private fitness center with state-of-the-art equipment and group classes
- Fully-equipped meeting and event space to accommodate private gatherings, all-hands meetings and training sessions
- Electric Vehicle charging stations

- Convenient access to Highway 237
  and Interstate 880
- McCarthy Ranch retail center nearby
- Project Neighbors include: ADP, AT&T, Corning, Hewlett Packard Enterprise, KLA Corporation

All properties are offered for lease through Irvine Management Company, a licensed real estate broker DRE LIC. #02041810.

#### C the commons

- Complimentary WiFi
- Plush soft seating
- Bocce ball court
- BBQ stations
- Outdoor meeting and events

# KINETIC<sup>®</sup>

- Private fitness center
- Basketball league
- Volleyball court
- Walking trails

© 2023 CBRE, Inc. and Irvine Management Company. All rights reserved. This information has been obtained from sources believed reliable, but CBRE and Irvine Management Company make no representation or warranty as to the accuracy or completeness of such data and it should be independently verified by prospective tenants. You should conduct a careful, independent investigation of the property and verify all information. Any reliance on this information is solely at your own risk. All renderings, floor plans, pictures shown are for information and illustration purposes only and are subject to change. Images may not be to scale. May not show final material and finishes. Products, features, and amenities subject to availability. Building certifications do not guarantee prevention of contracting COVID-19 or other communicable diseases. CBRE and the CBRE logo are service marks of CBRE, Inc. All other marks displayed on this document are the property of their respective owners, and the use of such logos does not imply any affiliation with or endorsement of CBRE. Photos herein are the property of their respective owners. Use of these images without the express written consent of the owner is prohibited. The Sunwave, Irvine Company, Work Smart. Live Well, and Kinetic are registered trademarks of Irvine Management Company. All properties are offered for lease through Irvine Management Company, a licensed real estate broker DRE LIC. #02041810.