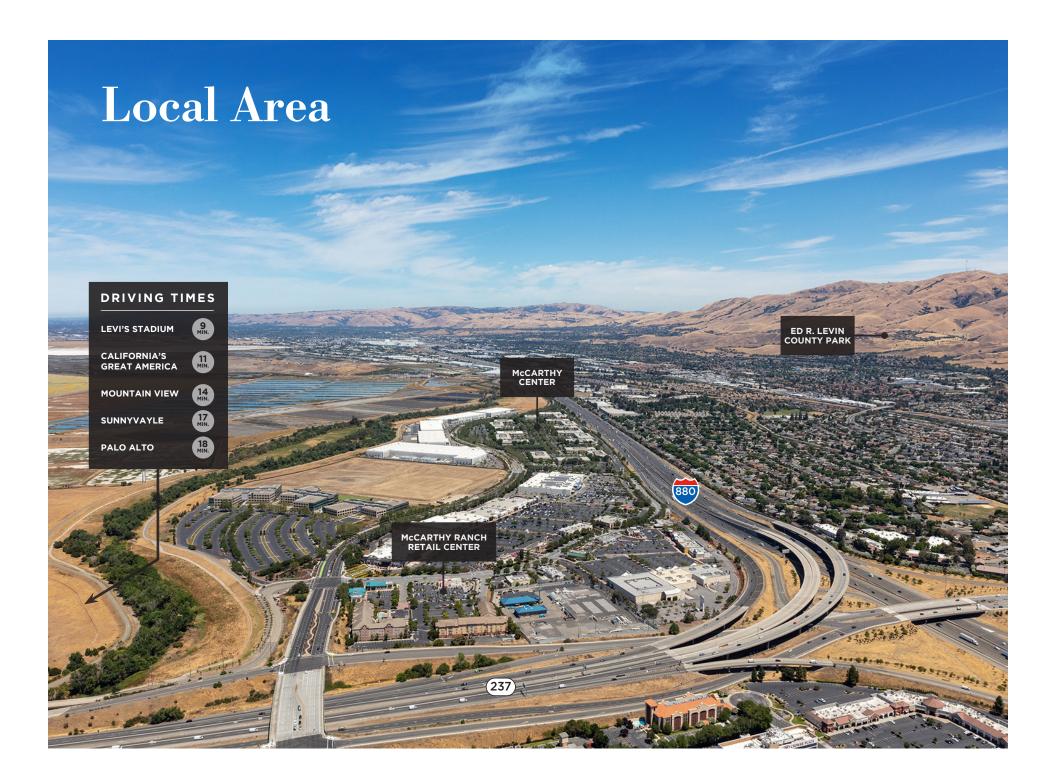

- Convenient access to Highway 237
  and Interstate 880
- McCarthy Ranch retail center nearby
- Project Neighbors include: ADP, AT&T, Corning, Hewlett Packard Enterprise, KLA Corporation

All properties are offered for lease through Irvine Management Company, a licensed real estate broker DRE LIC. #02041810.