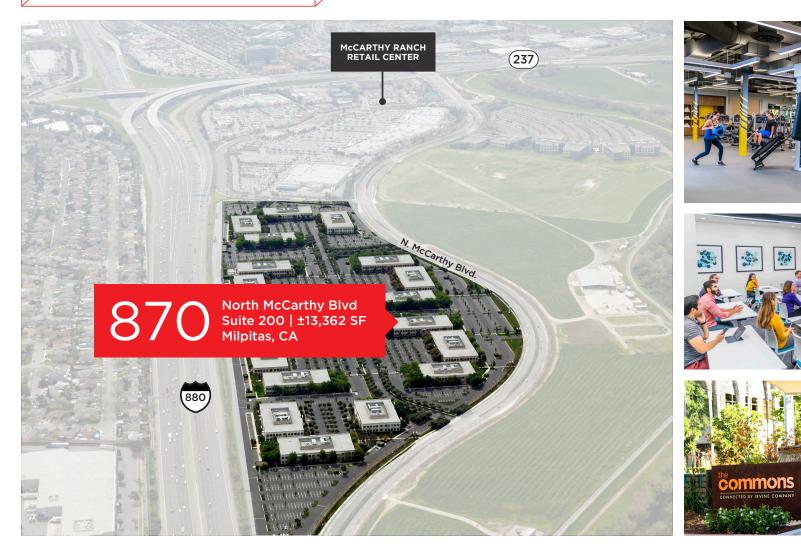

## convenient milpitas location

- ±1.1 million square foot, 19 building office/R&D project
- 68-acre campus-style setting
- The Commons: open-air gathering areas with complimentary WiFi, BBQ stations, bocce ball court
- KINETIC\*: private fitness center with state-of-the-art equipment and group classes
- Fully-equipped meeting and event space to accommodate private gatherings, all-hands meetings and training sessions
- Electric Vehicle charging stations

- Convenient access to Highway 237
  and Interstate 880
- McCarthy Ranch retail center nearby
- Project Neighbors include: ADP, AT&T, Corning, Hewlett Packard Enterprise, KLA Corporation

All properties are offered for lease through Irvine Management Company, a licensed real estate broker DRE LIC. #02041810.