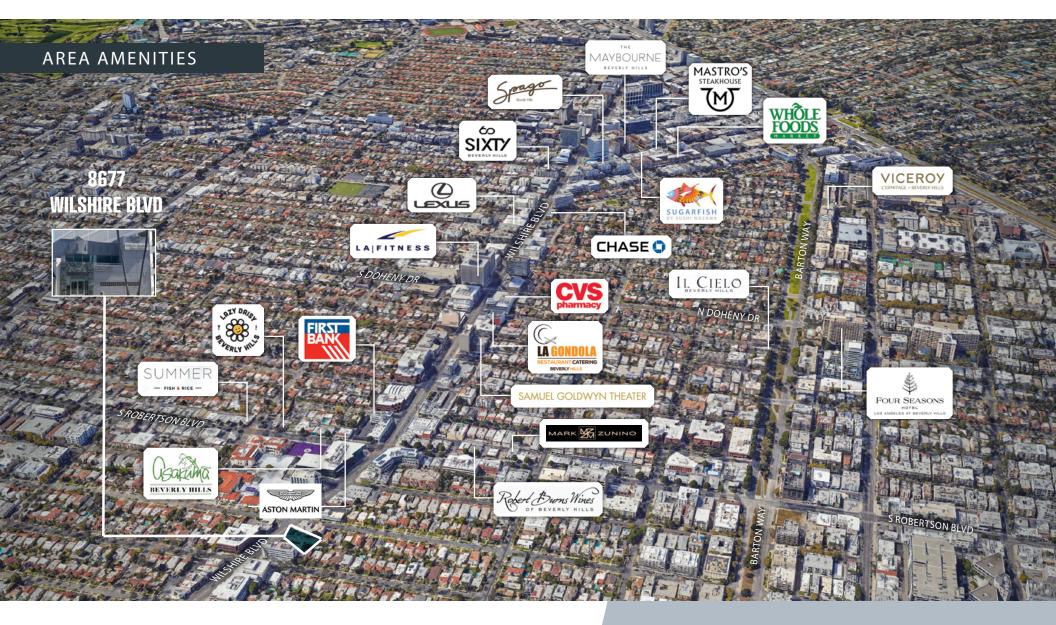

### **Building Highlights**

- Turn key medical building with unique opportunity to occupy entire building
- Prestigious Beverly Hills location, less than 1 mile from Cedars-Sinai Hospital
- Excellent walk-ability to Beverly Hills shops, hotels, and dining
- Spacious two-story waiting room
- Prime Wilshire Boulevard signage opportunity