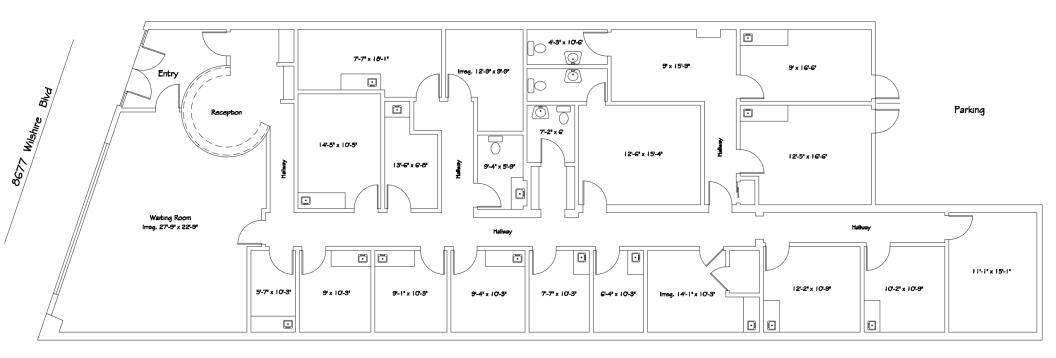

### **Building Information**

| Available Space | Entire Building: ±4,302 RSF       |
|-----------------|-----------------------------------|
| Asking Rent     | \$6.75 MG                         |
| Term            | 5-10 years                        |
| Availability    | Within 60 days of lease execution |
| Parking         | Available at 8617 Wilshire at FMV |

#### NEWMARK

ENTIRE BUILDING | ±4,302 RSF