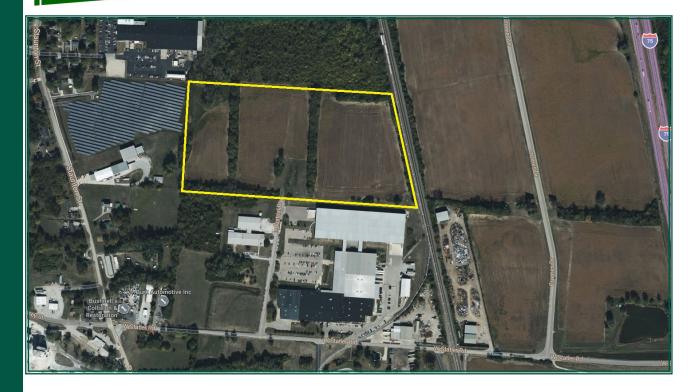

Industrial Land for Sale Long Dr Piqua, OH 45356

## **Property Features**

- 25.24 Acres, Divisible
- Zoned Heavy Industry
- Municipal Power
- Shovel Ready
- Build-to-Suit Available