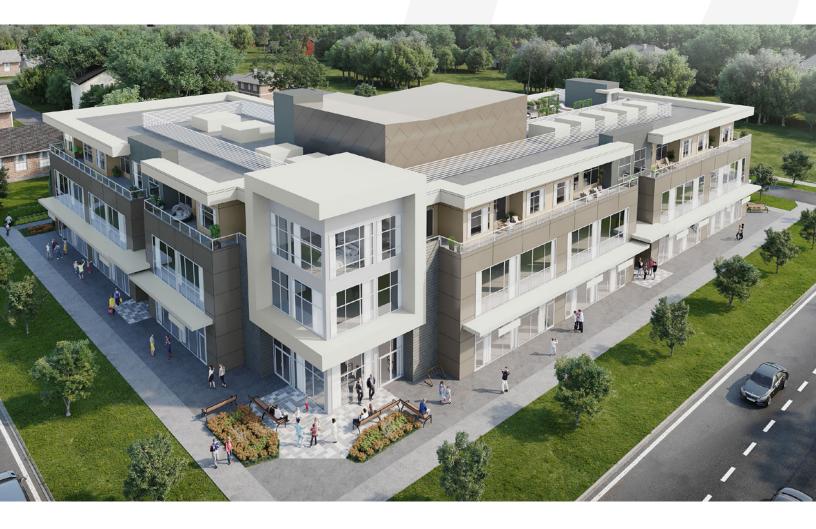

# THE PROJECT

Young Earth Developments proudly introduces 72 Crossroads, its newest retail, office and residential development located at 7168 192 Street in the Surrey neighbourhood of Clayton Heights.

This landmark mixed-use development will feature approximately 16,000 square feet of prominent retail for sale or lease, and 17,000 square feet of premium office strata space below a storey of exclusive residential condos. Retailers will join the engaging commercial hub at the busy intersection of 192 Street & 72nd Avenue.

This concrete-built community ensures superior, high-quality construction built with you in mind. 72 Crossroads is poised to offer business owners, medical professionals and retailers an opportunity to establish a presence in the communities burgeoning Clayton Heights neighbourhood.

## **RETAIL STOREFRONT & OFFICE SPACE**

72 Crossroads features approximately 16,000+ square feet of retail for sale or lease along 192 Street and 72nd Avenue in the heart of East Clayton. The location is ideally suited for retail businesses including cafes and shops, pharmacies, beauty and skin care, health, medical, fashion, fitness, spa services and much more. With approximately 17,000+ square feet of exclusive office space available for sale or lease, 72 Crossroads features solid concrete construction. Retail and office can be combined or demised to suit your businesses needs, and all units will be delivered in shell condition, offering you the perfect space for your custom build-out.