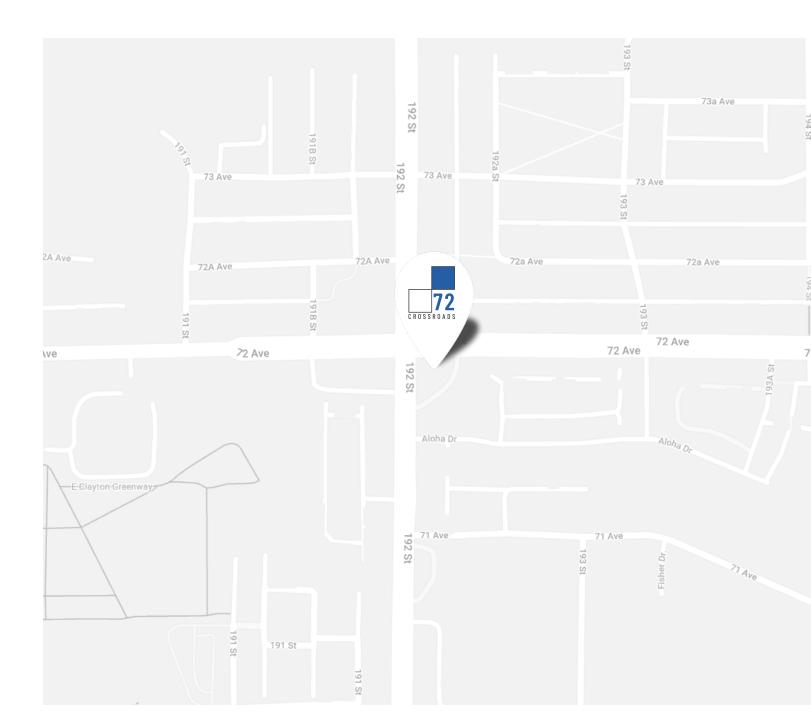

# THE PROJECT

Young Earth Developments proudly introduces 72 Crossroads, its newest retail, office and residential development located at 7168 192 Street in the Surrey neighbourhood of Clayton Heights.

# A GROWING URBAN **COMMUNITY**

72 Crossroads is adjacent to a busy commercial district, with a significant residential presence, established retailers and several new, mixed-use developments just down 72nd Avenue. Conveniently located within a 5 minute drive to Langley's busy 200th Street corridor, a 5 minute drive to Fraser Highway connecting you to Surrey's Highway 15 or only an 8 minute drive to the Trans Canada Highway, connecting to all of Metro-Vancouver including the North Shore, Fraser Valley and the Tri-Cities.