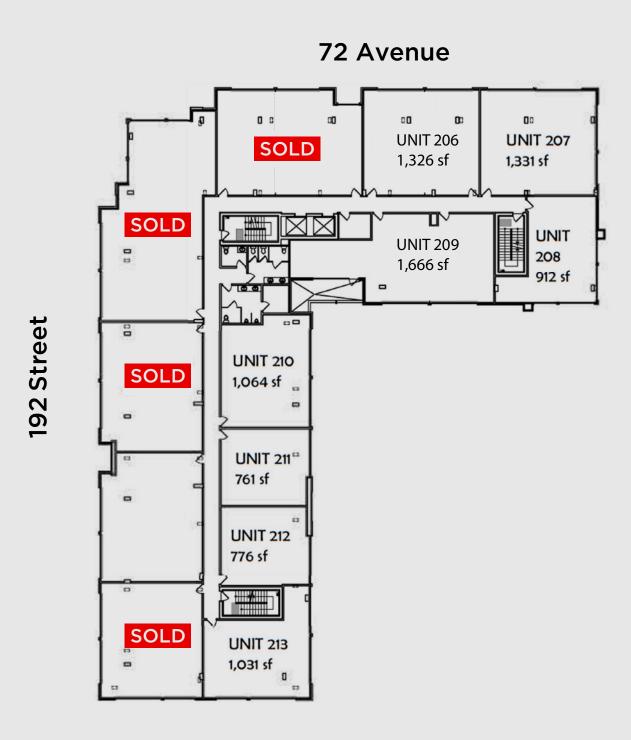

### **OFFICE LEVEL 2**

## **RETAIL STOREFRONT & OFFICE SPACE**

72 Crossroads features approximately 16,000+ square feet of retail for sale or lease along 192 Street and 72nd Avenue in the heart of East Clayton. The location is ideally suited for retail businesses including cafes and shops, pharmacies, beauty and skin care, health, medical, fashion, fitness, spa services and much more. With approximately 17,000+ square feet of exclusive office space available for sale or lease, 72 Crossroads features solid concrete construction. Retail and office can be combined or demised to suit your businesses needs, and all units will be delivered in shell condition, offering you the perfect space for your custom build-out.