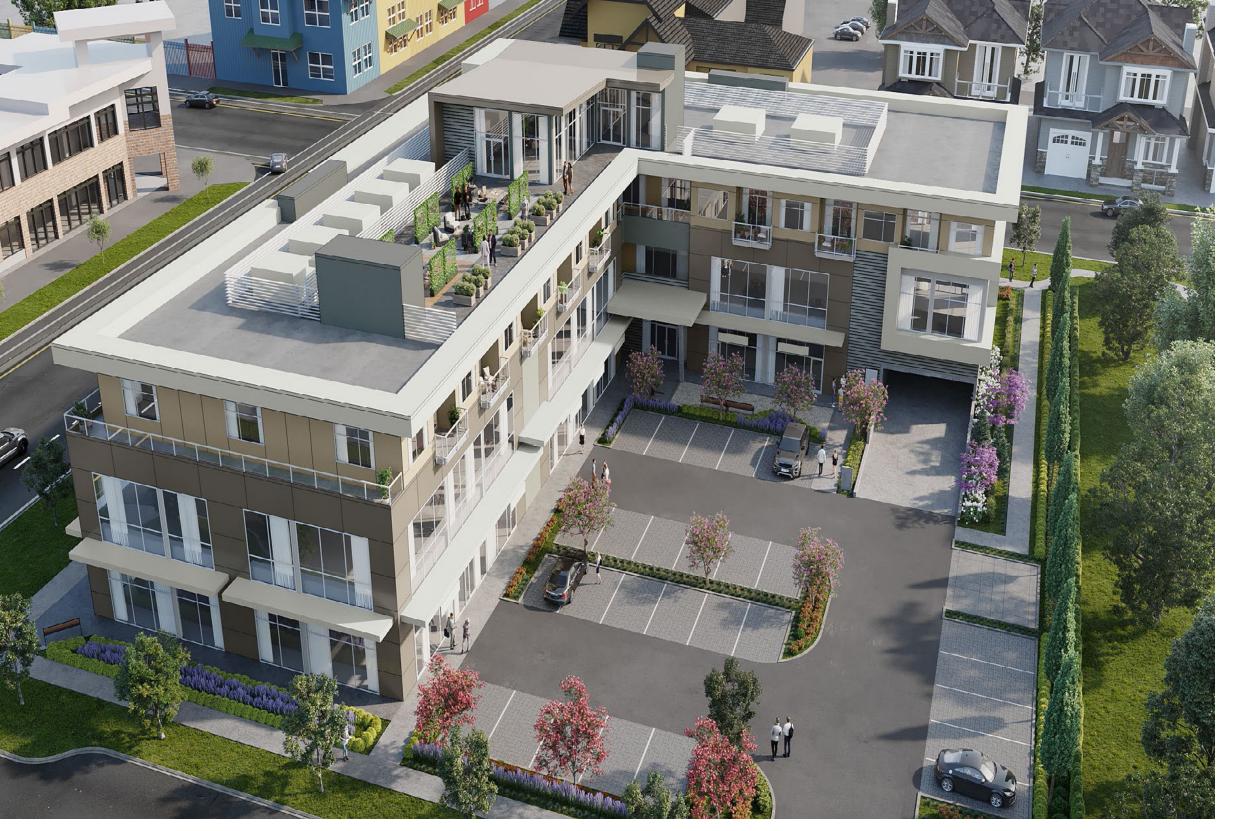

# THE PROJECT

Young Earth Developments proudly introduces 72 Crossroads, its newest retail, office and residential development located at 7168 192 Street in the Surrey neighbourhood of Clayton Heights.

This landmark mixed-use development will feature approximately 16,000 square feet of prominent retail for sale or lease, and 17,000 square feet of premium office strata space below a storey of exclusive residential condos. Retailers will join the engaging commercial hub at the busy intersection of 192 Street & 72nd Avenue.

This concrete-built community ensures superior, high-quality construction built with you in mind. 72 Crossroads is poised to offer business owners, medical professionals and retailers an opportunity to establish a presence in the communities burgeoning Clayton Heights neighbourhood.

## **RETAIL STOREFRONT & OFFICE SPACE**

72 Crossroads features approximately 16,000+ square feet of retail for sale or lease along 192 Street and 72nd Avenue in the heart of East Clayton. The location is ideally suited for retail businesses including cafes and shops, pharmacies, beauty and skin care, health, medical, fashion, fitness, spa services and much more. With approximately 17,000+ square feet of exclusive office space available for sale or lease, 72 Crossroads features solid concrete construction. Retail and office can be combined or demised to suit your businesses needs, and all units will be delivered in shell condition, offering you the perfect space for your custom build-out.