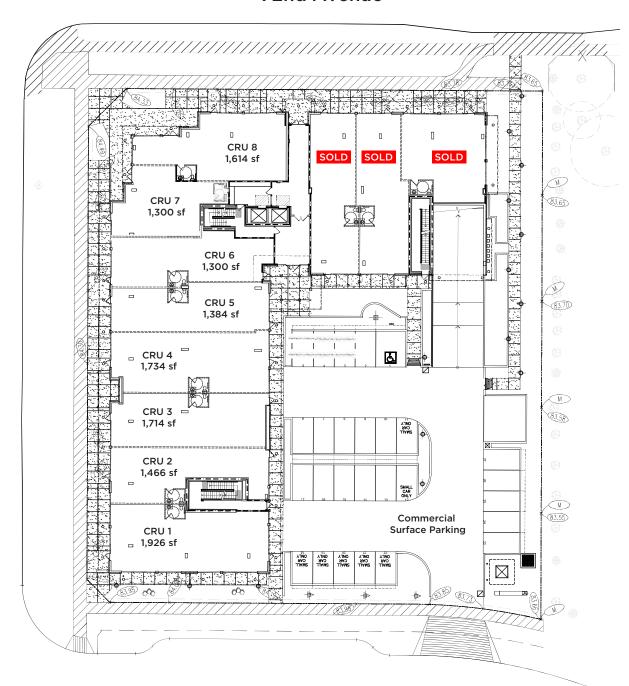

## **RETAIL LEVEL 1**

## **RETAIL STOREFRONT & OFFICE SPACE**

72 Crossroads features approximately 16,000+ square feet of retail for sale or lease along 192 Street and 72nd Avenue in the heart of East Clayton. The location is ideally suited for retail businesses including cafes and shops, pharmacies, beauty and skin care, health, medical, fashion, fitness, spa services and much more. With approximately 17,000+ square feet of exclusive office space available for sale or lease, 72 Crossroads features solid concrete construction. Retail and office can be combined or demised to suit your businesses needs, and all units will be delivered in shell condition, offering you the perfect space for your custom build-out.

## HIGHLIGHTS

- · Brand new, 100% concrete construction

- · excellent signage opportunities
- · Ample underground and surface parking for commercial users

· Ample glazing, with modern exterior · Various demising options available Street front exposure with easy access · CRU 7 is ear-marked for a coffee shop or cafe