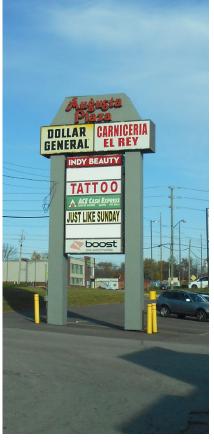

# **Augusta Plaza**

2800 Westlane Road, Indianapolis, IN 46268

| Cuita   | Toward                     | CE     |
|---------|----------------------------|--------|
| Suite   | Tenant                     | SF     |
| 2720 D  | Available                  | 7,000  |
| 2720    | El Rey Grocery             | 16,000 |
| 2728    | <b>Uno Tax Services</b>    | 1,800  |
| 2730    | Island Beauty Nails        | 1,800  |
| 2732    | Rosa's All Day Cafe        | 2,200  |
| 2736    | Cowboy's Western Wear      | 3,775  |
| 2800    | Dollar General             | 7,350  |
| 2808    | Ivy Beauty                 | 6,300  |
| 2810    | Lopez Mattress             | 4,500  |
| 2812    | Available                  | 3,330  |
| 2814    | Wave Max Laundry           | 4,170  |
| 2818    | <b>DEG Electronics</b>     | 2,000  |
| 2820    | <b>Luxury Event Center</b> | 7,500  |
| 7247-49 | Joe's Cuts                 | 1,321  |
| 7245    | Just Like Sunday           | 800    |
| 7243    | <b>Eastside Wireless</b>   | 600    |
| 7241    | Unk's Tattoos              | 600    |
| 7239    | <b>Xclusive Cuts</b>       | 1,000  |
| 7237    | Ace Cash Express           | 1,000  |
|         |                            |        |