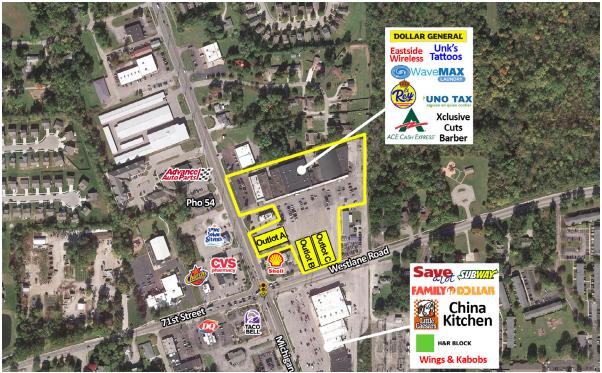

### **FOR LEASE**

- 3,330 / 7,000 sf available
- Very dense population
- Strong traffic counts
- High daytime population
- Outlot available / drive thru approved on outlot

# **Augusta Plaza**

2800 Westlane Road, Indianapolis, IN 46268

| Cuita   | Toward                     | CE     |
|---------|----------------------------|--------|
| Suite   | Tenant                     | SF     |
| 2720 D  | Available                  | 7,000  |
| 2720    | El Rey Grocery             | 16,000 |
| 2728    | <b>Uno Tax Services</b>    | 1,800  |
| 2730    | Island Beauty Nails        | 1,800  |
| 2732    | Rosa's All Day Cafe        | 2,200  |
| 2736    | Cowboy's Western Wear      | 3,775  |
| 2800    | Dollar General             | 7,350  |
| 2808    | Ivy Beauty                 | 6,300  |
| 2810    | Lopez Mattress             | 4,500  |
| 2812    | Available                  | 3,330  |
| 2814    | Wave Max Laundry           | 4,170  |
| 2818    | <b>DEG Electronics</b>     | 2,000  |
| 2820    | <b>Luxury Event Center</b> | 7,500  |
| 7247-49 | Joe's Cuts                 | 1,321  |
| 7245    | Just Like Sunday           | 800    |
| 7243    | <b>Eastside Wireless</b>   | 600    |
| 7241    | Unk's Tattoos              | 600    |
| 7239    | <b>Xclusive Cuts</b>       | 1,000  |
| 7237    | Ace Cash Express           | 1,000  |
|         |                            |        |