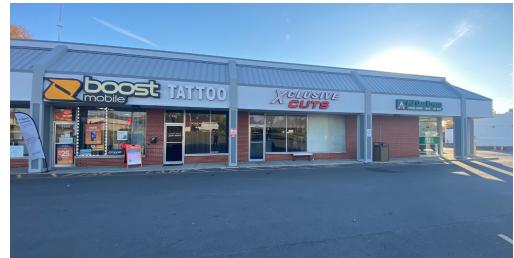

# **Augusta Plaza**

2800 Westlane Road, Indianapolis, IN 46268

| Cuita   | Toward                     | CE     |
|---------|----------------------------|--------|
| Suite   | Tenant                     | SF     |
| 2720 D  | Available                  | 7,000  |
| 2720    | El Rey Grocery             | 16,000 |
| 2728    | <b>Uno Tax Services</b>    | 1,800  |
| 2730    | Island Beauty Nails        | 1,800  |
| 2732    | Rosa's All Day Cafe        | 2,200  |
| 2736    | Cowboy's Western Wear      | 3,775  |
| 2800    | Dollar General             | 7,350  |
| 2808    | Ivy Beauty                 | 6,300  |
| 2810    | Lopez Mattress             | 4,500  |
| 2812    | Available                  | 3,330  |
| 2814    | Wave Max Laundry           | 4,170  |
| 2818    | <b>DEG Electronics</b>     | 2,000  |
| 2820    | <b>Luxury Event Center</b> | 7,500  |
| 7247-49 | Joe's Cuts                 | 1,321  |
| 7245    | Just Like Sunday           | 800    |
| 7243    | <b>Eastside Wireless</b>   | 600    |
| 7241    | Unk's Tattoos              | 600    |
| 7239    | <b>Xclusive Cuts</b>       | 1,000  |
| 7237    | Ace Cash Express           | 1,000  |
|         |                            |        |