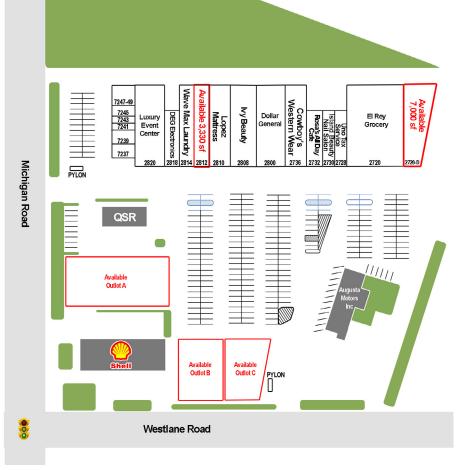

## **Augusta Plaza**

2800 Westlane Road, Indianapolis, IN 46268

### **FOR LEASE**

- 3,330 / 7,000 sf available
- Very dense population
- Strong traffic counts
- High daytime population
- Outlot available / drive thru approved on outlot

# **Augusta Plaza**

2800 Westlane Road, Indianapolis, IN 46268

| Cuita   | Toward                     | CE     |
|---------|----------------------------|--------|
| Suite   | Tenant                     | SF     |
| 2720 D  | Available                  | 7,000  |
| 2720    | El Rey Grocery             | 16,000 |
| 2728    | <b>Uno Tax Services</b>    | 1,800  |
| 2730    | Island Beauty Nails        | 1,800  |
| 2732    | Rosa's All Day Cafe        | 2,200  |
| 2736    | Cowboy's Western Wear      | 3,775  |
| 2800    | Dollar General             | 7,350  |
| 2808    | Ivy Beauty                 | 6,300  |
| 2810    | Lopez Mattress             | 4,500  |
| 2812    | Available                  | 3,330  |
| 2814    | Wave Max Laundry           | 4,170  |
| 2818    | <b>DEG Electronics</b>     | 2,000  |
| 2820    | <b>Luxury Event Center</b> | 7,500  |
| 7247-49 | Joe's Cuts                 | 1,321  |
| 7245    | Just Like Sunday           | 800    |
| 7243    | <b>Eastside Wireless</b>   | 600    |
| 7241    | Unk's Tattoos              | 600    |
| 7239    | <b>Xclusive Cuts</b>       | 1,000  |
| 7237    | Ace Cash Express           | 1,000  |
|         |                            |        |