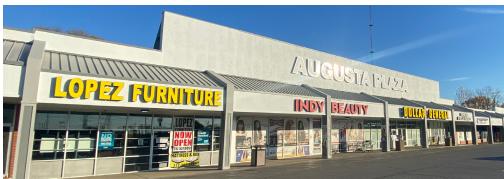

# **Augusta Plaza**

2800 Westlane Road, Indianapolis, IN 46268

| Cuita   | Toward                     | CE     |
|---------|----------------------------|--------|
| Suite   | Tenant                     | SF     |
| 2720 D  | Available                  | 7,000  |
| 2720    | El Rey Grocery             | 16,000 |
| 2728    | <b>Uno Tax Services</b>    | 1,800  |
| 2730    | Island Beauty Nails        | 1,800  |
| 2732    | Rosa's All Day Cafe        | 2,200  |
| 2736    | Cowboy's Western Wear      | 3,775  |
| 2800    | Dollar General             | 7,350  |
| 2808    | Ivy Beauty                 | 6,300  |
| 2810    | Lopez Mattress             | 4,500  |
| 2812    | Available                  | 3,330  |
| 2814    | Wave Max Laundry           | 4,170  |
| 2818    | <b>DEG Electronics</b>     | 2,000  |
| 2820    | <b>Luxury Event Center</b> | 7,500  |
| 7247-49 | Joe's Cuts                 | 1,321  |
| 7245    | Just Like Sunday           | 800    |
| 7243    | <b>Eastside Wireless</b>   | 600    |
| 7241    | Unk's Tattoos              | 600    |
| 7239    | <b>Xclusive Cuts</b>       | 1,000  |
| 7237    | Ace Cash Express           | 1,000  |
|         |                            |        |