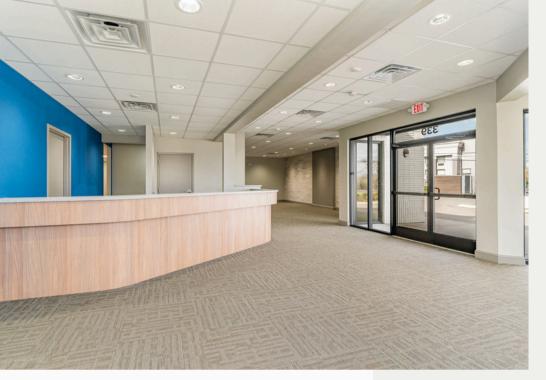

# OFFICE LEASE OPPORTUNITY

Ideal Medical Office Space located in a high-demand area with excellent visibility and access.

The layout is conducive to a medical office with ample natural light, new flooring and cabinetry, and an open floor plan that can be customized for examination rooms, waiting areas, and administrative offices.

## FLOOR PLAN

#### +/-4,227 SF

COR REAL ESTATE

Outlines of property are for illustration only. Buyer should verify all pertinent information