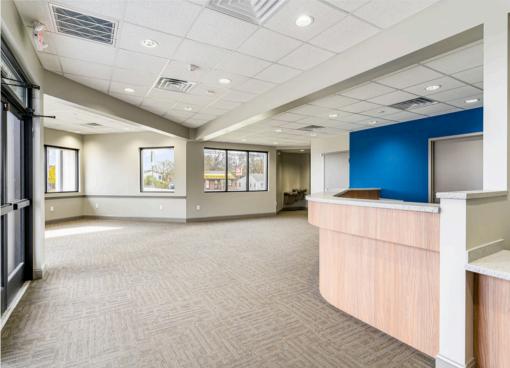

# OFFICE LEASE OPPORTUNITY

Ideal Medical Office Space located in a high-demand area with excellent visibility and access.

The layout is conducive to a medical office with ample natural light, new flooring and cabinetry, and an open floor plan that can be customized for examination rooms, waiting areas, and administrative offices.

## FLOOR PLAN

#### +/-4,227 SF

COR REAL ESTATE

Outlines of property are for illustration only. Buyer should verify all pertinent information