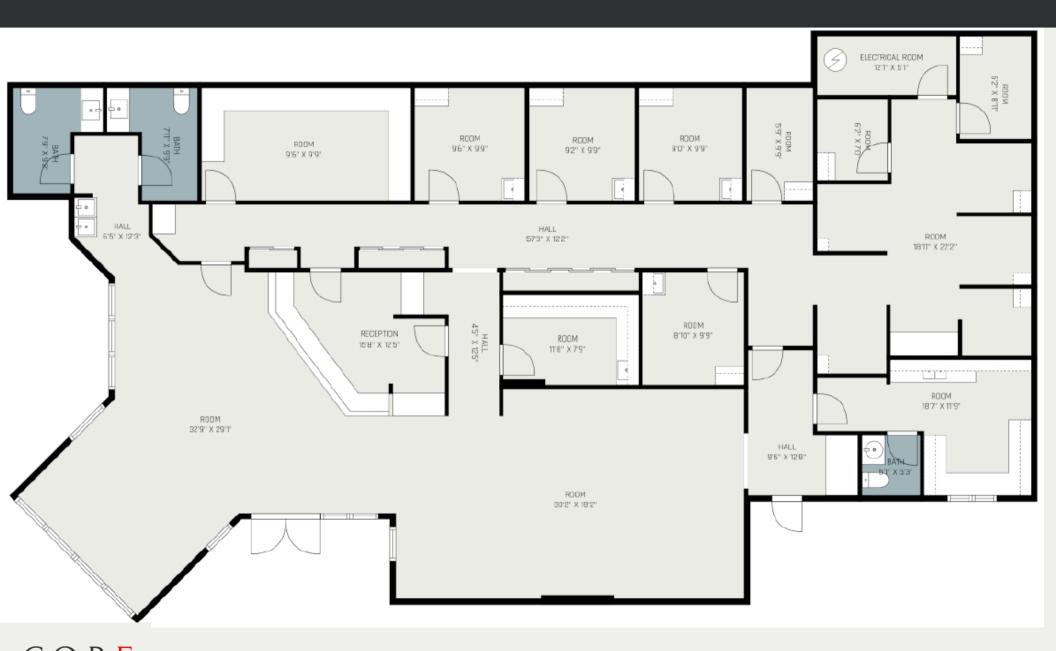

## FLOOR PLAN

#### +/-4,227 SF

COR REAL ESTATE

Outlines of property are for illustration only. Buyer should verify all pertinent information