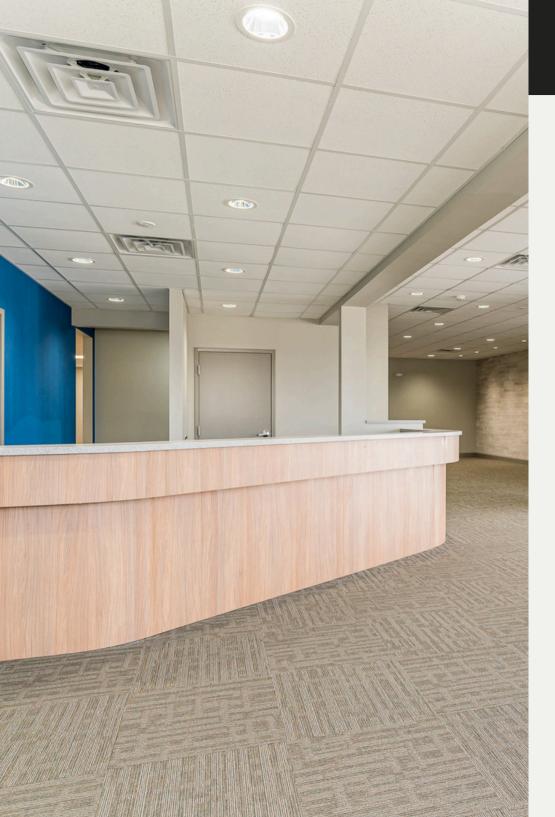

# OFFICE LEASE OPPORTUNITY

Ideal Medical Office Space located in a high-demand area with excellent visibility and access.

The layout is conducive to a medical office with ample natural light, new flooring and cabinetry, and an open floor plan that can be customized for examination rooms, waiting areas, and administrative offices.

## FLOOR PLAN

#### +/-4,227 SF

COR REAL ESTATE

Outlines of property are for illustration only. Buyer should verify all pertinent information