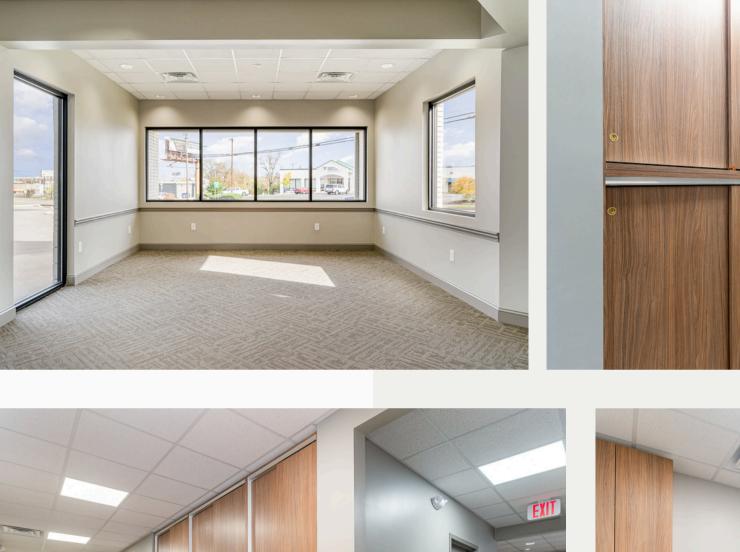

# OFFICE LEASE OPPORTUNITY

Ideal Medical Office Space located in a high-demand area with excellent visibility and access.

The layout is conducive to a medical office with ample natural light, new flooring and cabinetry, and an open floor plan that can be customized for examination rooms, waiting areas, and administrative offices.

#### PROPERTY HIGHLIGHTS

- Located in Nashville off White Bridge Pike
- Zoned CS
- 27 Total Parking Spaces
- Property Type: Commercial Office
- Minutes from I-40 / Charlotte Pike
- High Visibility / Traffic Counts