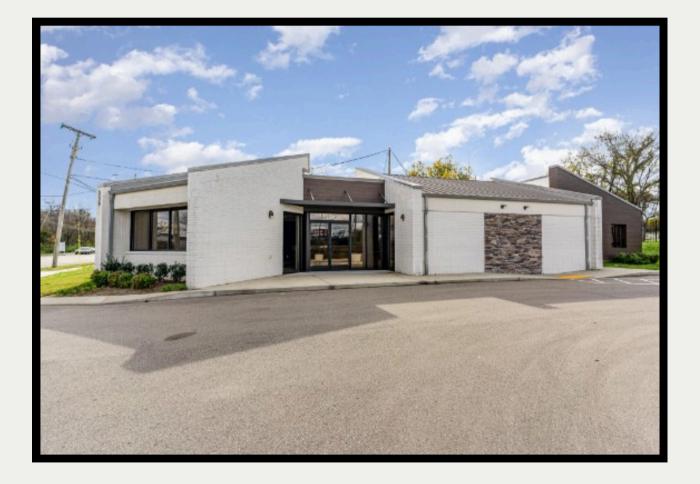

## 339 WHITE BRIDGE PK

#### NASHVILLE, TENNESSEE 37209

Available For Lease Commercial - Office / Medical Office ±4,227sf Available

JIM EVANS CEO / BROKER

E: JIMEVANS@CORETN.COM P: (615) 653 6333

# OFFICE LEASE OPPORTUNITY

Ideal Medical Office Space located in a high-demand area with excellent visibility and access.

The layout is conducive to a medical office with ample natural light, new flooring and cabinetry, and an open floor plan that can be customized for examination rooms, waiting areas, and administrative offices.

Benefit from high traffic exposure and convenient access with proximity to White Bridge Pike, Charlotte Pike, and I-40.

#### PROPERTY HIGHLIGHTS

- Located in Nashville off White Bridge Pike
- Zoned CS
- 27 Total Parking Spaces
- Property Type: Commercial Office
- Minutes from I-40 / Charlotte Pike
- High Visibility / Traffic Counts