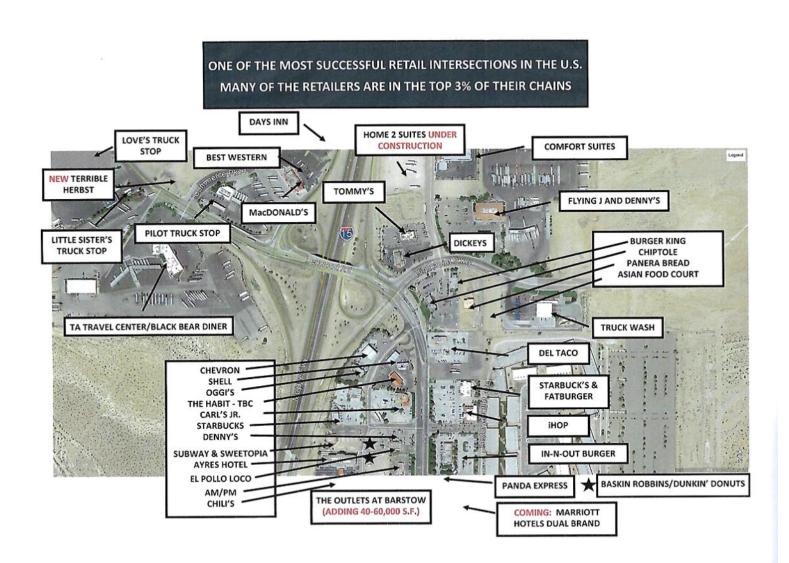

## **AREA RETAILERS NORTH OF THIS PROPERTY**

#### Del Taco is #1 in its chain

In 'N Out and Pilot Truck Stop are in the top three in their chains

Denny's and several others are in the top 3-5% of their chains