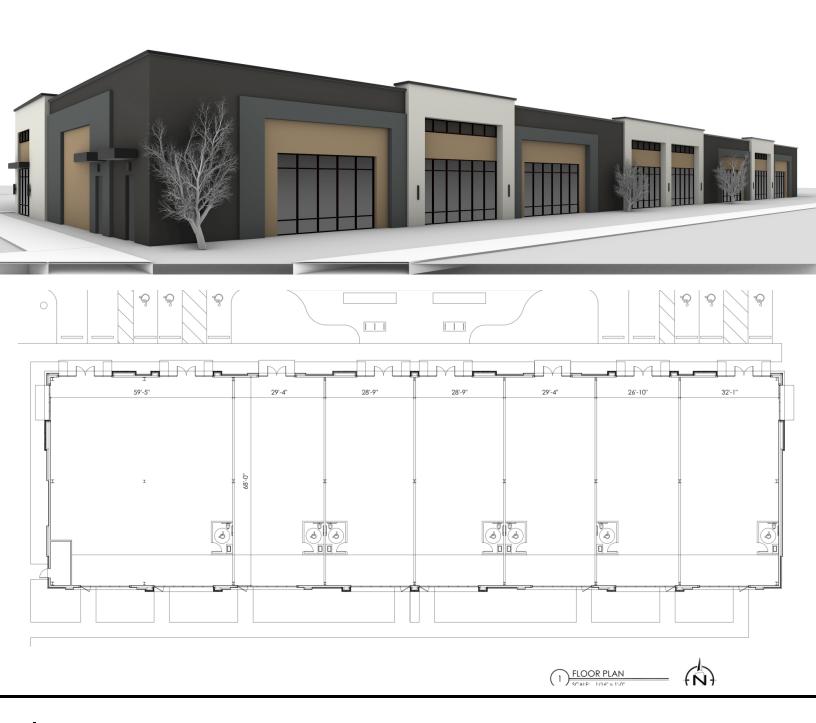

#### **PROPERTY HIGHLIGHTS**

- Excellent, high-traffic corner on Stones Crossing Road.
- New construction with available improvement allowance.
- Signage opportunities on front and back of tenant suite.
- Ample parking with improving demographics and density.
- Ability to lease single suite or combine for larger space.

#### OFFERING SUMMARY

| Lease Rate:    | Negotiable      |
|----------------|-----------------|
| Available SF:  | 2,100-16,800 SF |
| Building Size: | 16,800 SF       |

| DEMOGRAPHICS      | 1 MILE   | 2 MILES   | 3 MILES   |
|-------------------|----------|-----------|-----------|
| Total Households  | 1,767    | 7,844     | 18,020    |
| Total Population  | 4,267    | 20,955    | 48,639    |
| Average HH Income | \$92,128 | \$107,427 | \$101,767 |