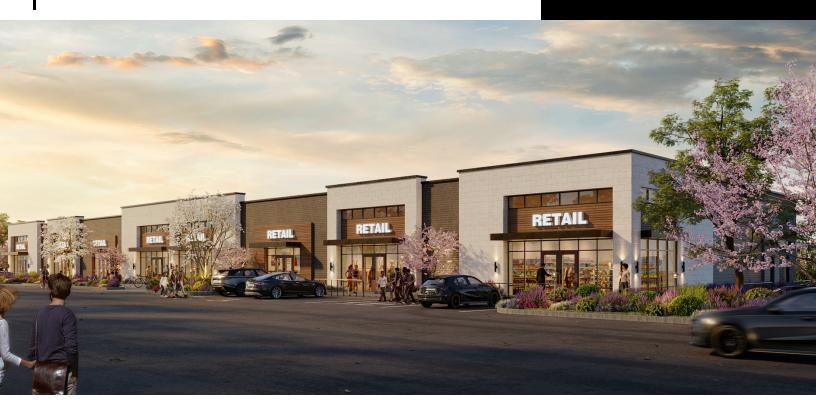

#### **PROPERTY DESCRIPTION**

Excellent opportunity for retail operators next to two well-known anchor restaurants, significant amount of new multifamily developments, and a popular event center for Johnson County.

#### **PROPERTY HIGHLIGHTS**

- Excellent, high-traffic corner on Stones Crossing Road.
- New construction with available improvement allowance.
- Signage opportunities on front and back of tenant suite.
- Ample parking with improving demographics and density.
- Ability to lease single suite or combine for larger space.