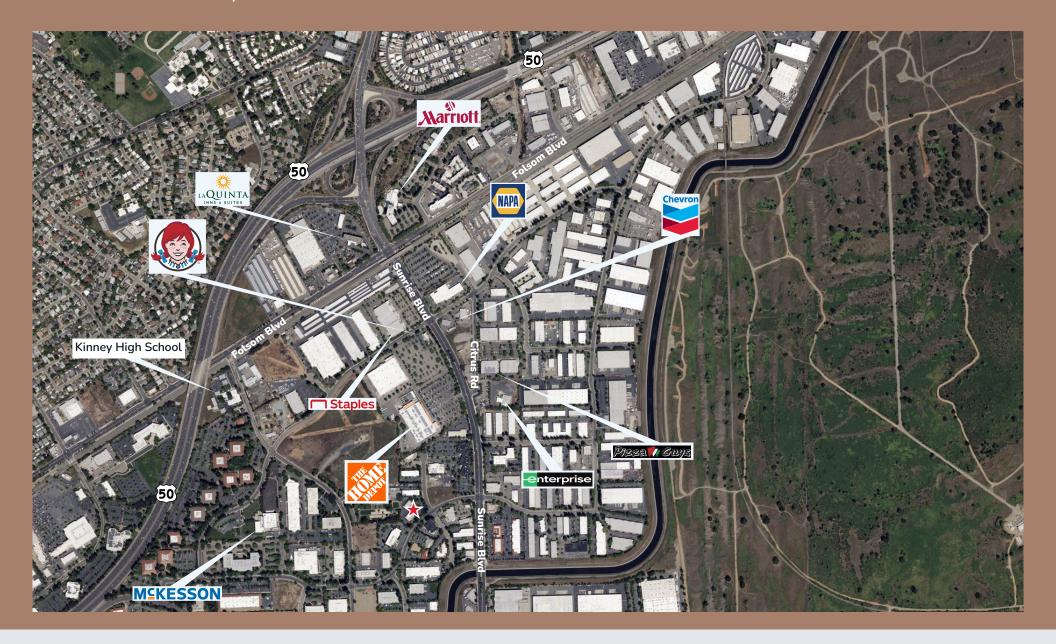

#### 11181 SUN CENTER DR RANCHO CORDOVA, CA 95670

### For Lease



#### Ranga Pathak

Broker Associate RE/MAX Gold CA DRE 01364897

916-201-9247 ranga.pathak@norcalgold.com

#### **Property Highlights:**

- 4,000 to 8,121 s.f. for Lease
- Some gated Yard space may be available
- OPMU Zoning
- Building Multi-tenant office/flex building
- Space features large rooms, break room & restrooms
- · Abundant parking
- Multiple entrances
- Easy access from highway 50



## For Lease





### PHOTOGRAPHS













#### 11181 SUN CENTER DR RANCHO CORDOVA, CA 95670

# For Lease





#### 11181 SUN CENTER DR RANCHO CORDOVA, CA 95670

## For Lease





### **DEMOGRAPHICS**

Key Facts: 5 Mile Radius



192,187
Total Population



\$105,115 Average Household Income



9,174
# Businesses



**79,656**Daytime Employees



47,024
Owner Occupied Households



**\$429,071**Median Home value

Data obtained from CoStar