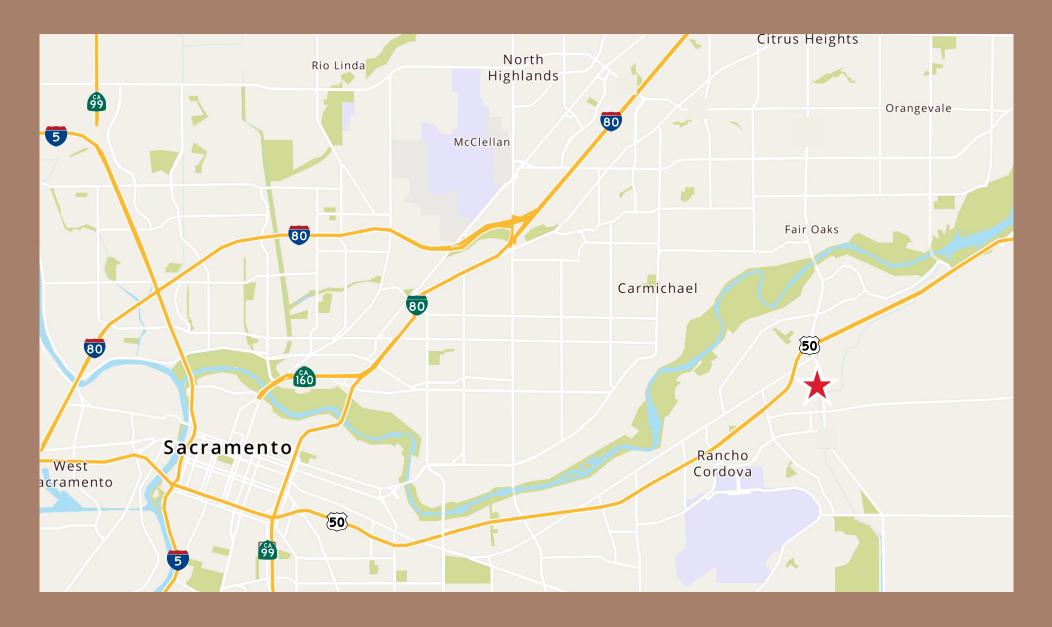

#### 11181 SUN CENTER DR RANCHO CORDOVA, CA 95670

### For Lease



#### Ranga Pathak

Broker Associate RE/MAX Gold CA DRE 01364897

916-201-9247 ranga.pathak@norcalgold.com

#### **Property Highlights:**

- 4,000 to 8,121 s.f. for Lease
- Some gated Yard space may be available
- OPMU Zoning
- Building Multi-tenant office/flex building
- Space features large rooms, break room & restrooms
- · Abundant parking
- Multiple entrances
- Easy access from highway 50



## For Lease





### PHOTOGRAPHS













#### 11181 SUN CENTER DR RANCHO CORDOVA, CA 95670

# For Lease





#### 11181 SUN CENTER DR RANCHO CORDOVA, CA 95670

## For Lease





### **DEMOGRAPHICS**

Key Facts: 5 Mile Radius



192,187
Total Population



\$105,115 Average Household Income



9,174
# Businesses



**79,656**Daytime Employees



47,024
Owner Occupied Households



**\$429,071**Median Home value

Data obtained from CoStar