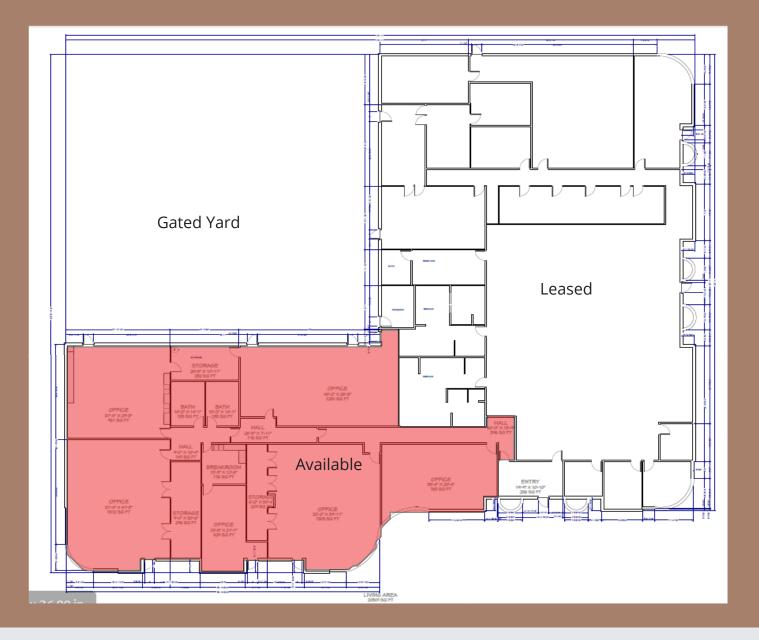

#### **Property Highlights:**

- 4,000 to 8,121 s.f. for Lease
- Some gated Yard space may be available
- OPMU Zoning
- Building Multi-tenant office/flex building
- Space features large rooms, break room & restrooms
- · Abundant parking
- Multiple entrances
- Easy access from highway 50