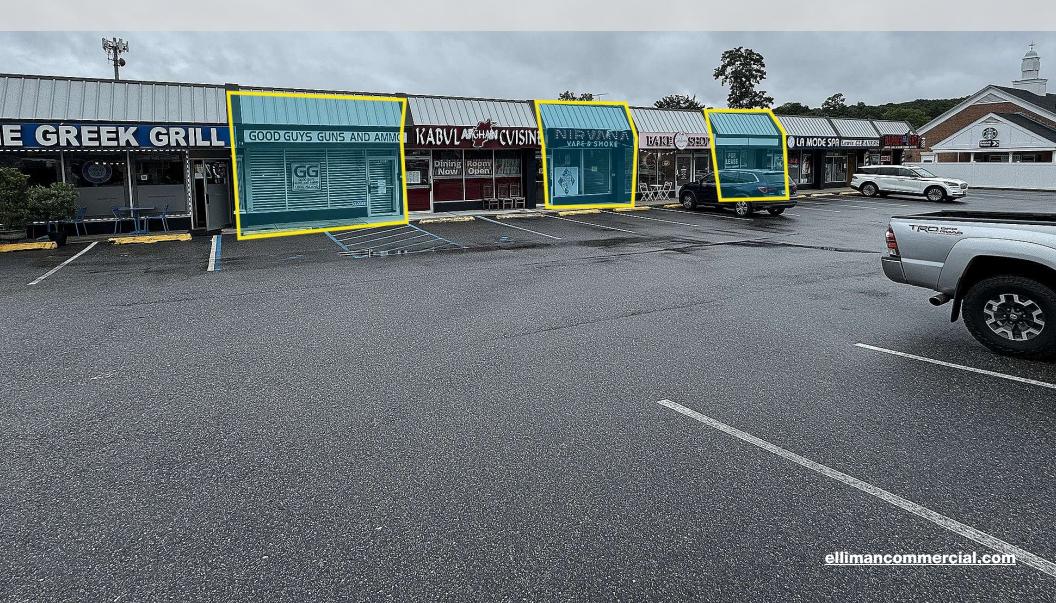

# THREE RETAIL SPACES FOR LEASE (EACH 1,309 SF)

1151-1157 E. Jericho Tpke. Huntington Station, NY 11746

### THREE SPACES FOR LEASE

### 1151-1157 E. Jericho Tpke. Huntington Station, NY 11746

| Total Building Size:  | 10,962 SF                | Lot Size:   | 0.80Acres          |
|-----------------------|--------------------------|-------------|--------------------|
| # of Available Units: | Three (3)                | Parking:    | 40 + Spaces        |
| Total Available SF:   | 3,927 SF*                | Zoning:     | C6                 |
| Unit Sizes:           | 1,309 SF Each            | Frontage:   | GDDANIORS 168 Feet |
| Incentive:            | Up to One Year Free Rent | Lease Rate: | Price Upon Request |

### **Property Overview**

Incredible Location! Incredible Incentive! Landlord Offering UP TO One Year Free Rent for Credit Worthy Tenant!

Three 1309 SF Units for Lease! Join busy and popular businesses in in this popular and busy Retail Strip strategically located on heavily traveled Jericho Turnpike in the heart of Huntington Station. Neighbors include extremely popular Greek Restaurant, Barber Shop, and specialty bakeshop! With over 160 feet of frontage and traffic counts that exceed 30,000 cars passing this site per day, this is the ideal location for ANY Retail or even professional office use. Features ample parking in newly resurfaced front and rear parking lots, marquee signage and brand-new sidewalks in front of the strip. Facade and roof have all been updated and space is being delivered as a vanilla box. Located just steps from busy Park Avenue/Deer Park Road intersection and surrounded by local and national retailers and auto dealerships! Will NOT Last! Contact Michael Murphy and Mike Lightcap for more details and information or to schedule a private showing.