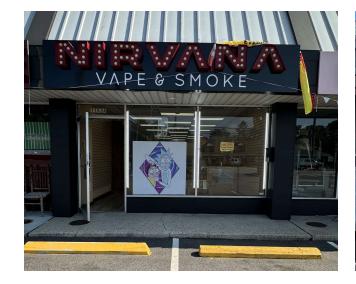

w sidewalks in front of the strip. Facade and roof have all been updated and space is being delivered as a vanilla box. Located just steps from busy Park Avenue/Deer Park Road intersection and surrounded by local and national retailers and auto dealerships! Will NOT Last! Contact Michael Murphy and Mike Lightcap for more details and information or to schedule a private showing.

### **Property Highlights**

- Landlord Offering UP TO One Year Free Rent for Credit Worthy Tenant!
- · Highly Visible Location with 168 Feet of Frontage
- Front and Rear Parking in Newly Paved Lot Offers Ample Storage
- · Highly Visible Location w/ Marquee Signage

Exclusively represented by:

Michael G. Murphy

Mike Lightcap

# **ADDITIONAL PHOTOS**



### 1151-1157 E. Jericho Tpke. Huntington Station, NY 11746













Exclusively represented by:

Michael G. Murphy

President | Commercial Division 631.858.2460 Email: michael.murphy@elliman.com Mike Lightcap

Licensed Real Estate Salesperson 631.445.5756 Email: mike.lightcap@elliman.com

# **AERIAL OVERVIEW**

# Douglas Elliman Commercial

1151-1157 E. Jericho Tpke. Huntington Station, NY 11746



Exclusively represented by:

Michael G. Murphy

President | Commercial Division 631.858.2460 Email: michael.murphy@elliman.com Mike Lightcap

# **LOCAL + NATIONAL RETAILER MAP**



1151-1157 E. Jericho Tpke. Huntington Station, NY 11746



Exclusively represented by:

Michael G. Murphy

President | Commercial Division 631.858.2460 Email: michael.murphy@elliman.com Mike Lightcap

### **DEMOGRAPHICS MAP & REPORT**

# Douglas Elliman Commercial

### 115