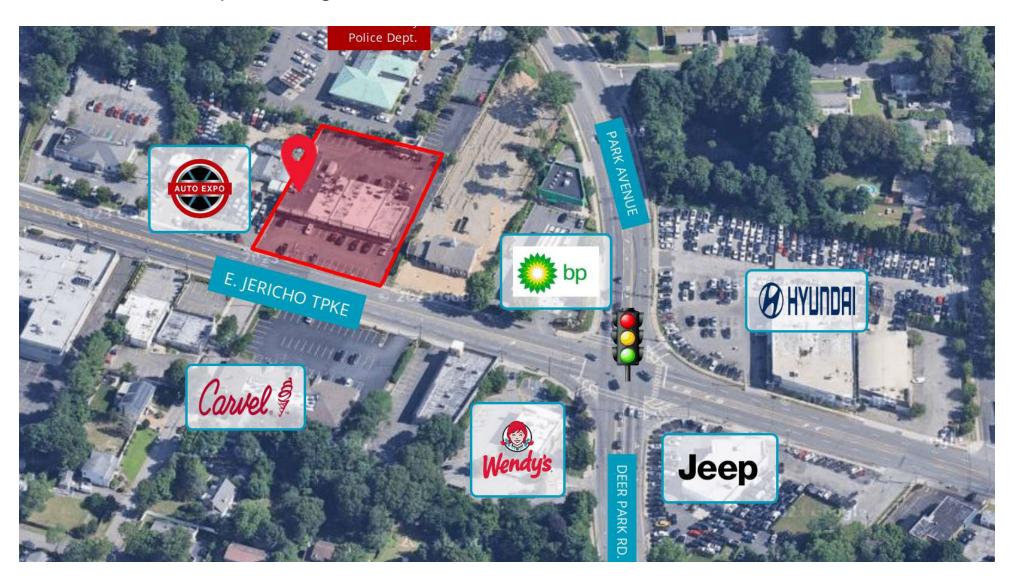

# **LOCAL + NATIONAL RETAILER MAP**

1151-1157 E. Jericho Tpke. Huntington Station, NY 11746

Exclusively represented by:

Michael G. Murphy

President | Commercial Division 631.858.2460 Email: michael.murphy@elliman.com Mike Lightcap