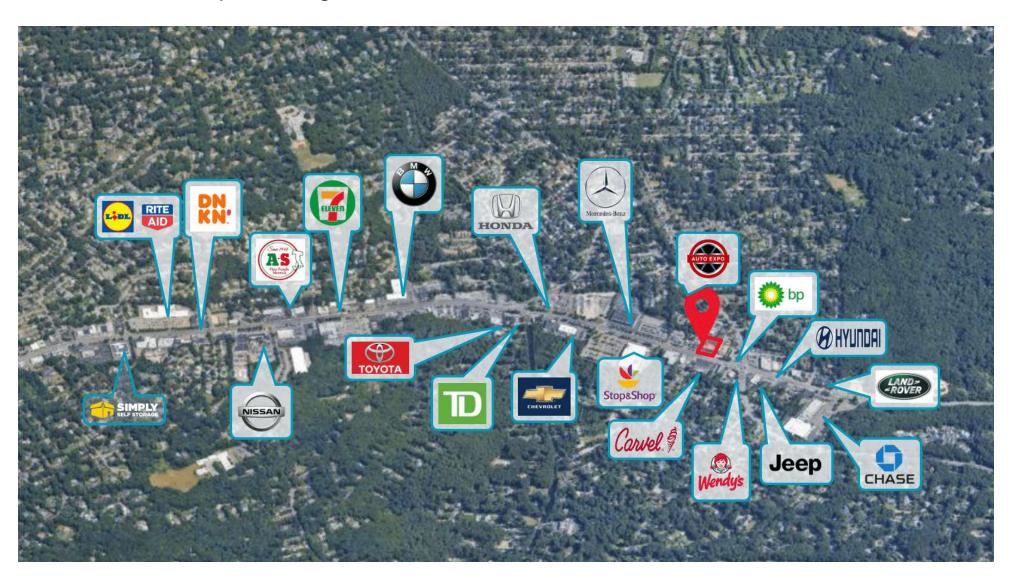

# **LOCAL + NATIONAL RETAILER MAP**

1151-1157 E. Jericho Tpke. Huntington Station, NY 11746

Exclusively represented by:

Michael G. Murphy

President | Commercial Division 631.858.2460 Email: michael.murphy@elliman.com Mike Lightcap