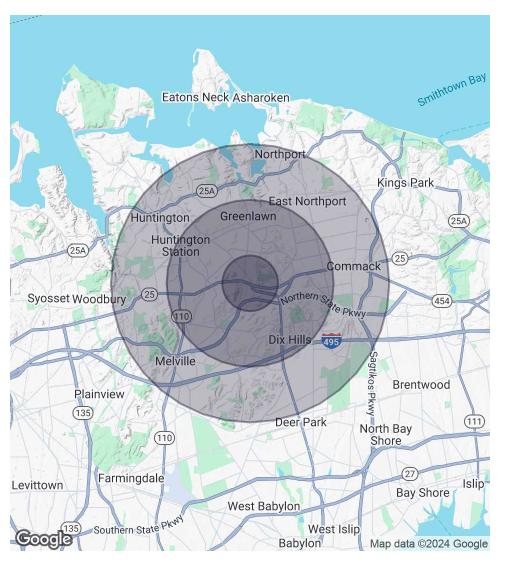

### **DEMOGRAPHICS MAP & REPORT**

#### 1 Mile Radius

**Population** 

8.020

Households

2.592

**Average HH Income** 

\$154.984

#### 3 Miles Radius

**Population** 

84,116

Households

29.309

**Average HH Income** 

\$145,543

### **5 Miles Radius**

Population

203,433

Households

73,836

**Average HH Income** 

\$153,271

Exclusively represented by: