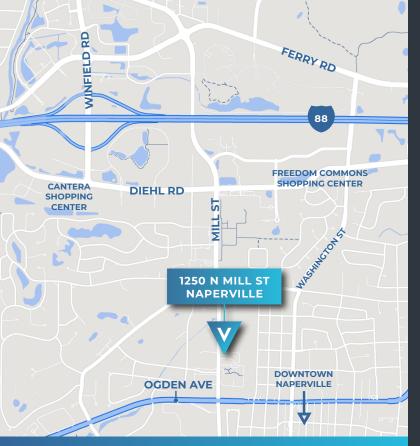

- ▶ In Close Proximity to Numerous Healthcare Facilities
- ▶ Just North of Downtown Naperville/Edward Elmhurst Hospital
- Numerous Fast Serve and Fine Dining Restaurants Nearby
- Easy Access to I-88

1250