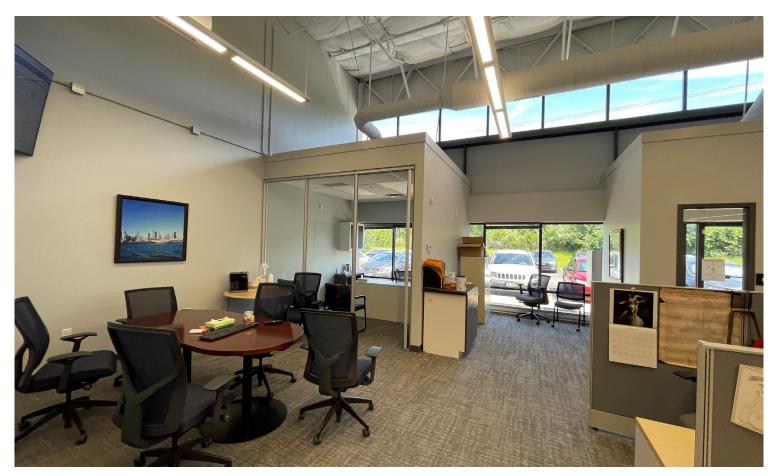

### **Property Description**

The property is located along Interstate 70 East, between the Brice Road and Route 256 exits in Reynoldsburg, Ohio with convenient access to I-270 and I-70. The 52,326 +/- SF office/flex/warehouse building provides private entries, kitchen/breakroom, fiber optics and WiFi. The building was built in 1986 and renovated in 1997 and received a new roof in 2021.

#### **Property Highlights**

- 52,326 SF Office/Flex/Warehouse
- 8,000 SF & 7,519 SF office and warehouse space available for lease
- \$8.75/sf \$9.75/sf NNN
- Located along I-70 between Brice Road & Rt. 256
- Convenient access to I-270 and I-70
- On building signage available
- Private entrances
- Fiber optics and WiFi
- Ample parking
- Numerous nearby amenities