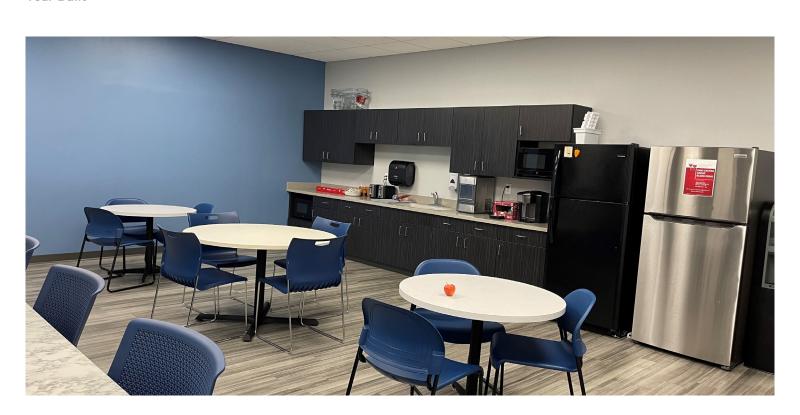

### **Property Description**

The property is located along Interstate 70 East, between the Brice Road and Route 256 exits in Reynoldsburg, Ohio with convenient access to I-270 and I-70. The 52,326 +/- SF office/flex/warehouse building provides private entries, kitchen/breakroom, fiber optics and WiFi. The building was built in 1986 and renovated in 1997 and received a new roof in 2021.

#### **Property Highlights**

- 52,326 SF Office/Flex/Warehouse
- 8,000 SF & 7,519 SF office and warehouse space available for lease
- \$8.75/sf \$9.75/sf NNN
- Located along I-70 between Brice Road & Rt. 256
- Convenient access to I-270 and I-70
- On building signage available
- Private entrances
- Fiber optics and WiFi
- Ample parking
- Numerous nearby amenities