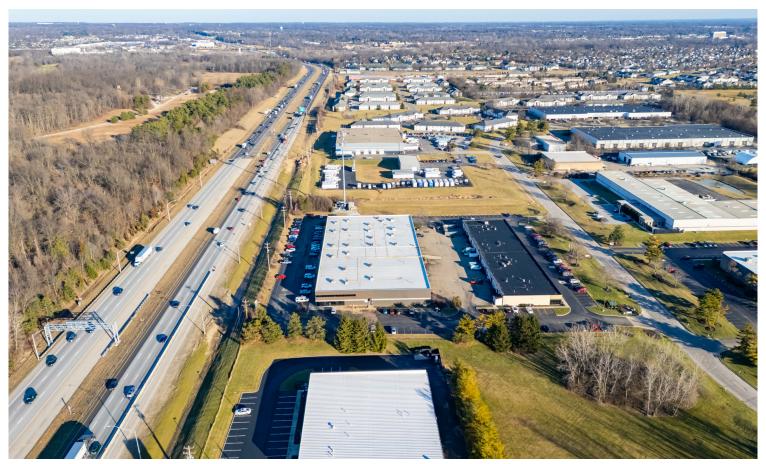

### **Property Description**

The property is located along Interstate 70 East, between the Brice Road and Route 256 exits in Reynoldsburg, Ohio with convenient access to I-270 and I-70. The 52,326 +/- SF office/flex/warehouse building provides private entries, kitchen/breakroom, fiber optics and WiFi. The building was built in 1986 and renovated in 1997 and received a new roof in 2021.

#### **Property Highlights**

- 52,326 SF Office/Flex/Warehouse
- 8,000 SF & 7,519 SF office and warehouse space available for lease
- \$8.75/sf \$9.75/sf NNN
- Located along I-70 between Brice Road & Rt. 256
- Convenient access to I-270 and I-70
- On building signage available
- Private entrances
- Fiber optics and WiFi
- Ample parking
- Numerous nearby amenities