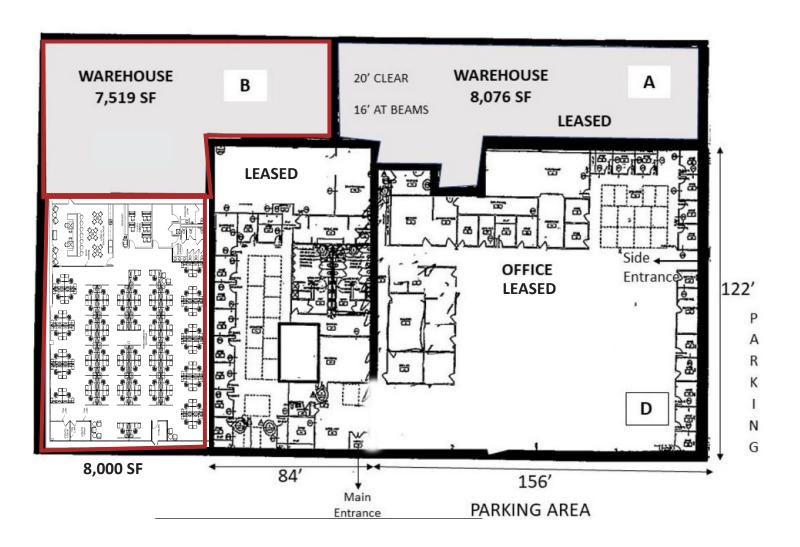

### **Property Description**

The property is located along Interstate 70 East, between the Brice Road and Route 256 exits in Reynoldsburg, Ohio with convenient access to I-270 and I-70. The 52,326 +/- SF office/flex/warehouse building provides private entries, kitchen/breakroom, fiber optics and WiFi. The building was built in 1986 and renovated in 1997 and received a new roof in 2021.

\$8.75-\$9.75

Lease Rate

52,326

**Total Building SF** 

7,519-15,519

Available SF

#### **Property Highlights**

- 52,326 SF Office/Flex/Warehouse
- 8,000 SF & 7,519 SF office and warehouse space available for lease
- \$8.75/sf \$9.75/sf NNN
- Located along I-70 between Brice Road & Rt. 256
- Convenient access to I-270 and I-70
- On building signage available
- Private entrances
- Fiber optics and WiFi
- Ample parking
- Numerous nearby amenities

1986

Year Built

8,000 SF & 7,519 +/- SF available for a combined 15,519 +/- SF