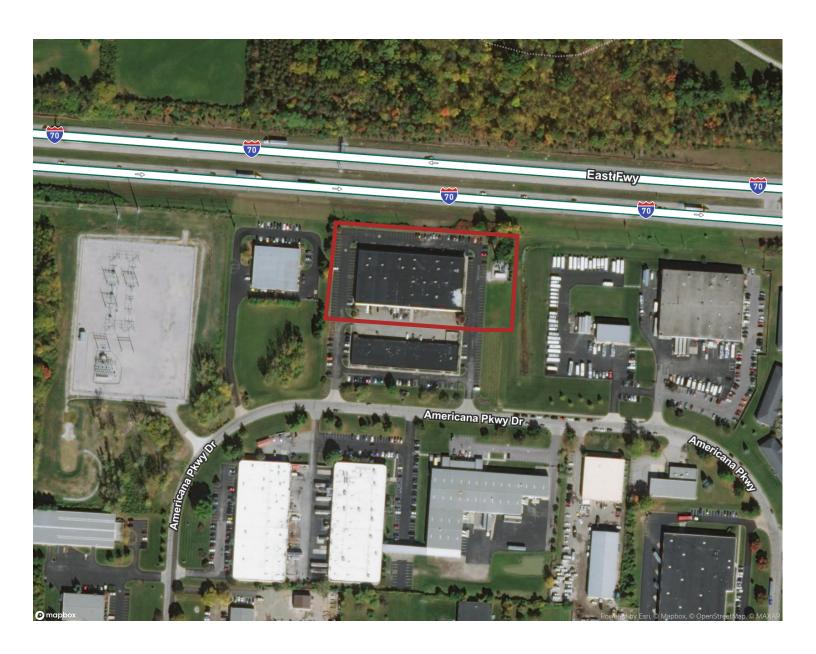

### **Property Description**

The property is located along Interstate 70 East, between the Brice Road and Route 256 exits in Reynoldsburg, Ohio with convenient access to I-270 and I-70. The 52,326 +/- SF office/flex/warehouse building provides private entries, kitchen/breakroom, fiber optics and WiFi. The building was built in 1986 and renovated in 1997 and received a new roof in 2021.

#### **Property Highlights**

- 52,326 SF Office/Flex/Warehouse
- 8,000 SF & 7,519 SF office and warehouse space available for lease
- \$8.75/sf \$9.75/sf NNN
- Located along I-70 between Brice Road & Rt. 256
- Convenient access to I-270 and I-70
- On building signage available
- Private entrances
- Fiber optics and WiFi
- Ample parking
- Numerous nearby amenities