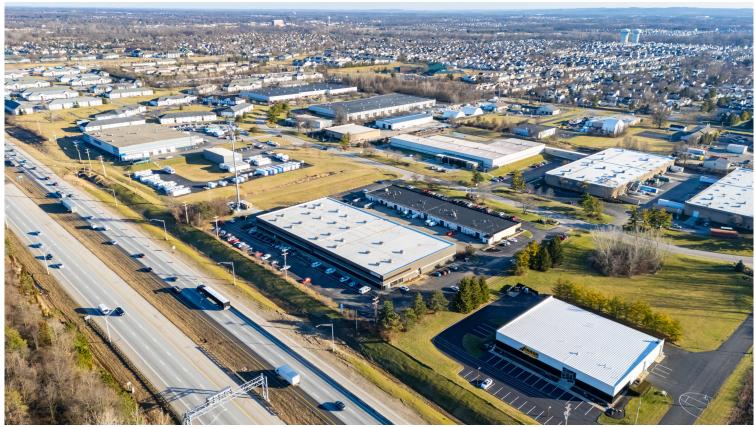

### **Property Description**

The property is located along Interstate 70 East, between the Brice Road and Route 256 exits in Reynoldsburg, Ohio with convenient access to I-270 and I-70. The 52,326 +/- SF office/flex/warehouse building provides private entries, kitchen/breakroom, fiber optics and WiFi. The building was built in 1986 and renovated in 1997 and received a new roof in 2021.

#### **Property Highlights**

- 52,326 SF Office/Flex/Warehouse
- 8,000 SF & 7,519 SF office and warehouse space available for lease
- \$8.75/sf \$9.75/sf NNN
- Located along I-70 between Brice Road & Rt. 256
- Convenient access to I-270 and I-70
- On building signage available
- Private entrances
- Fiber optics and WiFi
- Ample parking
- Numerous nearby amenities