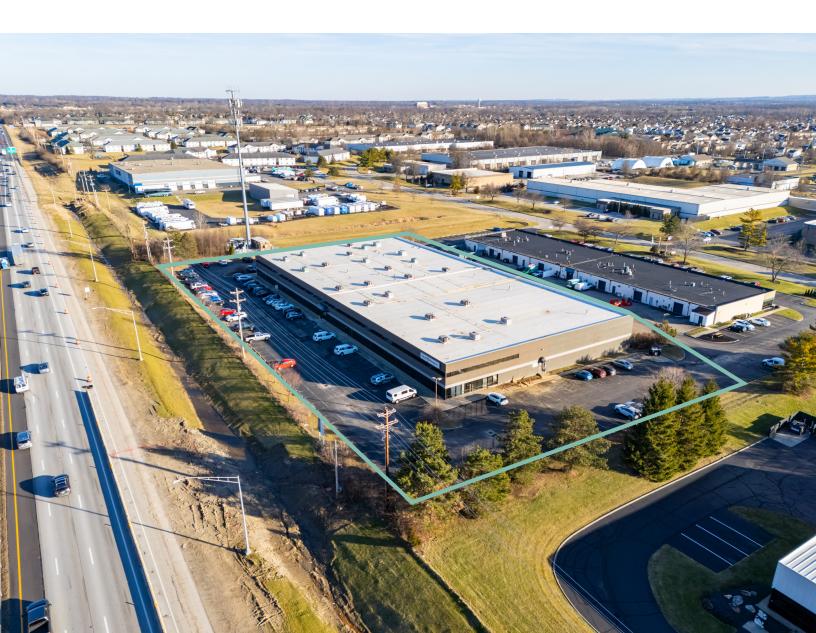

### **Property Description**

The property is located along Interstate 70 East, between the Brice Road and Route 256 exits in Reynoldsburg, Ohio with convenient access to I-270 and I-70. The 52,326 +/- SF office/flex/warehouse building provides private entries, kitchen/breakroom, fiber optics and WiFi. The building was built in 1986 and renovated in 1997 and received a new roof in 2021.

#### **Property Highlights**

- 52,326 SF Office/Flex/Warehouse
- 8,000 SF & 7,519 SF office and warehouse space available for lease
- \$8.75/sf \$9.75/sf NNN
- Located along I-70 between Brice Road & Rt. 256
- Convenient access to I-270 and I-70
- On building signage available
- Private entrances
- Fiber optics and WiFi
- Ample parking
- Numerous nearby amenities