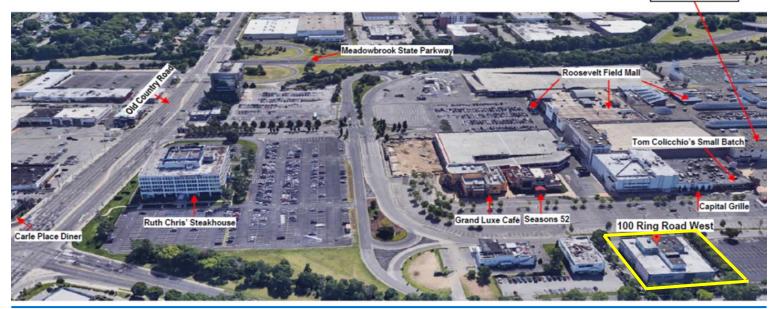

#### **BUILDING HIGHLIGHTS:**

- Walk to a myriad of fine restaurants, LA
  Fitness Health Club and Roosevelt Field Mall
- Owner/Manger on site
- Offers easy access to Meadowbrook Pkwy, LIE, Northern & Southern State Parkways
- Dedicated parking lot with 4:1 ratio

# NEWMARK

Suite 102 – 2,427 SF

Suite 207 – 1,920 SF

Chipotle Bobby's Burgers Le Pain Quotidian

FOR MORE INFORMATION, PLEASE CONTACT EXCLUSIVE BROKER:

Brian D. Lee Principal t 516-487-7770 Brian.Lee@nmrk.com