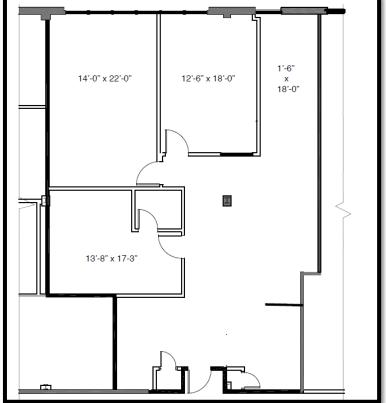

### A BOUTIQUE, CLASS A OFFICE BUILDING

AVAILABLE SPACE:

Suite 102 – 2,427 RSF

Suite 207 - 1,920 RSF

# NEWMARK

Suite 102 – 2,427 SF

Suite 207 – 1,920 SF

Chipotle Bobby's Burgers Le Pain Quotidian

FOR MORE INFORMATION, PLEASE CONTACT EXCLUSIVE BROKER:

Brian D. Lee Principal t 516-487-7770 Brian.Lee@nmrk.com