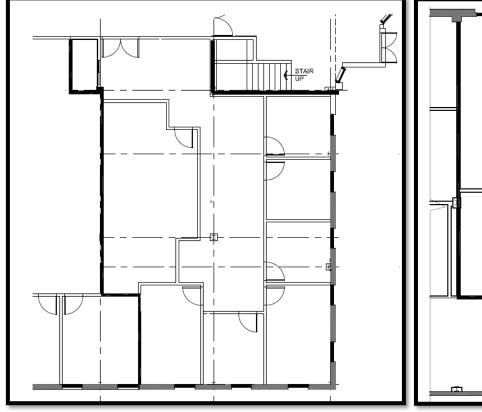

### A BOUTIQUE, CLASS A OFFICE BUILDING

AVAILABLE SPACE:

Suite 102 – 2,427 RSF

Suite 207 - 1,920 RSF

# NEWMARK

Suite 102 – 2,427 SF

Suite 207 – 1,920 SF

Chipotle Bobby's Burgers Le Pain Quotidian

FOR MORE INFORMATION, PLEASE CONTACT EXCLUSIVE BROKER:

Brian D. Lee Principal t 516-487-7770 Brian.Lee@nmrk.com