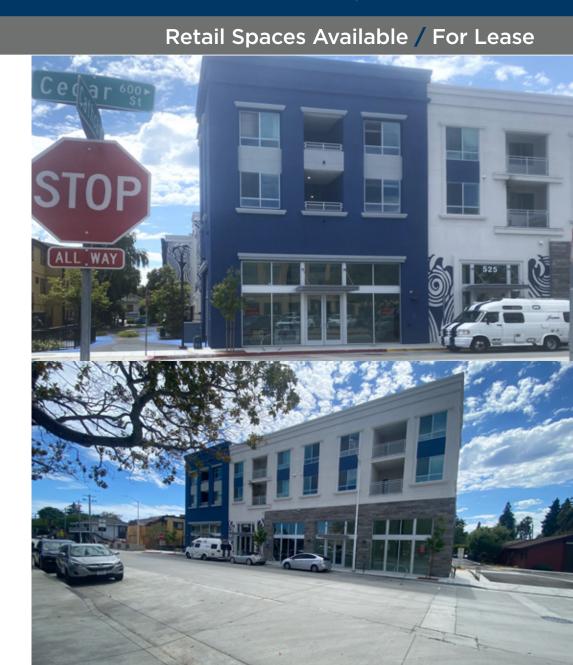

#### PROPERTY HIGHLIGHTS

- Available Now!
- Both retail spaces to be delivered in warm shell condition
- Convenient Downtown Santa Cruz location with plenty of pedestrian traffic
- Excellent branding and signage opportunity for potential tenants
- These two retail spaces are part of a new 65 unit affordable housing apartment complex
- Located directly across the street from existing 140± space public parking lot. There is a proposal to replace the parking lot with a new city library, parking garage, and residential units