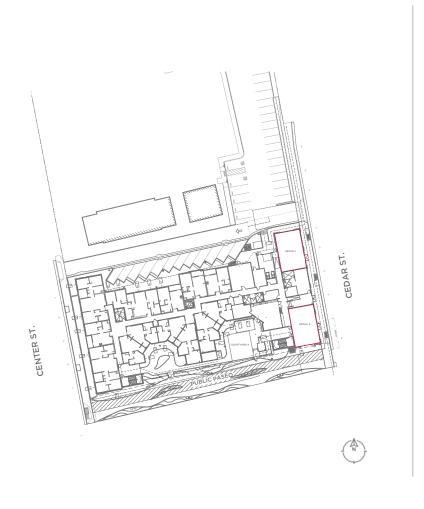

## **525 CEDAR STREET**

SUITES A & B Santa Cruz, CA 95060

**FLOOR PLANS** 

Retail Spaces Available / For Lease

#### RETAIL SPACES AVAILABLE

Suite A: ±1,022 RSF Suite B: ±1,022 RSF