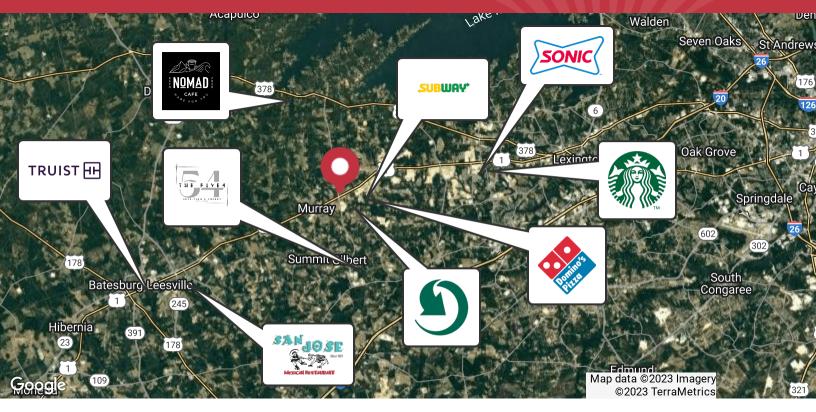

# 4338 Augusta Hwy

GILBERT, SC 29054

## **Property Description**

±4.84 Acres for Sale

Zoning: I.D.

Phases 1 & 2 are complete and Clean

~16,147 Total Intersection VPD

Sale Price: \$1,600,000