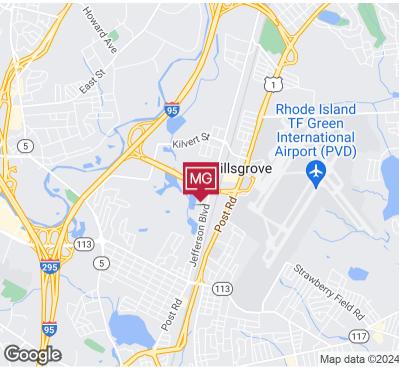

#### **LOCATION DESCRIPTION**

Jefferson Gateway, located at the off-ramp of the T.F. Green Airport Connector, is minutes from Providence and all amenities on Post Road.