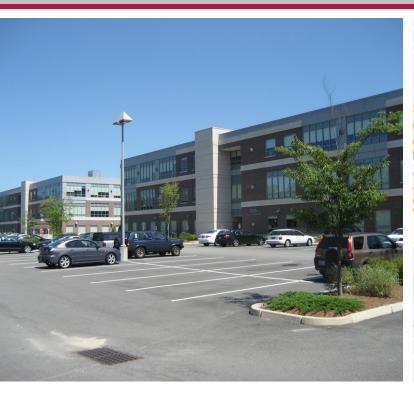

#### PROPERTY DESCRIPTION

Jefferson Gateway (931 & 935 Jefferson Boulevard) is comprised of two (3 story), professionally managed, Class A office buildings which are 75,000 & 50,000 square feet respectively. Both buildings were completed in 2005 by Michael Integlia & Company.

#### PROPERTY HIGHLIGHTS

- 4/1,000' on-site parking
- Moments from T.F Green Airport / MBTA InterLink
- · Centrally located within RI
- Immediate highway access to Route I-95
- · On-site daycare and day porter
- · Owned and managed by Michael Integlia & Company