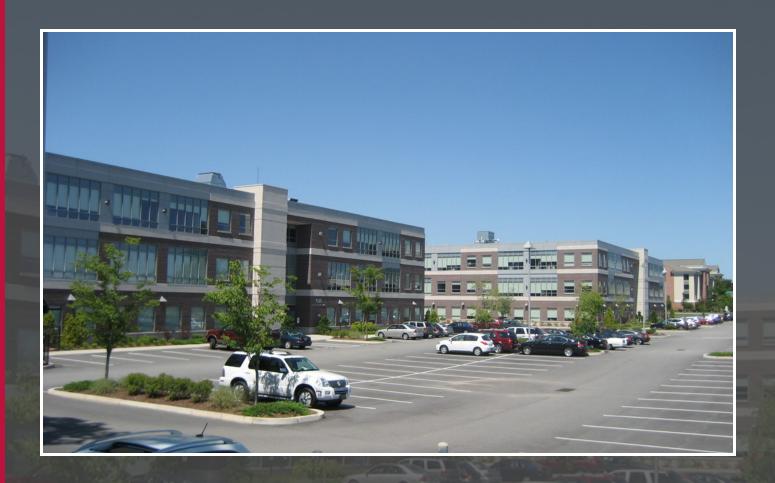

#### PROPERTY DESCRIPTION

Jefferson Gateway (931 & 935 Jefferson Boulevard) is comprised of two (3 story), professionally managed, Class A office buildings which are 75,000 & 50,000 square feet respectively. Both buildings were completed in 2005 by Michael Integlia & Company.

#### PROPERTY HIGHLIGHTS

- 4/1,000' on-site parking
- Moments from T.F Green Airport / MBTA InterLink
- · Centrally located within RI
- Immediate highway access to Route I-95
- · On-site daycare and day porter
- · Owned and managed by Michael Integlia & Company