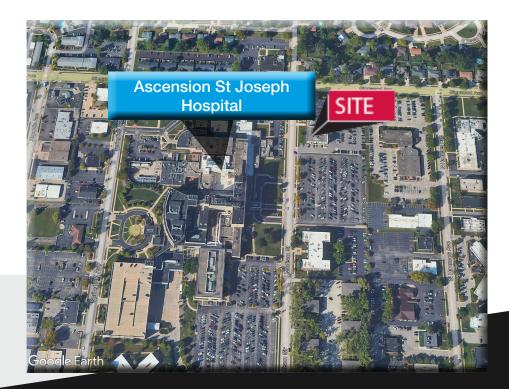

#### PROPERTY DETAILS

- Medical Office Space available:
  - Suite L15 855 RSF
  - Suite L12 1,075 RSF
  - Suite L11 900 RSF
  - Suite 303 1,300 RSF
  - Suite 300 850 RSF
- Fully built-out medical suites with plumbing
- Ample, convenient parking (5.02/1,000)
- Located across from Ascension Saint Joseph Hospital-Joliet
- Synergistic mix of medical tenant specialties including cardiology, dermatology, family medicine, gastroenterology, audiology, internal medicine, ophthalmology, ENT, MRI, lab services.
- Under new ownership