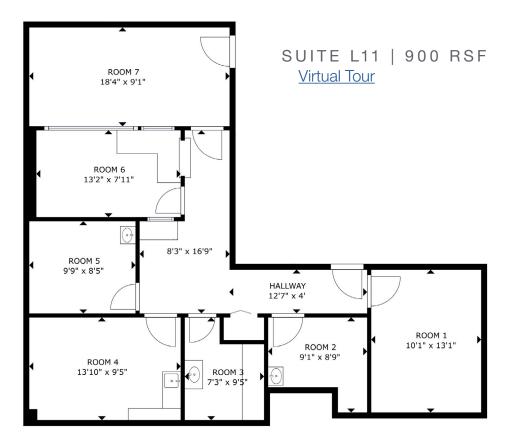

#### PROPERTY DETAILS

- Medical Office Space available:
  - Suite L15 855 RSF
  - Suite L12 1,075 RSF
  - Suite L11 900 RSF
  - Suite 303 1,300 RSF
  - Suite 300 850 RSF
- Fully built-out medical suites with plumbing
- Ample, convenient parking (5.02/1,000)
- Located across from Ascension Saint Joseph Hospital-Joliet
- Synergistic mix of medical tenant specialties including cardiology, dermatology, family medicine, gastroenterology, audiology, internal medicine, ophthalmology, ENT, MRI, lab services.
- Under new ownership