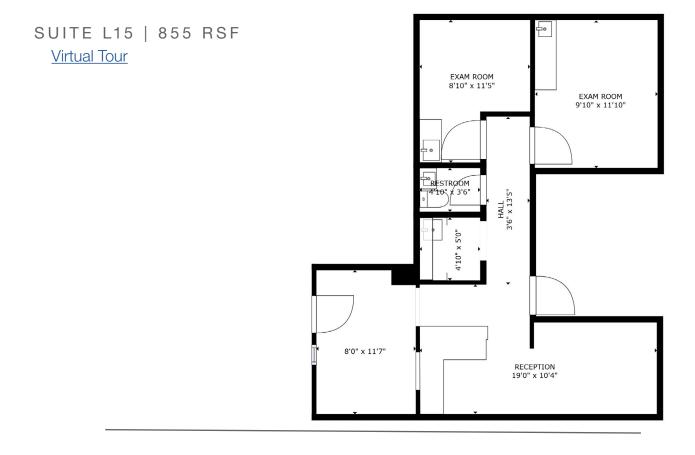

#### PROPERTY DETAILS

- Medical Office Space available:
  - Suite L15 855 RSF
  - Suite L12 1,075 RSF
  - Suite L11 900 RSF
  - Suite 303 1,300 RSF
  - Suite 300 850 RSF
- Fully built-out medical suites with plumbing
- Ample, convenient parking (5.02/1,000)
- Located across from Ascension Saint Joseph Hospital-Joliet
- Synergistic mix of medical tenant specialties including cardiology, dermatology, family medicine, gastroenterology, audiology, internal medicine, ophthalmology, ENT, MRI, lab services.
- Under new ownership