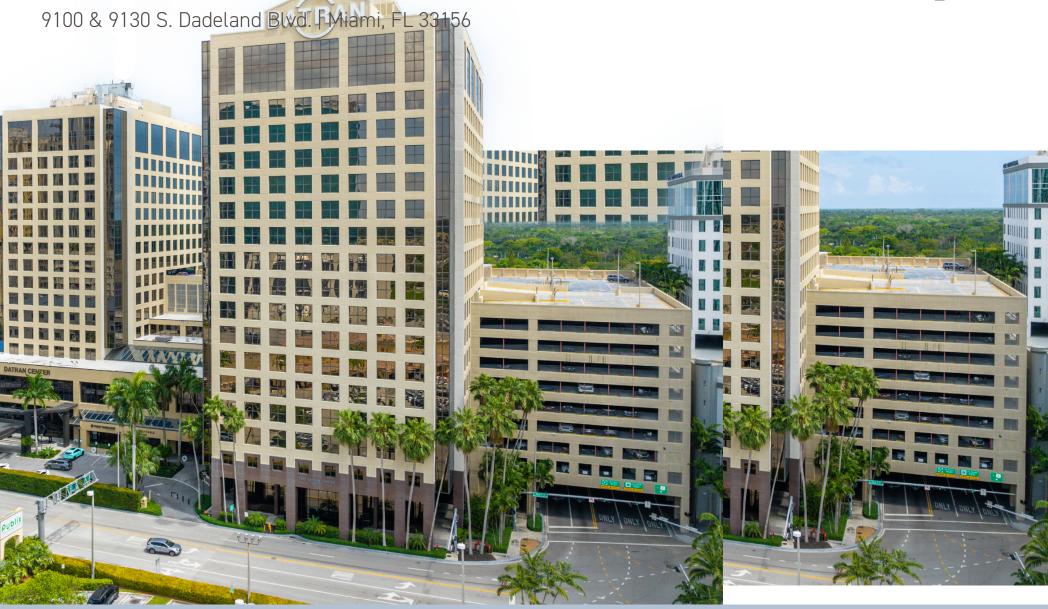

## Datran Center

## Information + Renovations

Datran Center stands as an architectural marvel, hosting a 24-story, 300-room hotel adorned with a cutting-edge meeting and banquet center, accompanied by a sophisticated tri-level retail area. Seamlessly connected to the South Dadeland Station of the Metrorail Rapid Transit System, acting as the hub for two Metrobus routes, it effortlessly opens gateways to Miami's key destinations.

Strategically positioned just off US-1, in proximity to the Palmetto Expressway, Kendall Drive, and adjacent to the Dadeland Mall, the property not only enjoys prime visibility but also establishes itself as an iconic landmark within the local panorama.