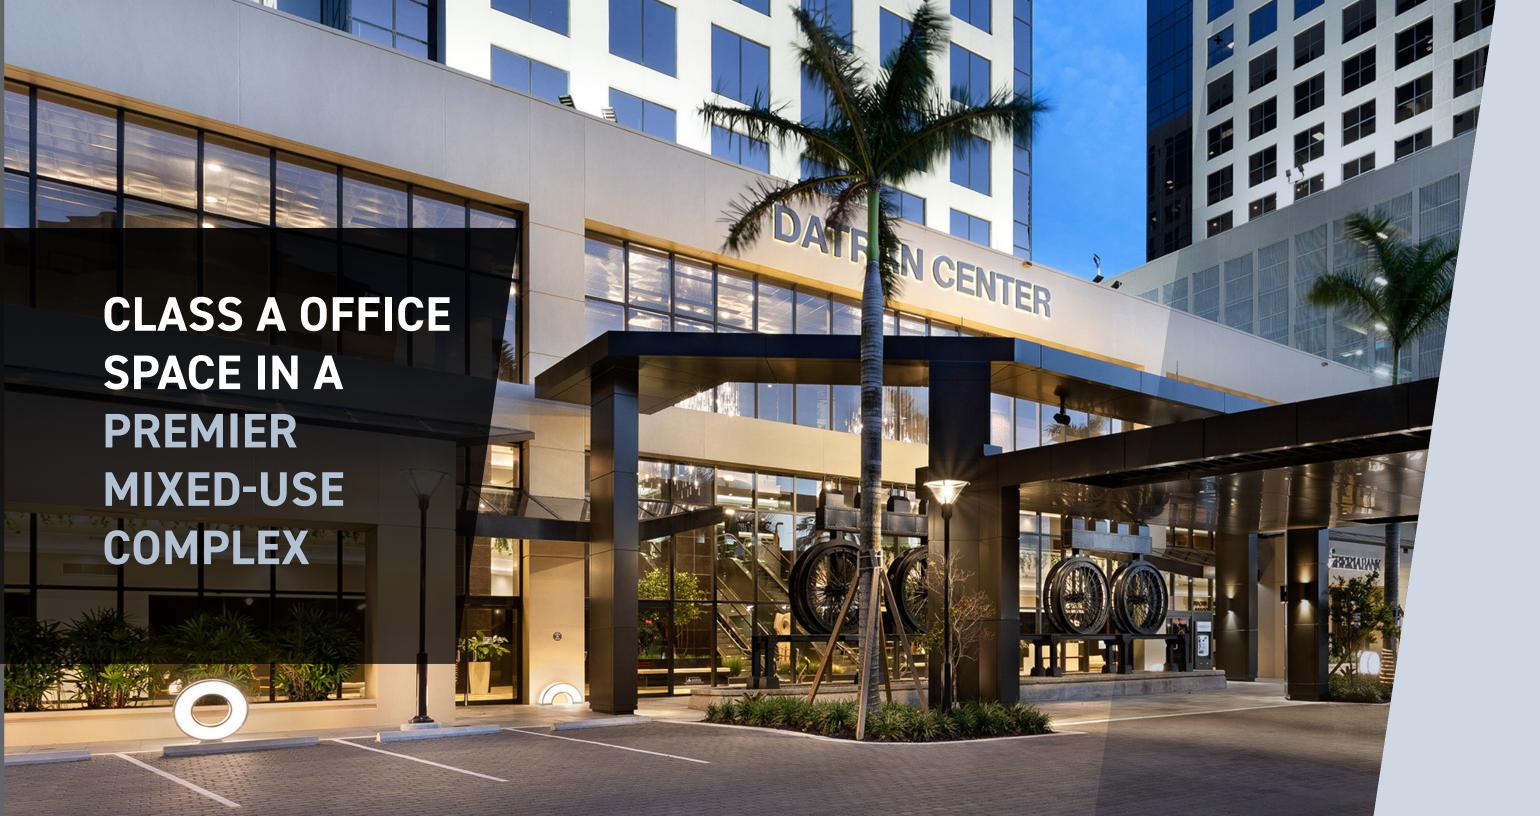

## Information + Renovations

Datran Center stands as an architectural marvel, hosting a 24-story, 300-room hotel adorned with a cutting-edge meeting and banquet center, accompanied by a sophisticated tri-level retail area. Seamlessly connected to the South Dadeland Station of the Metrorail Rapid Transit System, acting as the hub for two Metrobus routes, it effortlessly opens gateways to Miami's key destinations.

Among its distinguished features is a meticulously renovated 3-story atrium lobby that captivates visitors upon entry. Elevators, recently upgraded, are intelligently programmed to facilitate controlled afterhour access. This commitment to excellence extends to operational efficiency, earning the building the prestigious LEED Gold Certified and Energy Star label.