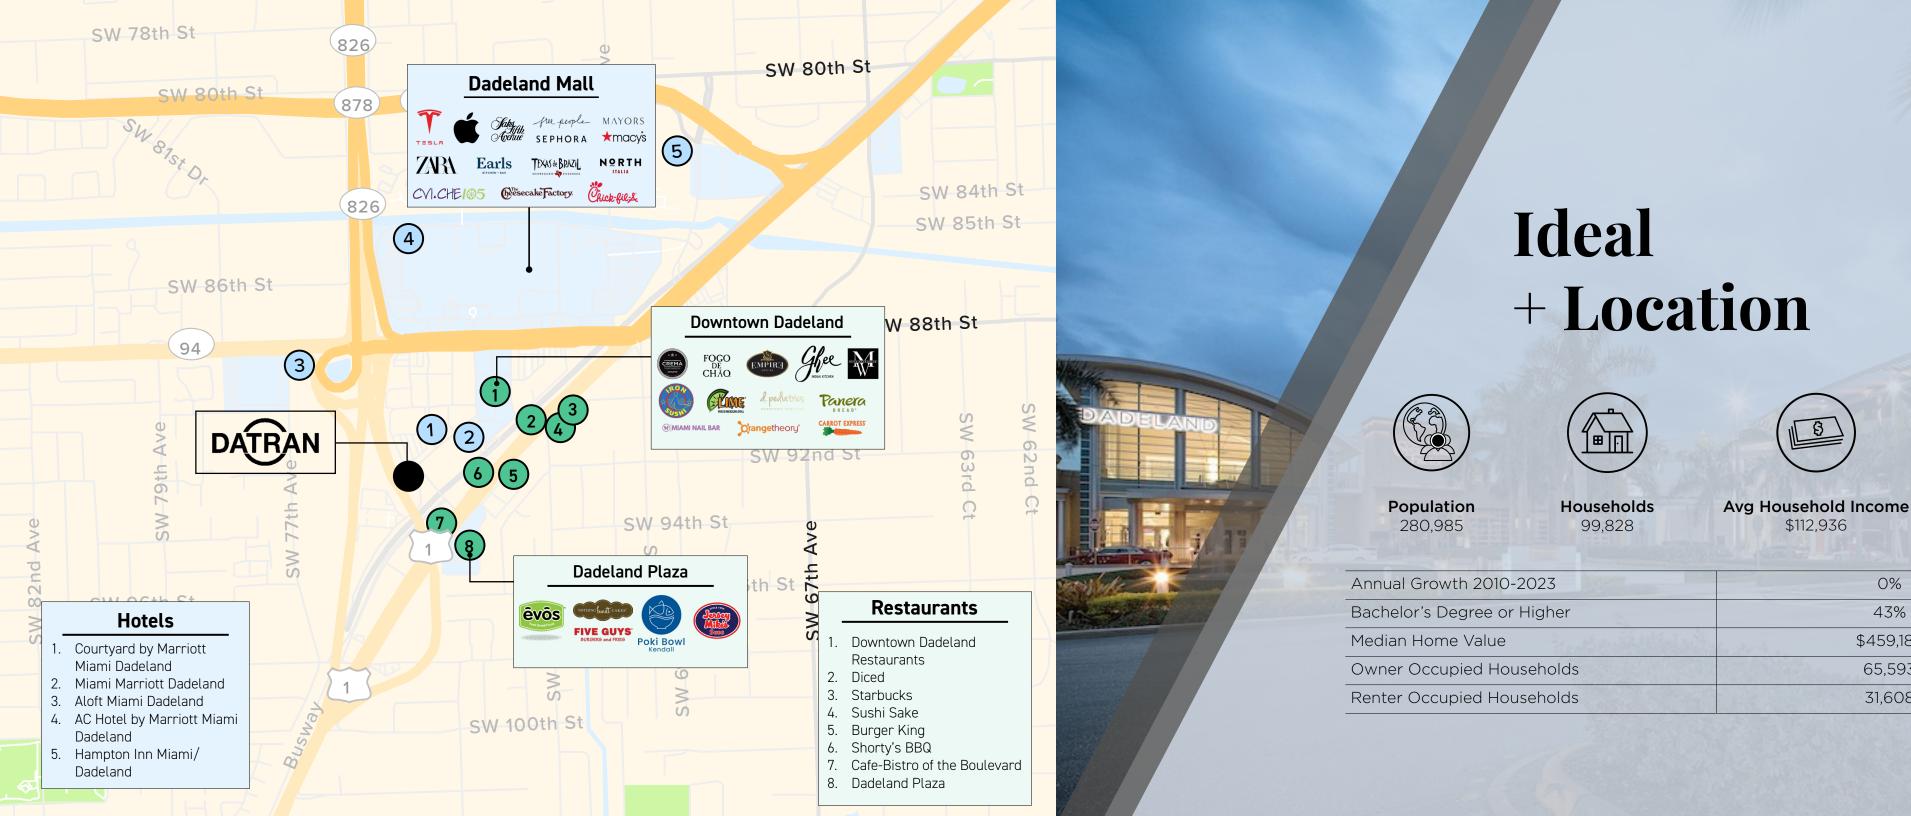

Strategically positioned just off US-1, in proximity to the Palmetto Expressway, Kendall Drive, and adjacent to the Dadeland Mall, the property not only enjoys prime visibility but also establishes itself as an iconic landmark within the local panorama.

5-mile radius (2023)

**Median Age** 

43.5

(3)

\$112,936

0%

43%

\$459,185

65,593

31.608