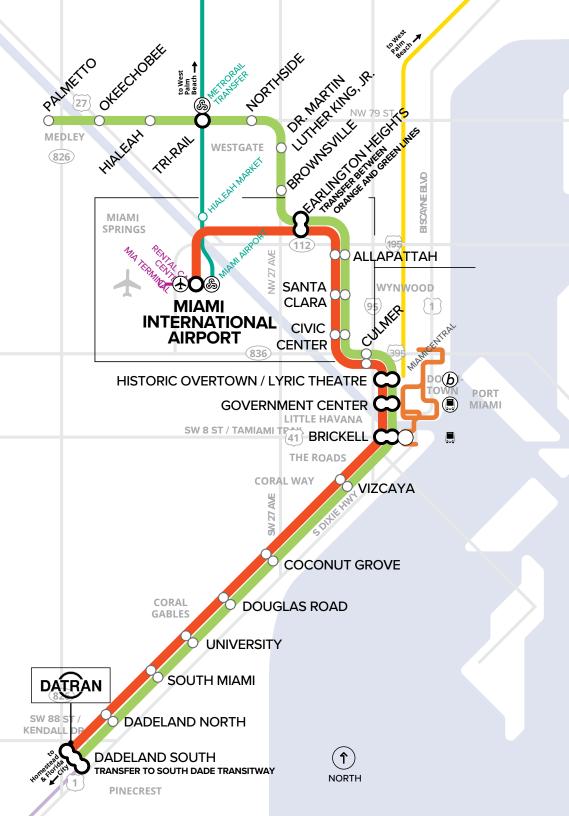

## Information + Renovations

Datran Center stands as an architectural marvel, hosting a 24-story, 300-room hotel adorned with a cutting-edge meeting and banquet center, accompanied by a sophisticated tri-level retail area. Seamlessly connected to the South Dadeland Station of the Metrorail Rapid Transit System, acting as the hub for two Metrobus routes, it effortlessly opens gateways to Miami's key destinations.

# Transportation + Map

TRAVEL VIA METRORAIL FROM YOUR
OFFICE DIRECTLY TO MIAMI INTERNATIONAL
AIRPORT – Prominent intermodal hub with
the MetroRail and the MetroBus constantly
shuttling patrons to and from Datran Center