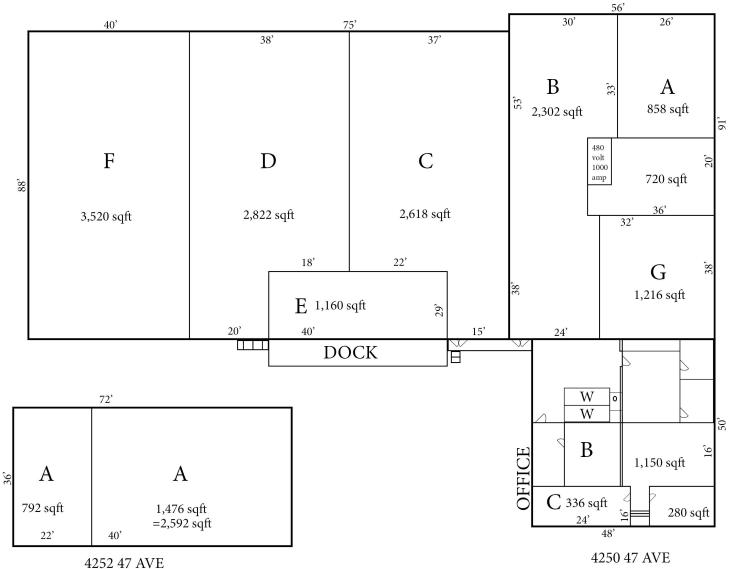

## FOR LEASE

| 1 | 1,160 SQFT WITH LOADING DOCK |
|---|------------------------------|
| 2 | 2,302 SQ FT                  |
| 3 | 2,822 SQ FT                  |

### FLOORPLAN