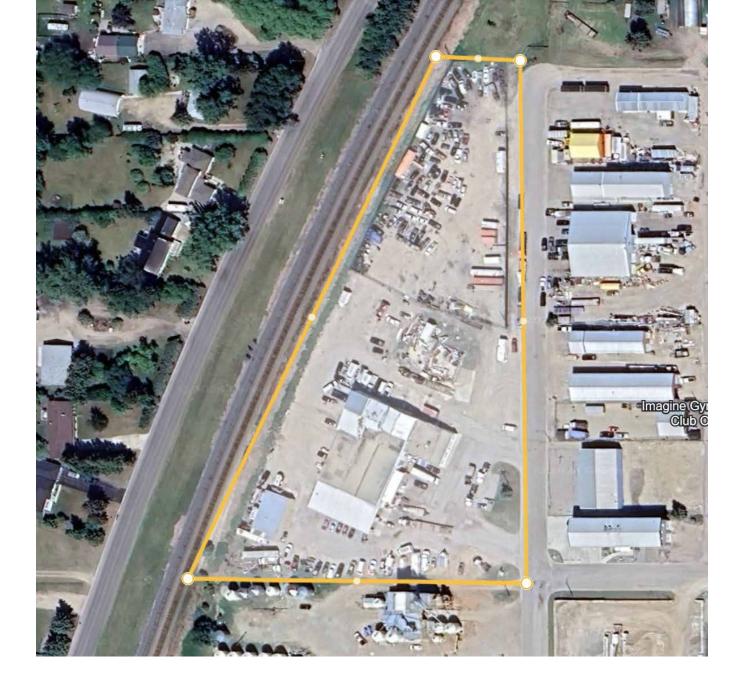

## HIGHLIGHTS

- Opportunity to be sold as per separate titles or as full 3.8 acres
- 2.67 acres with Industrial building
- 1.1 acres fenced bare land
- Full city block
- Drive in and loading dock options
- 18ft ceilings

# FOR SALE

| ADDRESS              | 4250 47 AVE OLDS, AB        |
|----------------------|-----------------------------|
| LEGAL                | PLAN 1311897 BLOCK 54 LOT 2 |
| DISTRICT             | TOWN OF OLDS                |
| SITE 1               |                             |
| SITE SIZE            | 2.67 ACRES                  |
| <b>BUILDING SIZE</b> | 19,000 SQFT                 |
| SITE 2               |                             |
| SITE SIZE            | 1.1 ACRES FENCED LAND       |
| POWER                | 1000 AM 3 PHASE POWER       |