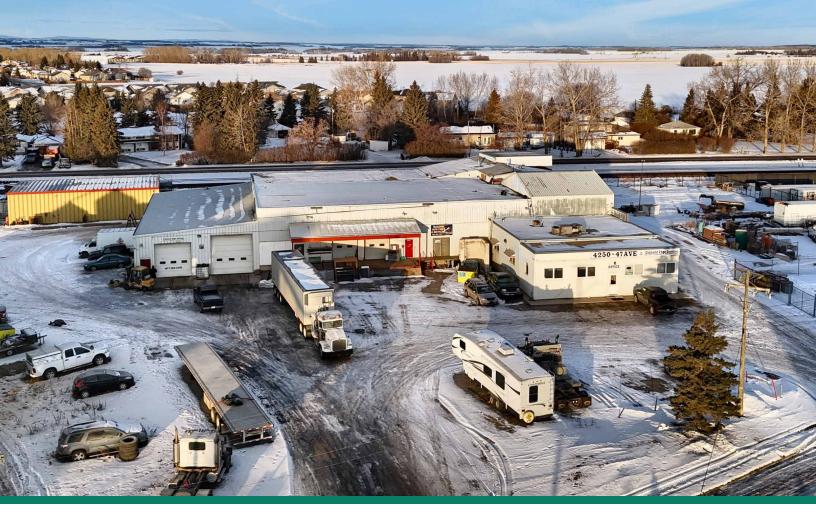

**FOR SALE/LEASE** 19,000 SQFT INDUSTRIAL BUILDING ON 3.8 ACRES

### 4250 47 Ave, Olds, AB

**Brian Sugden** Director, Commercial Operations 587.415.8171 brian.sugden@martello.group

## HIGHLIGHTS

- Opportunity to be sold as per separate titles or as full 3.8 acres
- 2.67 acres with Industrial building
- 1.1 acres fenced bare land
- Full city block
- Drive in and loading dock options
- 18ft ceilings