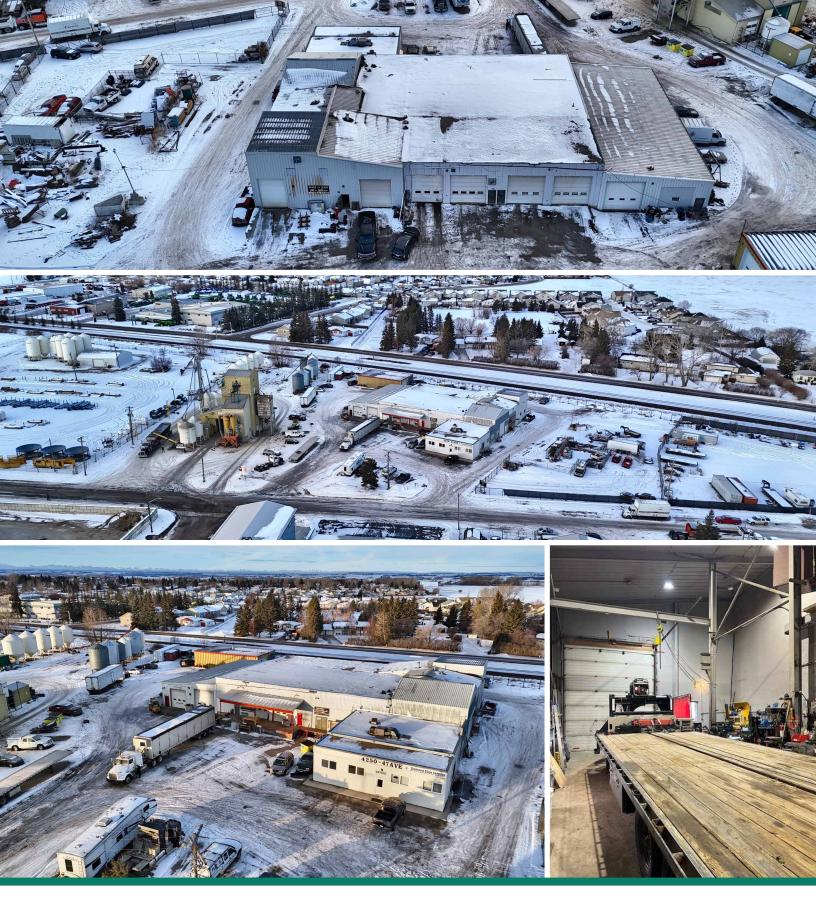

**FOR SALE/LEASE** 19,000 SQFT INDUSTRIAL BUILDING ON 3.8 ACRES

### 4250 47 Ave, Olds, AB

**Brian Sugden** Director, Commercial Operations 587.415.8171 brian.sugden@martello.group

## HIGHLIGHTS

- Opportunity to be sold as per separate titles or as full 3.8 acres
- 2.67 acres with Industrial building
- 1.1 acres fenced bare land
- Full city block
- Drive in and loading dock options
- 18ft ceilings

# FOR SALE

| ADDRESS              | 4250 47 AVE OLDS, AB        |
|----------------------|-----------------------------|
| LEGAL                | PLAN 1311897 BLOCK 54 LOT 2 |
| DISTRICT             | TOWN OF OLDS                |
| SITE 1               |                             |
| SITE SIZE            | 2.67 ACRES                  |
| <b>BUILDING SIZE</b> | 19,000 SQFT                 |
| SITE 2               |                             |
| SITE SIZE            | 1.1 ACRES FENCED LAND       |
| POWER                | 1000 AM 3 PHASE POWER       |