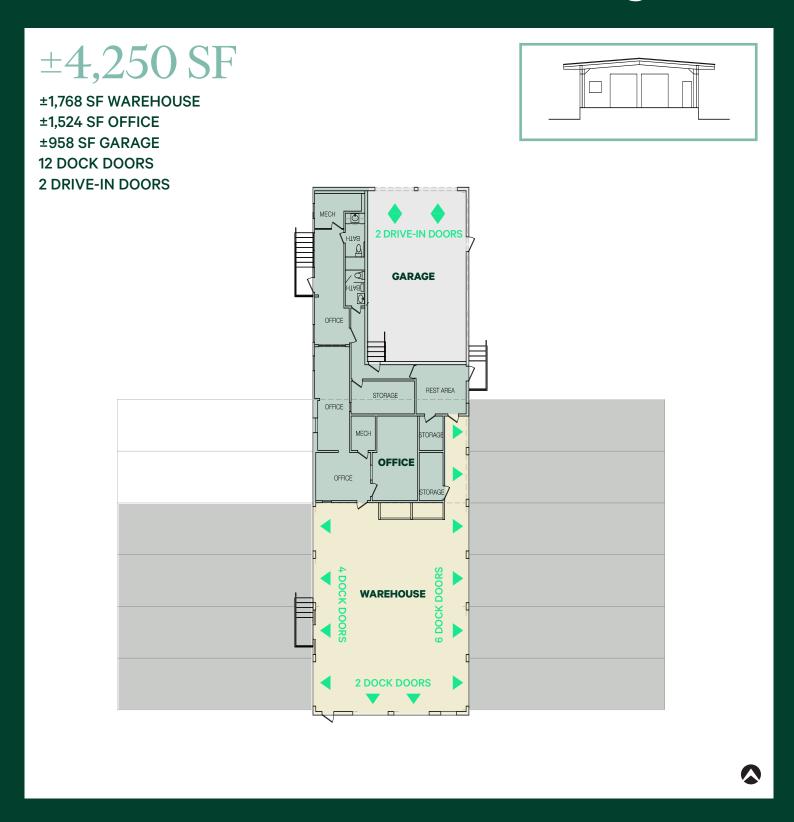

# Floor Plan | Maintenance Garage

#### ±4,250 SF Maintenance Garage

- + ±1,768 SF warehouse
- + ±1,524 SF office
- + 958 SF garage
- + 12 (9' x 9') dock doors
- + 2 (10' x 12') drive-in doors