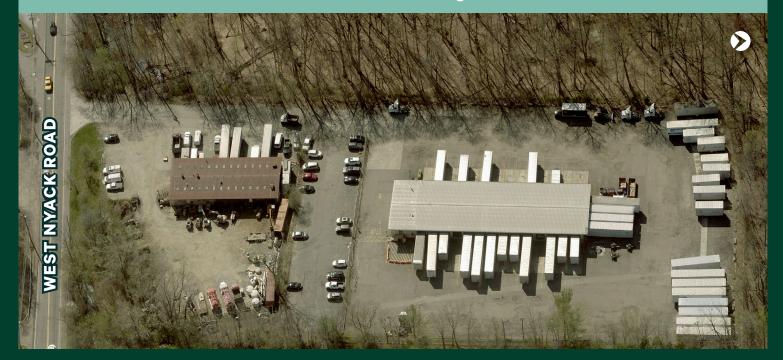

# 80 West Nyack Road

±5 Acre Industrial Outdoor Storage

80 West Nyack Road Nanuet, NY 10954

### 32 Door Truck Terminal + Maintenance Garage