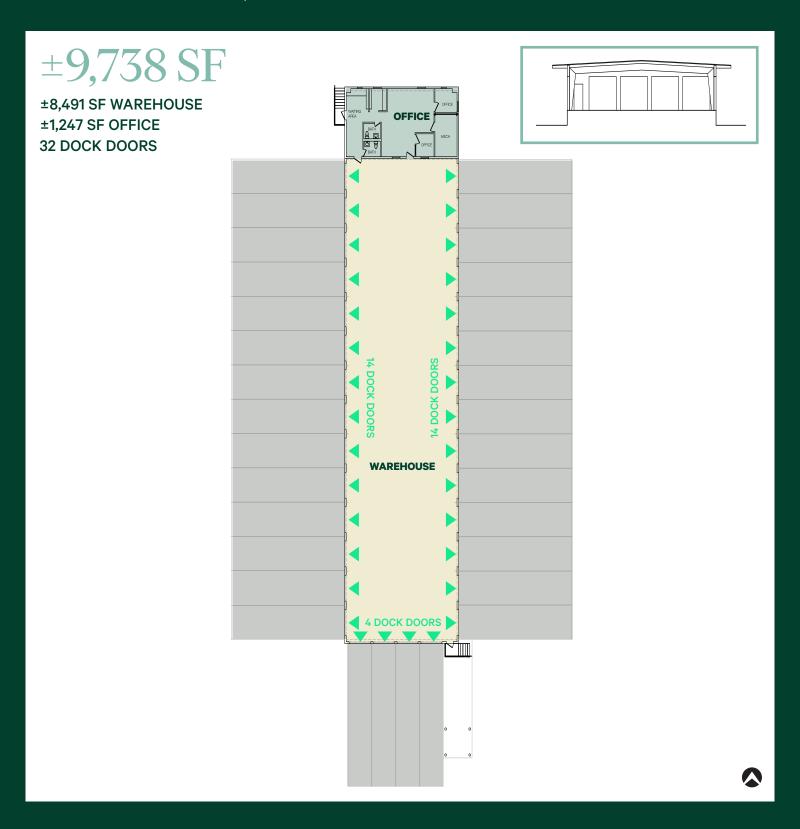

# Floor Plan | Truck Terminal

### ±9,738 SF Truck Terminal

- + ±8,491 SF warehouse
- + ±1,247 SF office
- + 32 (9' x 9') dock doors