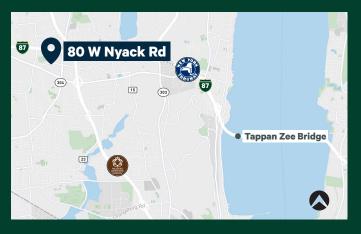

# Location Advantages

# Direct Access to the Tri-State Area & New York City

| KEY DISTANCES                  |                         |
|--------------------------------|-------------------------|
| NEW YORK STATE THRUWAY / I-287 | 4 MINUTES / 1.3 MILES   |
| ROUTE 303                      | 6 MINUTES / 3.4 MILES   |
| TAPPAN ZEE BRIDGE              | 9 MINUTES / 6.8 MILES   |
| GEORGE WASHINGTON BRIDGE       | 22 MINUTES / 19.8 MILES |
| LINCOLN TUNNEL                 | 38 MINUTES / 32 MILES   |
| NEWARK LIBERTY INT'L AIRPORT   | 45 MINUTES / 39 MILES   |
| HOLLAND TUNNEL                 | 46 MINUTES / 35 MILES   |
| NEW YORK CITY                  | 46 MINUTES / 34 MILES   |
| PORTS NEWARK / ELIZABETH       | 51 MINUTES / 42 MILES   |