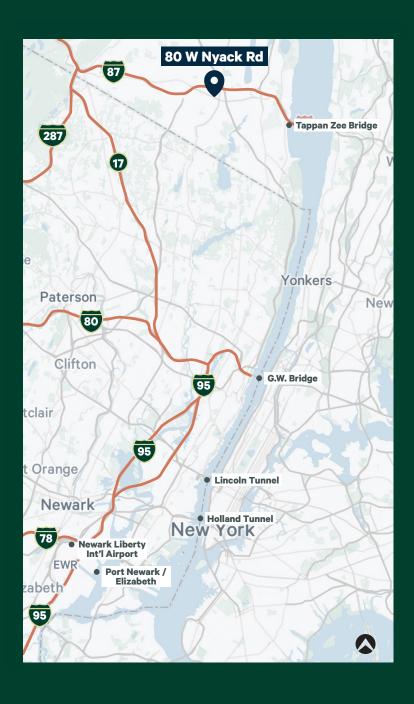

# Location Advantages

# Direct Access to the Tri-State Area & New York City

| KEY DISTANCES                  |                         |
|--------------------------------|-------------------------|
| NEW YORK STATE THRUWAY / I-287 | 4 MINUTES / 1.3 MILES   |
| ROUTE 303                      | 6 MINUTES / 3.4 MILES   |
| TAPPAN ZEE BRIDGE              | 9 MINUTES / 6.8 MILES   |
| GEORGE WASHINGTON BRIDGE       | 22 MINUTES / 19.8 MILES |
| LINCOLN TUNNEL                 | 38 MINUTES / 32 MILES   |
| NEWARK LIBERTY INT'L AIRPORT   | 45 MINUTES / 39 MILES   |
| HOLLAND TUNNEL                 | 46 MINUTES / 35 MILES   |
| NEW YORK CITY                  | 46 MINUTES / 34 MILES   |
| PORTS NEWARK / ELIZABETH       | 51 MINUTES / 42 MILES   |