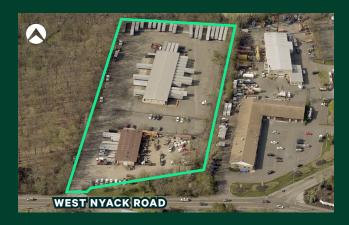

# 80 West Nyack Road

±5 Acre Industrial Outdoor Storage

80 West Nyack Road Nanuet, NY 10954

### 32 Door Truck Terminal + Maintenance Garage

### ±9,738 SF Truck Terminal

- + ±8,491 SF warehouse
- + ±1,247 SF office
- + 32 (9' x 9') dock doors

#### ±4,250 SF Maintenance Garage

- + ±1,768 SF warehouse
- + ±1,524 SF office
- + 958 SF garage
- + 12 (9' x 9') dock doors
- + 2 (10' x 12') drive-in doors