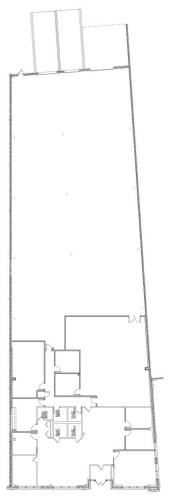

- > 15,028 square foot unit available for lease
- > 4,005 square feet of office space
- > 22' clear ceiling height
- > Fully air-conditioned
- > Full sprinkler system, sewers, gas heating
- > Separate entrance and utilities
- > Two loading docks, one drive-in door
- > On the Long Island Expressway, Exit 46

### **Description:**

15,028 square feet in a 106,297 square foot "flex" building situated on 6 acres. Owner will modify office space to suit.

### **Building:**

Office Area: 4,005 square feet Ceiling Height: 22' clearance

Heat: Gas Sprinkler: Yes

Loading: Two loading docks

One drive-in door

Sewers: Yes

Electrical: 600 amp service