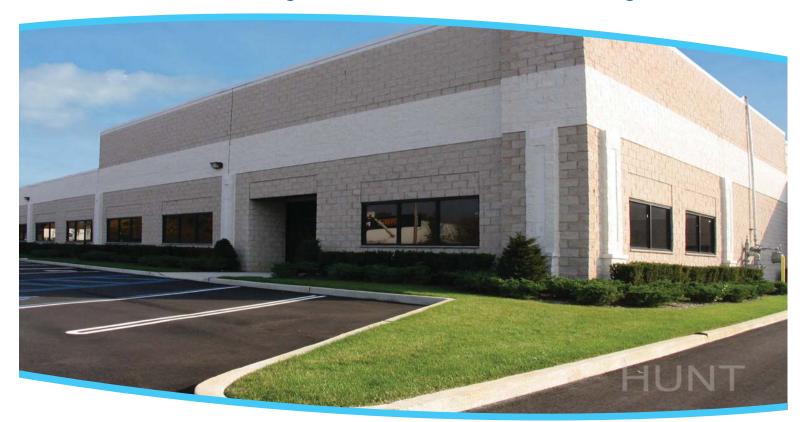

## 245 Newtown Road, Plainview, New York

106,297 square foot completely renovated "flex" building located immediately off the Long Island Expressway in Plainview, New York. The extensive parking provided on the 6-acre site allows tenant suites to be finished with a very high degree of office and R&D space.

### **Description:**

15,028 square feet in a 106,297 square foot "flex" building situated on 6 acres. Owner will modify office space to suit.