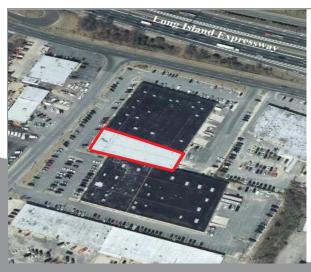

## 245 Newtown Road, Plainview, New York

106,297 square foot completely renovated "flex" building located immediately off the Long Island Expressway in Plainview, New York. The extensive parking provided on the 6-acre site allows tenant suites to be finished with a very high degree of office and R&D space.

### Location:

On the Long Island Expressway, at Exit 46.

### Parking:

Over 315 parking spaces available for entire building.