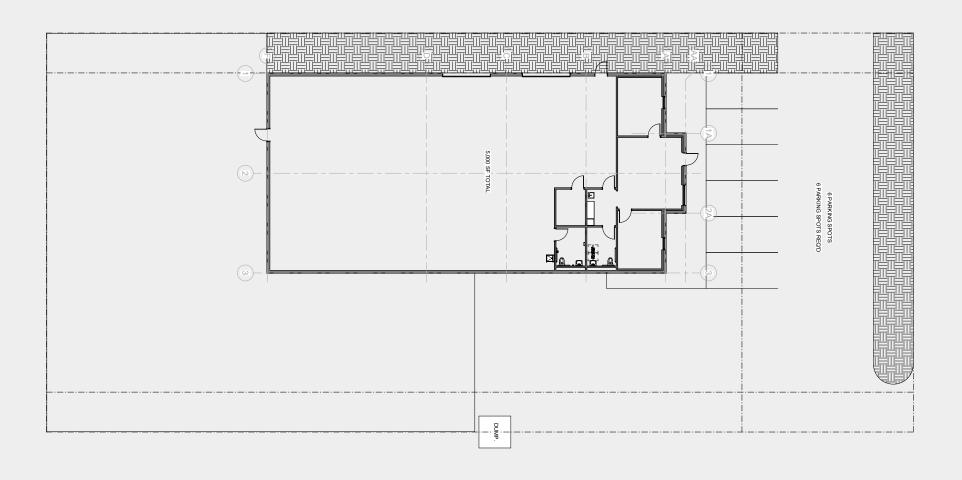

#### **Property Features**

This 5,000 SF property features 3 offices, 2 restrooms, a reception/waiting area, a breakroom, and a large warehouse with overhead doors and a fully fenced stackyard on the south side. This property is located in West Business Park, a brand new business park under development, located near Marsha Sharp Freeway. The excellent location provides easy access to the surrounding region.

### Offering Summary

| BUILDING SIZE | 5,000 SF       |
|---------------|----------------|
| LOT SIZE      | `0.50 AC       |
| SALES PRICE   | \$675,000.00   |
| LEASE PRICE   | Contact Broker |
| AVAILABLE     | April 2024     |