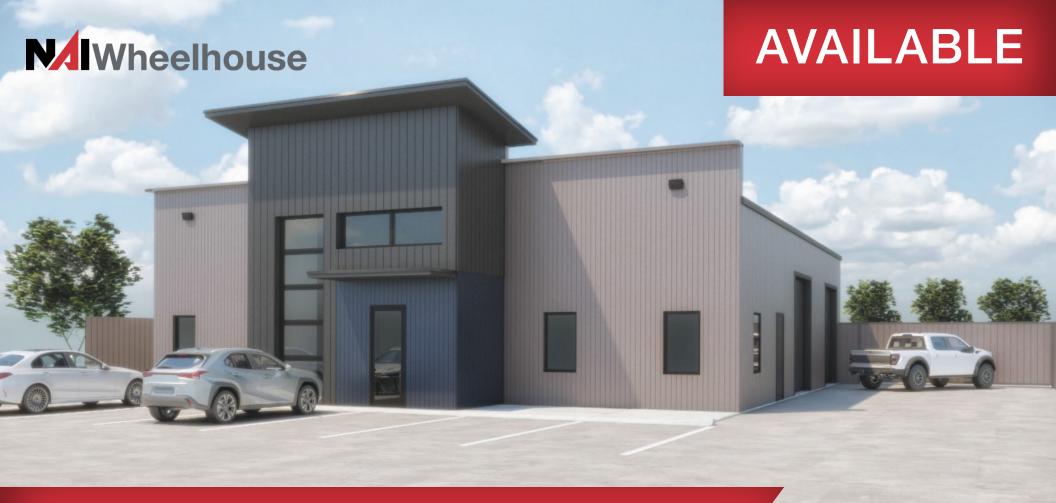

## Office / Warehouse

West Business Park: 7705 69th Street, Lubbock, TX 79407

#### **Property Features**

This 5,000 SF property features 3 offices, 2 restrooms, a reception/waiting area, a breakroom, and a large warehouse with overhead doors and a fully fenced stackyard on the south side. This property is located in West Business Park, a brand new business park under development, located near Marsha Sharp Freeway. The excellent location provides easy access to the surrounding region.

\*Representative Image