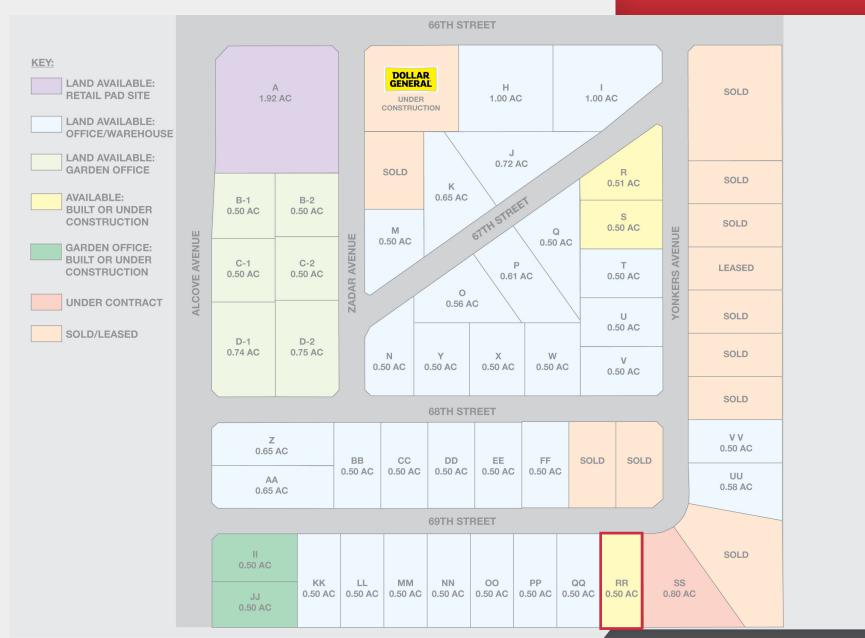

|
|---------------|----------------|
| LOT SIZE      | `0.50 AC       |
| SALES PRICE   | \$675,000.00   |
| LEASE PRICE   | Contact Broker |
| AVAILABLE     | April 2024     |

NO WARRANTY OR REPRESENTATION, EXPRESS OR IMPLIED, IS MADE AS TO THE ACCURACY OF THE INFORMATION CONTAINED HEREIN, AND THE SAME IS SUBMITTED SUBJECT TO ERRORS, OMISSIONS, CHANGE OF PRICE, RENTAL OR OTHER CONDITIONS, PRIOR SALE, LEASE OR FINANCING, OR WITHDRAWAL WITHOUT NOTICE, AND OF ANY SPECIAL LISTING CONDITIONS IMPOSED BY OUR PRINCIPALS NO WARRANTIES OR REPRESENTATIONS ARE MADE AS TO THE CONDITION OF THE PROPERTY OR ANY HAZARDS CONTAINED THEREIN ARE ANY TO BE IMPLIED.

Joe Magby joe@naiwheelhouse.com +1 806 200 3244 naiwheelhouse.com

# **AVAILABLE**

### The Property





## **AVAILABLE**

#### Park Plan





# **AVAILABLE**

#### Location





Joe Magby joe@naiwheelhouse.com +1 806 200 3244 naiwheelhouse.com