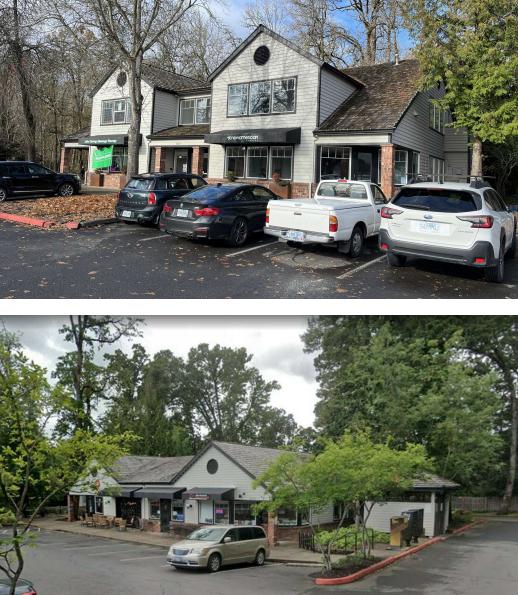

#### **PROPERTY DESCRIPTION**

This charming property is surrounded by treelined streets in the peaceful and welcoming neighborhood of Westlake. This impressive property features open layouts designed to accommodate a range of commercial/retail needs. With ample parking and seamless accessibility, it's positioned to elevate your business's convenience and appeal. Whether you're launching a new venture or seeking a prominent location for expansion, this property presents an exceptional foundation for your success.

### **LOCATION OVERVIEW**

Prime retail and office space located in the beautiful Westlake neighborhood of Lake Oswego, OR. Westlake is a lively neighborhood within close proximity to numerous dining, shopping and leisure activities with easy access to I-5, and 217.