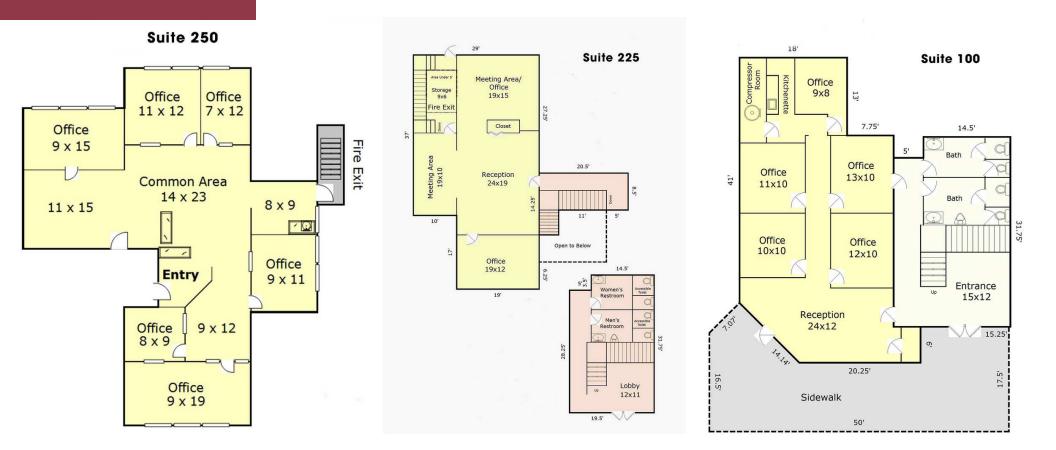

### **AVAILABLE SPACES**

| SUITE                           | SIZE (SF) | LEASE TYPE | LEASE RATE    |
|---------------------------------|-----------|------------|---------------|
| 14511 Westlake Drive, Suite 100 | 1,190 SF  | NNN        | \$24.00 SF/yr |
| 14511 Westlake Drive, Suite 225 | 1,354 SF  | NNN        | \$24.00 SF/yr |
| 14511 Westlake Drive, Suite 250 | 1,498 SF  | NNN        | \$24.00 SF/yr |