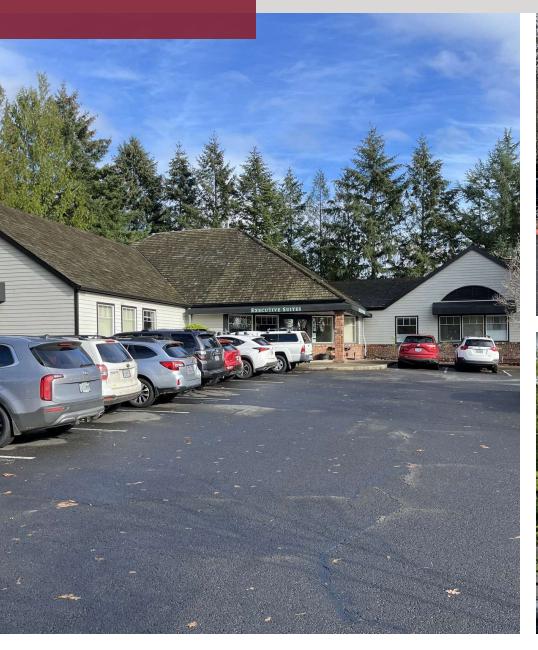

#### **PROPERTY DESCRIPTION**

This charming property is surrounded by treelined streets in the peaceful and welcoming neighborhood of Westlake. This impressive property features open layouts designed to accommodate a range of commercial/retail needs. With ample parking and seamless accessibility, it's positioned to elevate your business's convenience and appeal. Whether you're launching a new venture or seeking a prominent location for expansion, this property presents an exceptional foundation for your success.

### **LOCATION OVERVIEW**

Prime retail and office space located in the beautiful Westlake neighborhood of Lake Oswego, OR. Westlake is a lively neighborhood within close proximity to numerous dining, shopping and leisure activities with easy access to I-5, and 217.