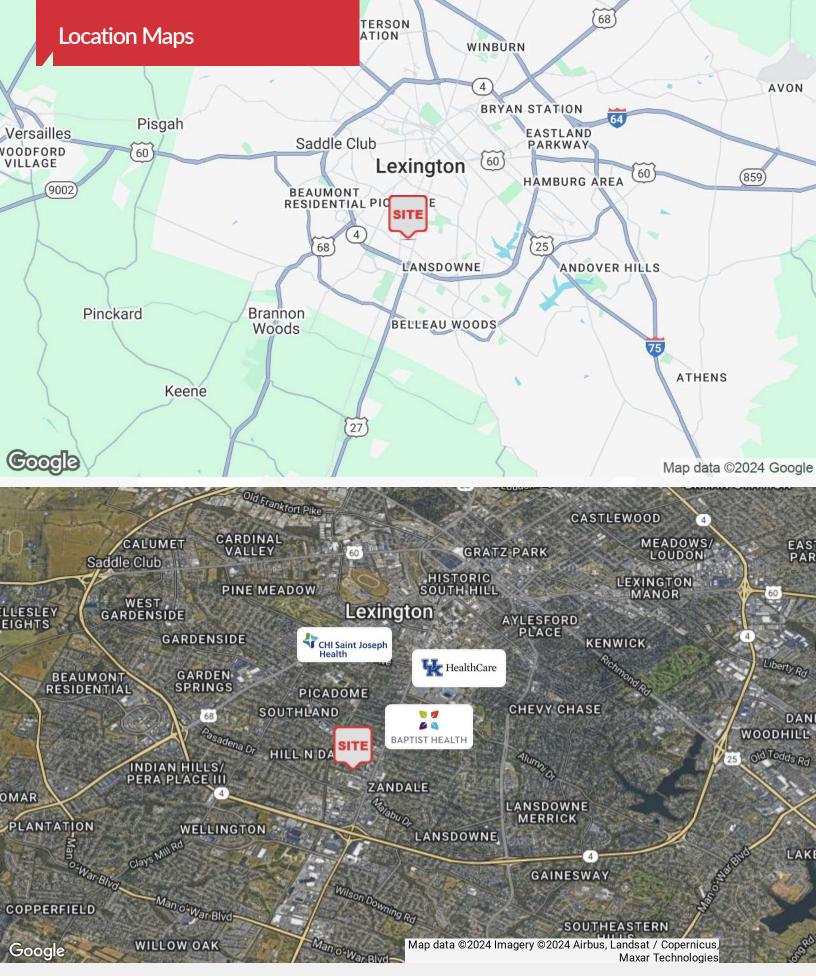

## **Property Highlights**

- +/-13,004 SF medical/office building on 1.33 AC for sale
- Great location adjacent to retail, restaurants, office and medical
- +/-8,670 SF available for lease
- Burt Road is approximately ½ mile from Baptist Health Hospital, 2 miles from the University of Kentucky campus, 3 miles from downtown and 5 miles from the Blue Grass Airport
- Close proximity to these markets make the site an ideal office/medical location for serving the business population
- Ample parking
- Zoned P-1. Professional Office
- Sale Price: \$2,495,000