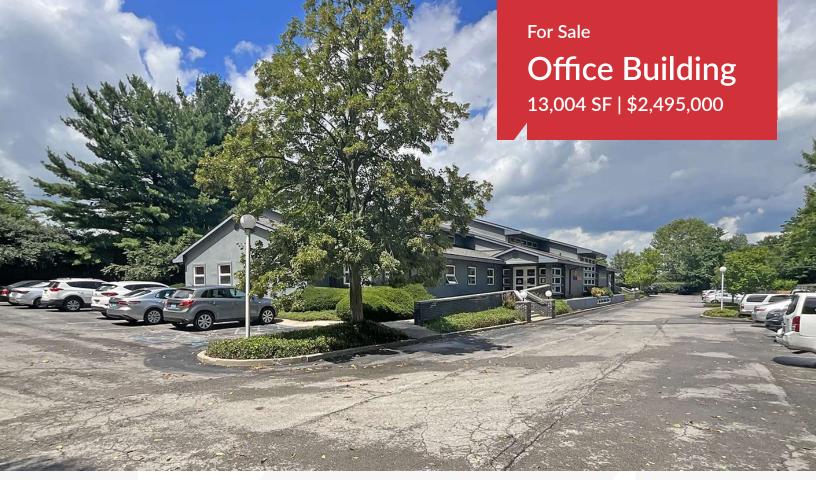

## **Burt Road Medical Clinic**

177 Burt Road Lexington, Kentucky 40503

## **Property Highlights**

- +/-13,004 SF medical/office building on 1.33 AC for sale
- Great location adjacent to retail, restaurants, office and medical
- +/-8,670 SF available for lease
- Burt Road is approximately ½ mile from Baptist Health Hospital, 2 miles from the University of Kentucky campus, 3 miles from downtown and 5 miles from the Blue Grass Airport
- Close proximity to these markets make the site an ideal office/medical location for serving the business population
- Ample parking
- Zoned P-1. Professional Office
- Sale Price: \$2,495,000

| OFFERING SUMMARY               |             |  |  |
|--------------------------------|-------------|--|--|
| Sale Price                     | \$2,495,000 |  |  |
| Lot Size                       | 1.33 Acres  |  |  |
| <b>Building Size</b> 13,004 SF |             |  |  |