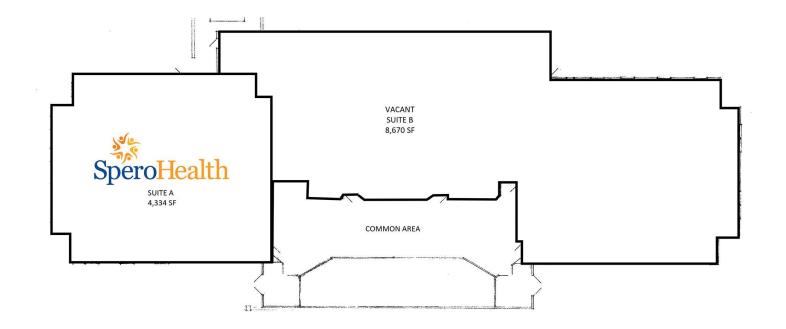

## **Property Highlights**

- +/-13,004 SF medical/office building on 1.33 AC for sale
- Great location adjacent to retail, restaurants, office and medical
- +/-8,670 SF available for lease
- Burt Road is approximately ½ mile from Baptist Health Hospital, 2 miles from the University of Kentucky campus, 3 miles from downtown and 5 miles from the Blue Grass Airport
- Close proximity to these markets make the site an ideal office/medical location for serving the business population
- Ample parking
- Zoned P-1. Professional Office
- Sale Price: \$2,495,000