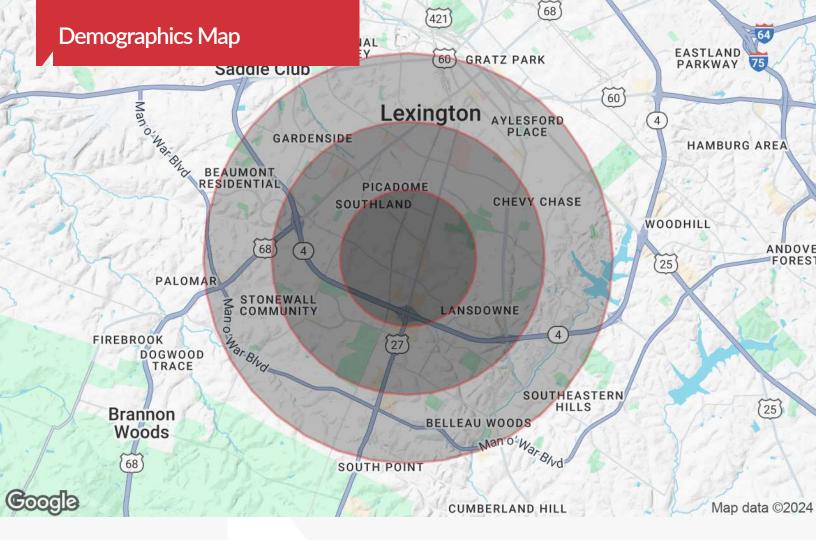

## Additional Photos

in

| Population          | 1 Mile    | 2 Miles   | 3 Miles   |
|---------------------|-----------|-----------|-----------|
| TOTAL POPULATION    | 10,009    | 46,447    | 126,110   |
| MEDIAN AGE          | 41        | 40        | 38        |
| MEDIAN AGE (MALE)   | 40        | 38        | 37        |
| MEDIAN AGE (FEMALE) | 42        | 41        | 39        |
|                     |           |           |           |
| Households & Income | 1 Mile    | 2 Miles   | 3 Miles   |
| TOTAL HOUSEHOLDS    | 4,579     | 20,750    | 54,663    |
| # OF PERSONS PER HH | 2.2       | 2.2       | 2.3       |
| AVERAGE HH INCOME   | \$93,684  | \$93,192  | \$90,341  |
| AVERAGE HOUSE VALUE | \$357,798 | \$375,845 | \$368,228 |