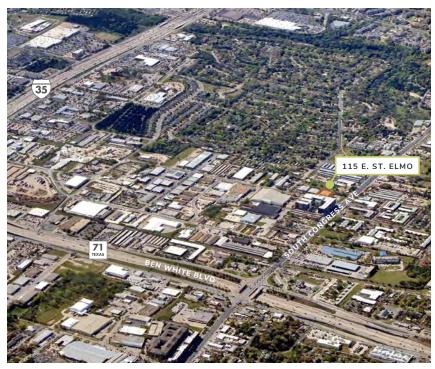

S BOOMING UP-AND-COMING DISTRICT IS RAPIDLY TRANSFORMING, NOW IS THE TIME TO ACT.

The St. Elmo area's historical architecture is the epitome of eclectic Austin culture and ideal for creatives and local businesses alike. The property is near The Yard, a unique mix of trendy retail and industrial manufacturing, as well as The St. Elmo Public Market, a unique indoor-outdoor marketplace featuring event space, specialty food shops, retail, live music and more. Stake your claim on this incredible opportunity in the heart of South Austin.





# LOCATION

# **DRIVE TIMES**

## **DOWNTOWN AUSTIN** 10 minutes

## **AUSTIN BERGSTROM INTERNATIONAL AIRPORT**

8 minutes

# **TESLA GIGAFACTORY**

15 minutes

#### **SAN ANTONIO**

96 minutes

#### **DALLAS**

180 minutes

#### **HOUSTON**

150 minutes









# **SOUTH CONGRESS / ST ELMO SITE OWNERS**

- 1. The Yard
- 2. Multi-Family
- 3. St. Elmo Marketplace & Multi-Family
- 4. Cypress Mixed-Use
- 5. Future Mixed-Use

- 6. Future Mixed-Use
- 7. Future Mixed-Use
- 8. Tesla
- 9. Retail





# LOCATION

## **BUILDING B**

11,212 SF









# SURROUNDING AMENITIES

### SHOP

South Congress
Stassney Heights
H-E-B
Music Lane
Walmart Supercenter
Target
Stassney Square
Walgreens
Lowes
The Home Depot
Sprouts Farmers Market
Fiesta Mat
Fedex

## **EATS**

Matts El Rancho
Dans Hamburgers
Starbucks
Jimmy Johns
P.Terry's Burger Stand
Texas Ranch BBQ
Dough Boys
Cosmic Coffee
Casa Maria
Wham Bam Bagels
Onion Creek Grille
Pinthouse Pizza
Jersey Mike's Subs

## SEE & DO

St. Elmo Brewing
(512) Brewing Co
Austin Eastsiders
Still Austin Whiskey
The Austi