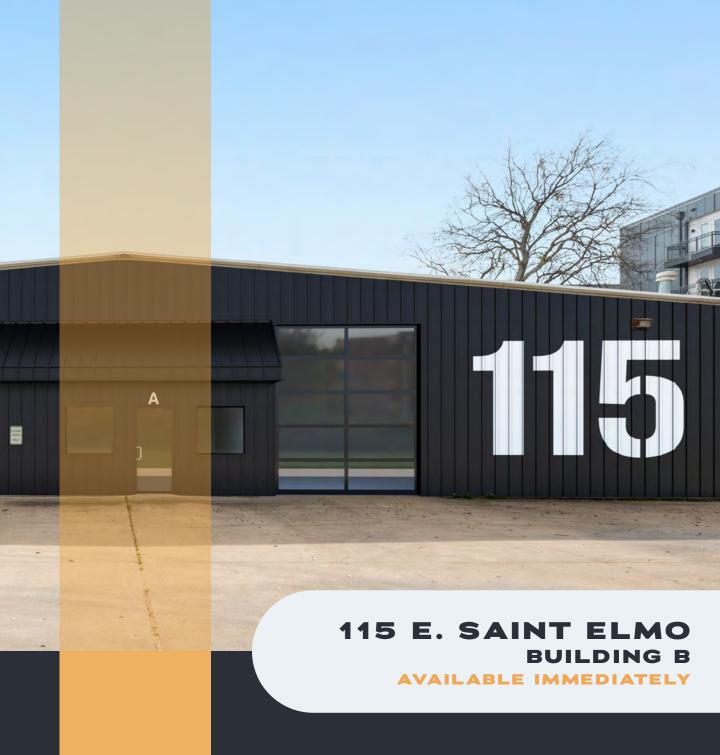

FOR LEASE Flex / Showroom / Creative Office

11,212 SF Available Two story | Vaulted Ceilings HVAC Available

# 11,212 SF AVAILABLE IMMEDIATELY

Located in the booming St. Elmo district surrounded by several new multifamily and retail developments, this property offers an ideal live-work opportunity in one of the fastest growing areas in Austin. The 11,000 SF building is a blank slate designed for creative users looking to plant their flag in the everchanging neighborhood. Located off South Congress, the property is minutes from downtown, Austin Bergstrom International Airport, and all the iconic restaurants, bars, parks, and pools that make up South Austin.

### **ADDRESS**

115 E. St. Elmo Street Austin, TX 78745

#### **BUILDING B**

11,212 SF