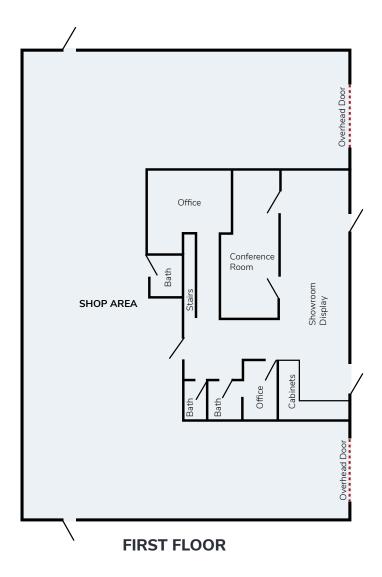

#### **BUILDING B**

11,212 SF

#### **LAYOUT**

Creative and Open

#### **FEATURES**

Standalone Building Located in the Heart of St Elmo Two-story Interior Office Efficient Floorplate HVAC Available