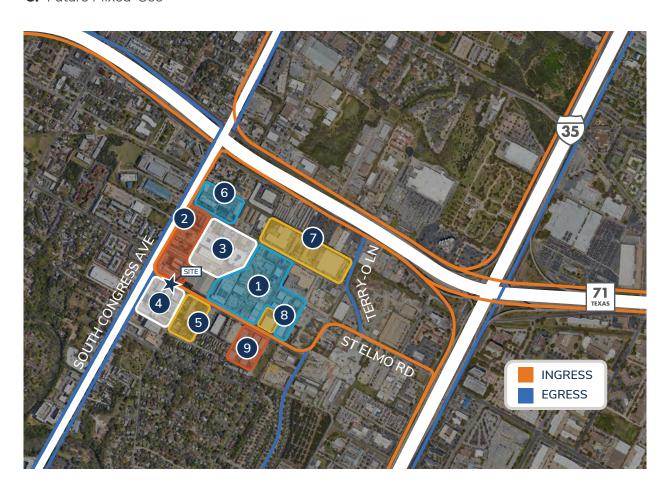

# **SOUTH CONGRESS / ST ELMO SITE OWNERS**

- 1. The Yard
- 2. Multi-Family
- 3. St. Elmo Marketplace & Multi-Family
- 4. Cypress Mixed-Use
- 5. Future Mixed-Use

- 6. Future Mixed-Use
- 7. Future Mixed-Use
- 8. Tesla
- 9. Retail