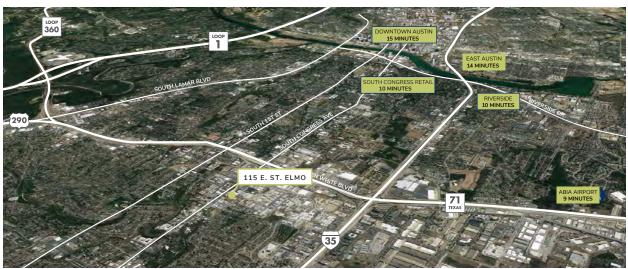

# **DRIVE TIMES**

## **DOWNTOWN AUSTIN** 10 minutes

## **AUSTIN BERGSTROM INTERNATIONAL AIRPORT**

8 minutes

# **TESLA GIGAFACTORY**

15 minutes

#### **SAN ANTONIO**

96 minutes

#### **DALLAS**

180 minutes

#### **HOUSTON**

150 minutes