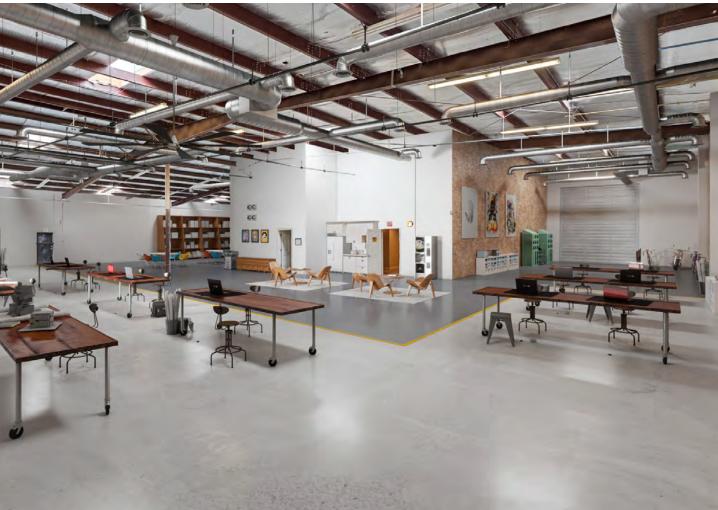

#### **BUILDING B**

11,212 SF

#### **LAYOUT**

Creative and Open

#### **FEATURES**

Standalone Building Located in the Heart of St Elmo Two-story Interior Office Efficient Floorplate HVAC Available