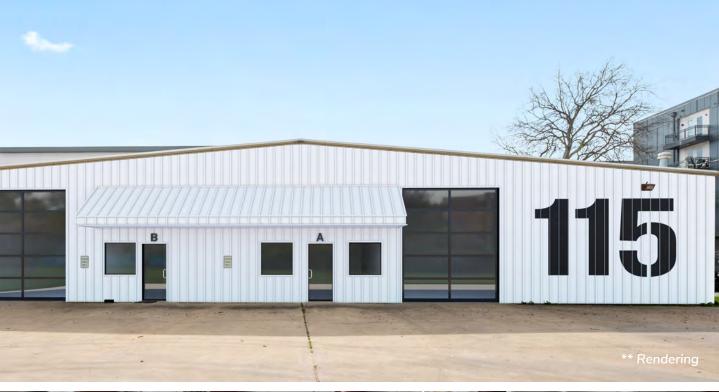

### **ADDRESS**

115 E. St. Elmo Street Austin, TX 78745

#### **BUILDING B**

11,212 SF

## **BUILDING B**

11,212 SF

# **BUILDING B**

11,212 SF AVAILABLE IMMEDIATELY | TWO STORY OFFICE HVAC AVAILABLE

RALPH COPPOLA

ralph.coppola@streamrealty.com

MITCHELL BECKER

mitchell.becker@streamrealty.com

WILL HALL

will.hall@streamrealty.com