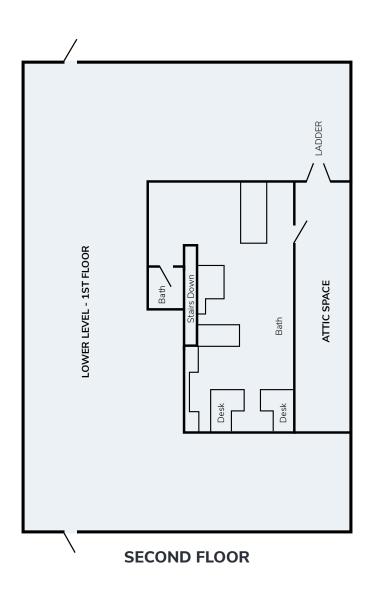

#### **BUILDING B**

11,212 SF

#### **FEATURES**

Standalone Building Located in the Heart of St Elmo Two-story Interior Office Efficient Floorplate HVAC Available