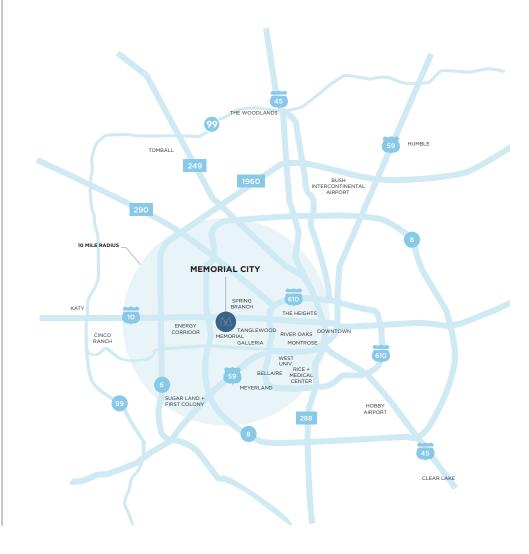

#### 10 MILE RADIUS

Conveniently situated along the expansive Interstate 10 freeway – one mile east of Beltway 8 – Memorial City is located at the center of west Houston's thriving economy.