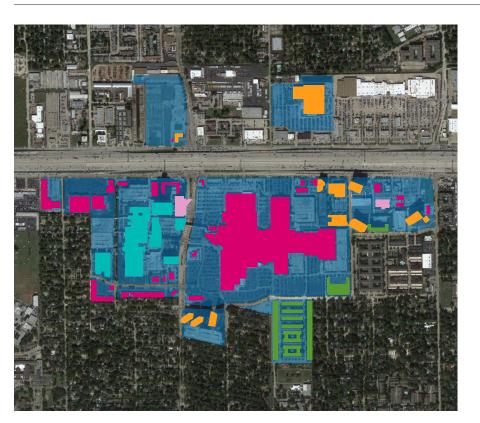

# **CURRENT FOOTPRINT**

OFFICE
3.1 MILLION SF

RETAIL 2.1 MILLION SF

HOSPITALITY 470,000 SF

MULTI-FAMILY 950,000 SF

MEDICAL 2.3 MILLION SF

9 MILLION GRAND TOTAL SF