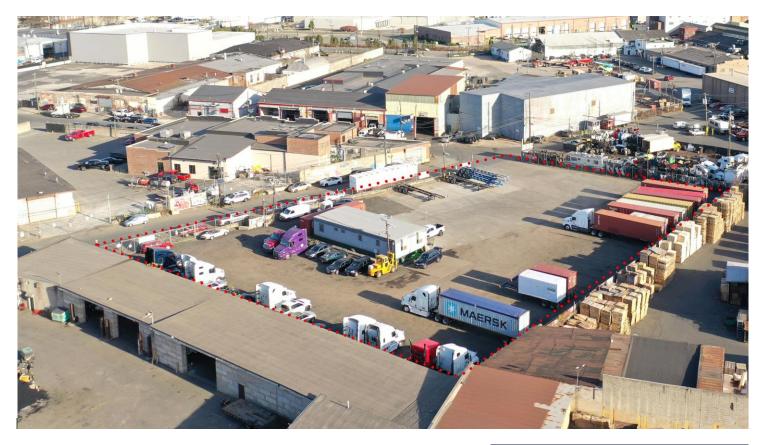

# 1-23 Tompkins Point Road, Newark, NJ

±1.42-AC Outdoor Storage / Truck Parking For Lease

Industrial (I-2)

Fenced In Parking Lot Concrete/Milled Two Points of Gated Access

3 Miles to Port Newark 4 Miles to Newark Airport 2 Miles to NJ Turnpike, Interchange 14