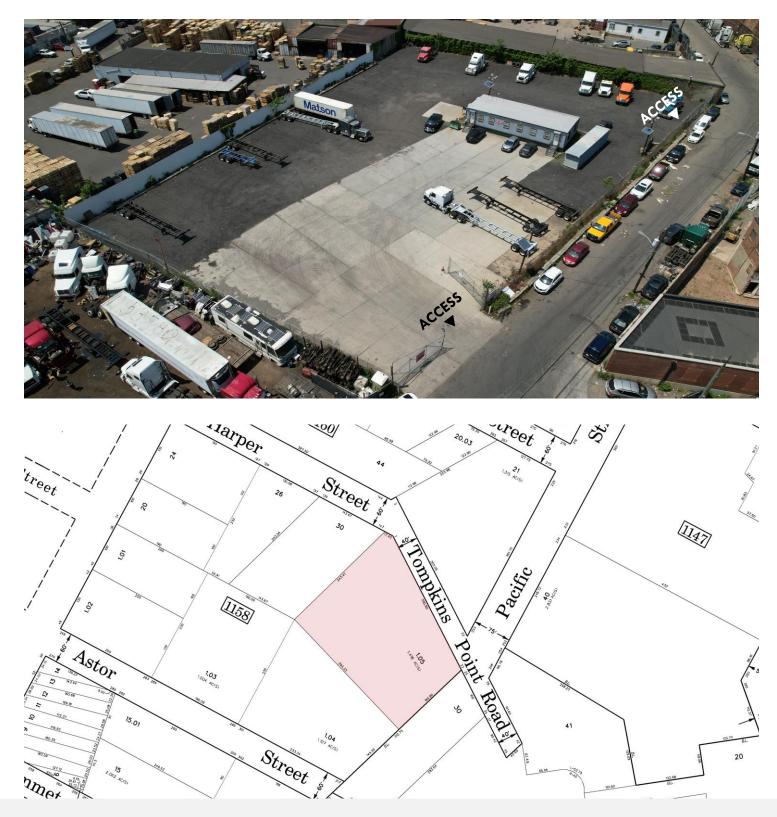

# 1-23 Tompkins Point Road, Newark, NJ

±1.42-AC Outdoor Storage / Truck Parking For Lease

Industrial (I-2)

Fenced In Parking Lot Concrete/Milled Two Points of Gated Access

3 Miles to Port Newark 4 Miles to Newark Airport 2 Miles to NJ Turnpike, Interchange 14