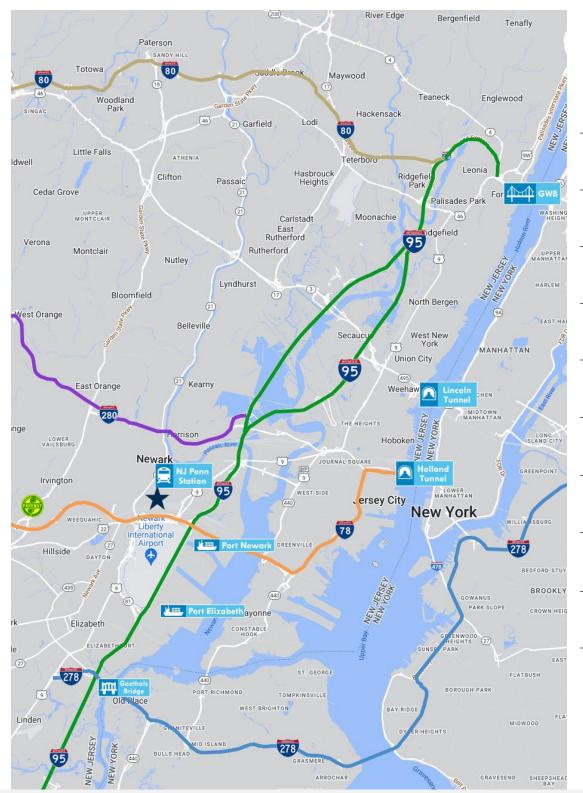

#### ACCESSIBILITY

IMMEDIATE ACCESS Port Newark / Elizabeth

> 0.7 MI US Highway 1 & 9

> > 1.3 MI Interstate-78

1.6 MI Newark Penn Station

3 MI Ports Newark / Elizabeth

> 4 MI Newark Airport

> > 2 MI I-95, Exit 14

5.4 MI GSP, Exit 142B

8.8 MI Holland Tunnel

13.6 MI Lincoln Tunnel

> 18.2 MI G.W. Bridge

For additional property information or to arrange an inspection, please contact the exclusive brokers:

Jason M. Crimmins, CCIM, SIOR President 973.379.6644 x 122 jmcrimmins@blauberg.com Alessandro (Alex) Conte, CCIM, SIOR Executive Vice President 973.379.6644 x 131 aconte@blauberg.com Peter J. Murano, Jr., SIOR Managing Executive Director 973.379.6644 x 114 pjmurano@blauberg.com