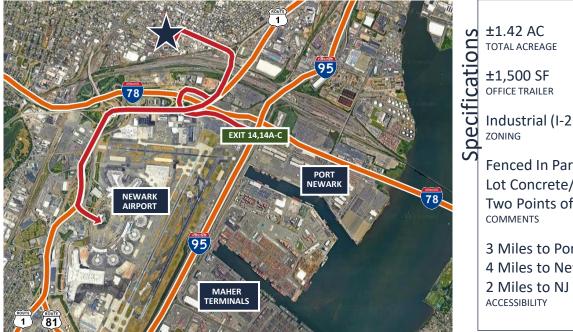

# 1-23 Tompkins Point Road, Newark, NJ

±1.42-AC Outdoor Storage / Truck Parking For Lease

Industrial (I-2)

Fenced In Parking Lot Concrete/Milled Two Points of Gated Access

3 Miles to Port Newark 4 Miles to Newark Airport 2 Miles to NJ Turnpike, Interchange 14

#### ACCESSIBILITY

IMMEDIATE ACCESS Port Newark / Elizabeth

> 0.7 MI US Highway 1 & 9

> > 1.3 MI Interstate-78

1.6 MI Newark Penn Station

3 MI Ports Newark / Elizabeth

> 4 MI Newark Airport

> > 2 MI I-95, Exit 14

5.4 MI GSP, Exit 142B

8.8 MI Holland Tunnel

13.6 MI Lincoln Tunnel

> 18.2 MI G.W. Bridge

For additional property information or to arrange an inspection, please contact the exclusive brokers:

Jason M. Crimmins, CCIM, SIOR President 973.379.6644 x 122 jmcrimmins@blauberg.com Alessandro (Alex) Conte, CCIM, SIOR Executive Vice President 973.379.6644 x 131 aconte@blauberg.com Peter J. Murano, Jr., SIOR Managing Executive Director 973.379.6644 x 114 pjmurano@blauberg.com