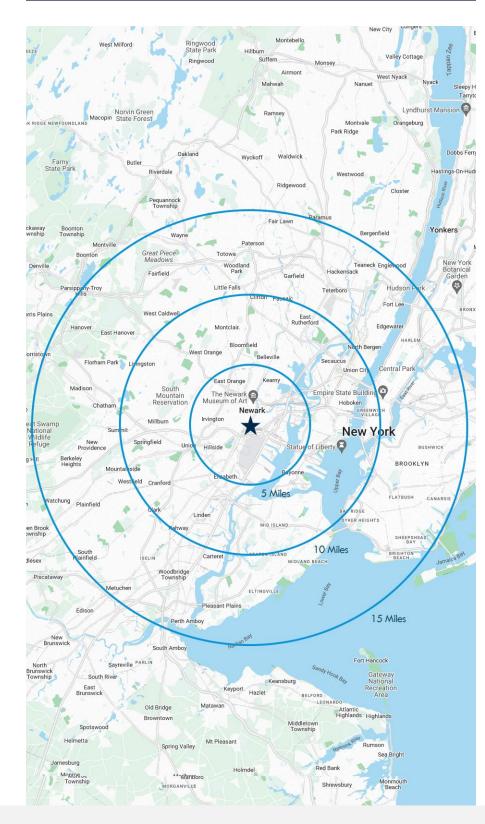

#### **5 MILES**

- Total Population: 869,683
- Households: 320,985
- Median Household Income: \$68,706
- Average Household Size: 2.6
- Transportation to Work: 417,755
- Labor Force: 690,545

## **10 MILES**

- Total Population: 3.01M
- Households: 1.22M
- Median Household Income: \$107,778
- Average Household Size: 2.4
- Transportation to Work: 1.57M
- Labor Force: 2.47M

## **15 MILES**

- Total Population: 8.11M
- Households: 3.27M
- Median Household Income: \$103,292
- Average Household Size: 2.4
- Transportation to Work: 4.17M
- Labor Force: 6.65M

For additional property information or to arrange an inspection, please contact the exclusive brokers: